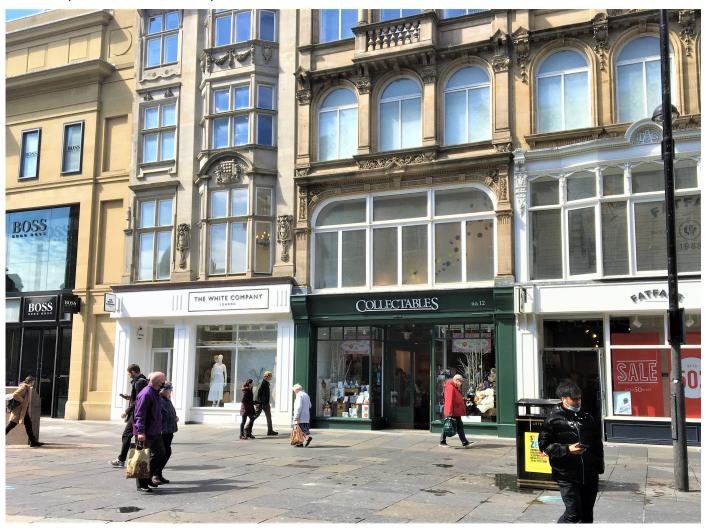

# **Key Highlights**

- Located at Monument Mall, the subject unit occupies a prime retail position within Newcastle city centre.
- The unit is highly visible on Blackett Street as it sits on the intersection of some of Newcastle's busiest retail and leisure pitches on Northumberland Street, Grey Street and Grainger Street.
- The unit is situated adjacent to **The White Company** and **Fat Face**, with other retailers in the parade including **Castore** (opened **2021**), **Hugo Boss, Keihl's, Michael Kors, Rox,** and **Reiss** as well as bar / restaurant operators **The Botanist and Banyan**.