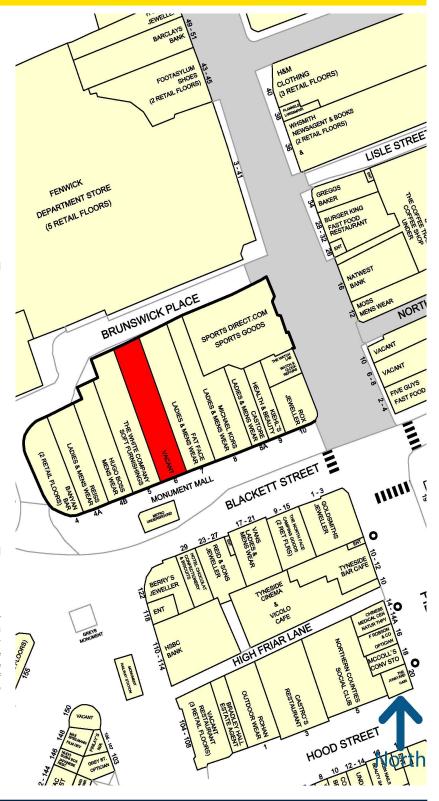

# **Key Highlights**

- Located at Monument Mall, the subject unit occupies a prime retail position within Newcastle city centre.
- The unit is highly visible on Blackett Street as it sits on the intersection of some of Newcastle's busiest retail and leisure pitches on Northumberland Street, Grey Street and Grainger Street.
- The unit is situated adjacent to **The White Company** and **Fat Face**, with other retailers in the parade including **Castore** (opened **2021**), **Hugo Boss, Keihl's, Michael Kors, Rox,** and **Reiss** as well as bar / restaurant operators **The Botanist and Banyan**.