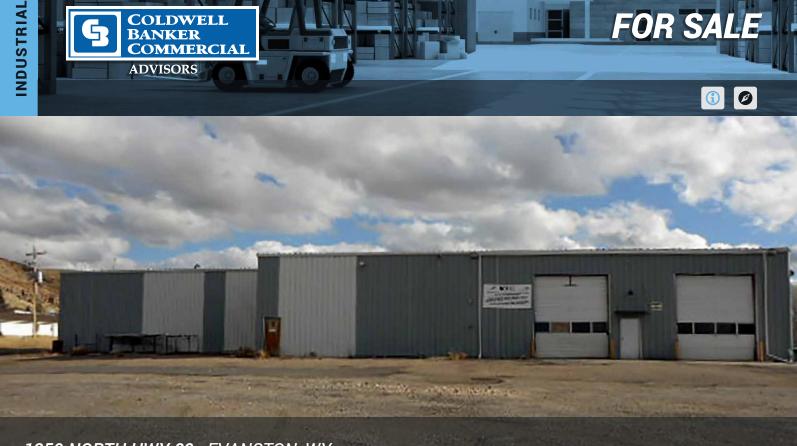

## **PROPERTY INFORMATION**

- Industrial property for sale
- 8800 sq ft
- 2.4 acres
- Functional industrial building located on Highway 89, just outside Evanston
- Parcel ID# 152016203003 •
- Asking \$399,000