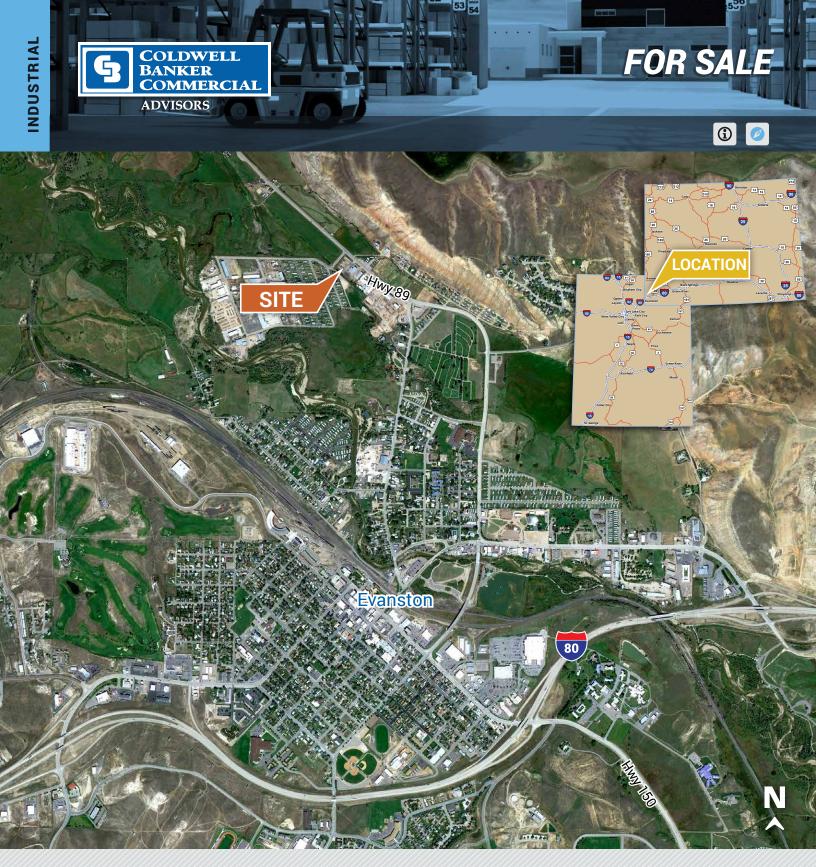

## **PROPERTY INFORMATION**

- Industrial property for sale
- 8800 sq ft
- 2.4 acres
- Functional industrial building located on Highway 89, just outside Evanston
- Parcel ID# 152016203003 •
- Asking \$399,000