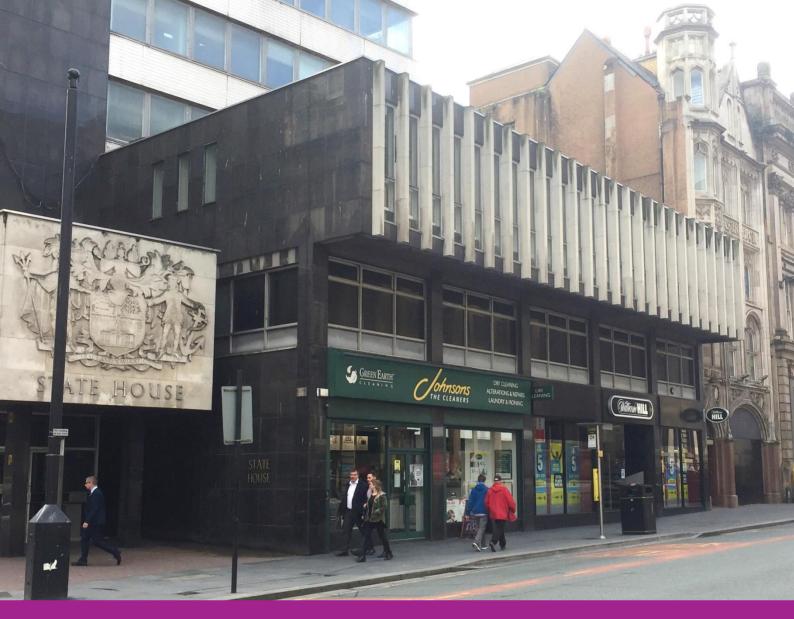

# 22 Dale Street, Liverpool L2 4TR

Total Ground Floor Area 1,102 sq.ft. (102.40 sq.m.)

- Part of State House
- Nearby operators include Moose Coffee, Gino D'Acampo Italian Restaurant, Tune Hotel, JD Gyms
- Located in the heart of the established office and financial district of Liverpool city centre
- Well located for all main public transport links and car parks

## Situation/Description

The premises are located on Dale Street, part of State House in the heart of the established office and financial district of Liverpool city centre, very close to Castle Street. The Castle Street area is an established restaurant pitch where operators include Gino D'Acampo Italian Restaurant, Olive Press, Castle Street Townhouse, San Carlo, Viva Brazil, The Sanctuary Tap and Tune Hotel.