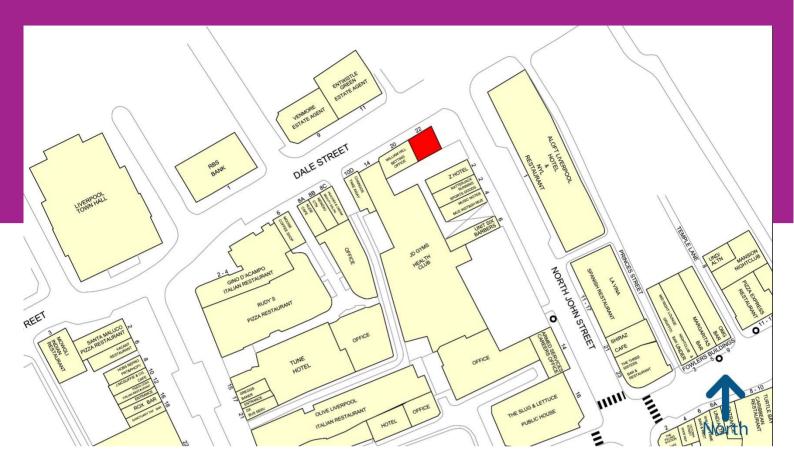

## Situation/Description

The premises are located on Dale Street, part of State House in the heart of the established office and financial district of Liverpool city centre, very close to Castle Street. The Castle Street area is an established restaurant pitch where operators include Gino D'Acampo Italian Restaurant, Olive Press, Castle Street Townhouse, San Carlo, Viva Brazil, The Sanctuary Tap and Tune Hotel.

Other nearby occupiers include Caffè Nero, Boots the Chemist and Sainsburys.