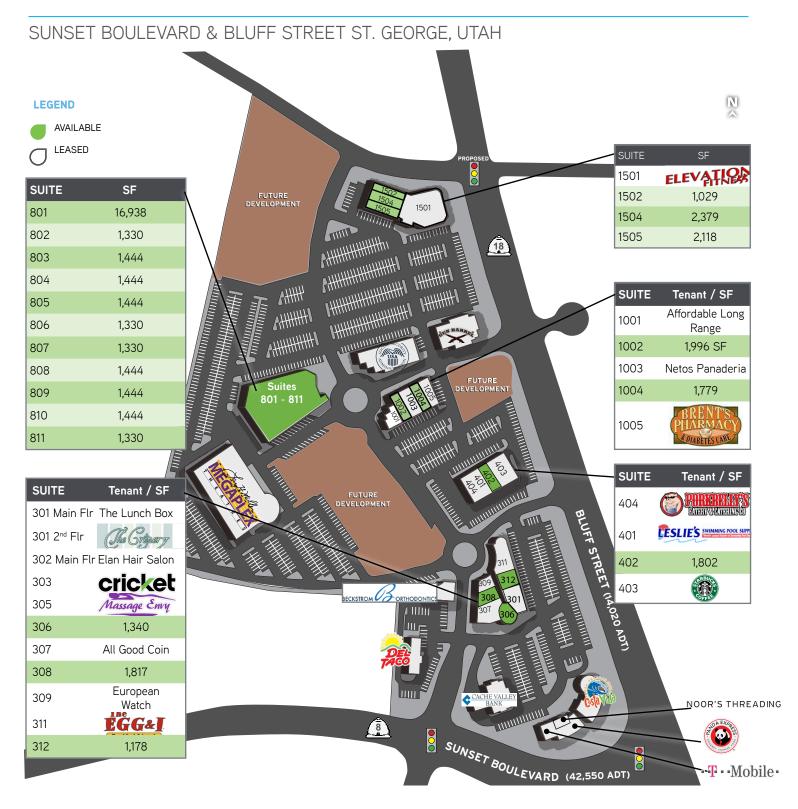

---------------|----------|----------|----------|
| Population       |          |          |          |
| 2017 Estimated   | 8,962    | 45,620   | 87,887   |
| 2022 Projected   | 9,679    | 49,770   | 97,679   |
| Households       |          |          |          |
| 2017 Estimated   | 2,906    | 15,697   | 30,244   |
| 2022 Projected   | 3,130    | 17,122   | 33,591   |
| Income           |          |          |          |
| 2017 Median HHI  | \$43,447 | \$48,457 | \$52,822 |
| 2017 Average HHI | \$61,072 | \$65,227 | \$71,286 |
| 2017 Per Capita  | \$21,392 | \$23,361 | \$24,785 |

Information provided by ESRI Business Analyst

# Sunset Corner

SUNSET BOULEVARD & BLUFF STREET ST. GEORGE, UTAH





## Sunset Corner

SUNSET BOULEVARD & BLUFF STREET ST. GEORGE, UTAH





### Sunset Corner