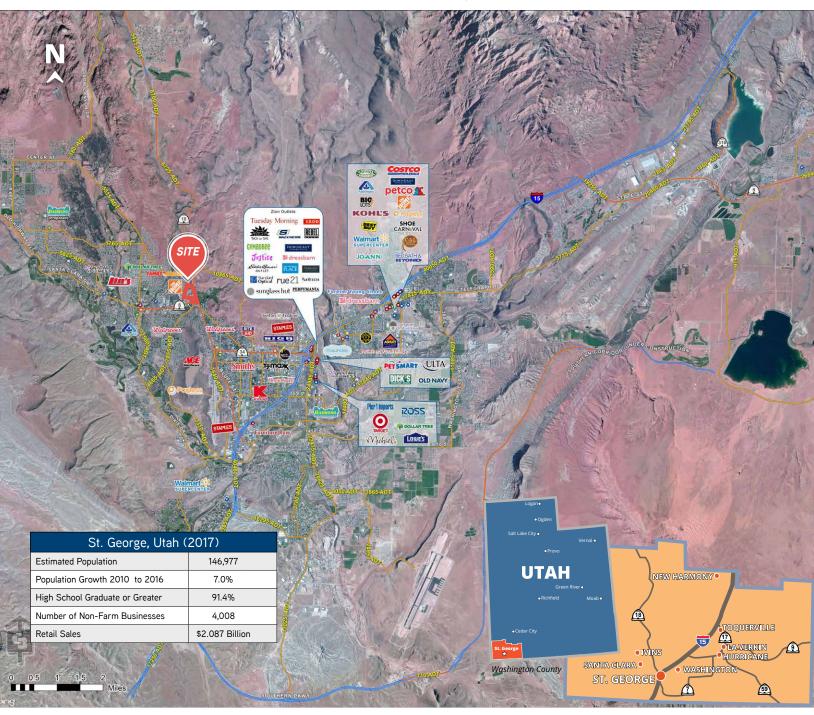

### **Property Information**

- > 300,000 SF lifestyle center
- > Highest Traffic Counts in St. George
- 56,515 Vehicles per day at the intersection of Sunset and Bluff
- > Anchored by Larry H. Miller Megaplex Theaters
- > 230,000 Population in the St. George trade area
- Sunset Corner is located at the center of the highest incomes in the market
- > Retail lease rates from \$15.00 PSF NNN