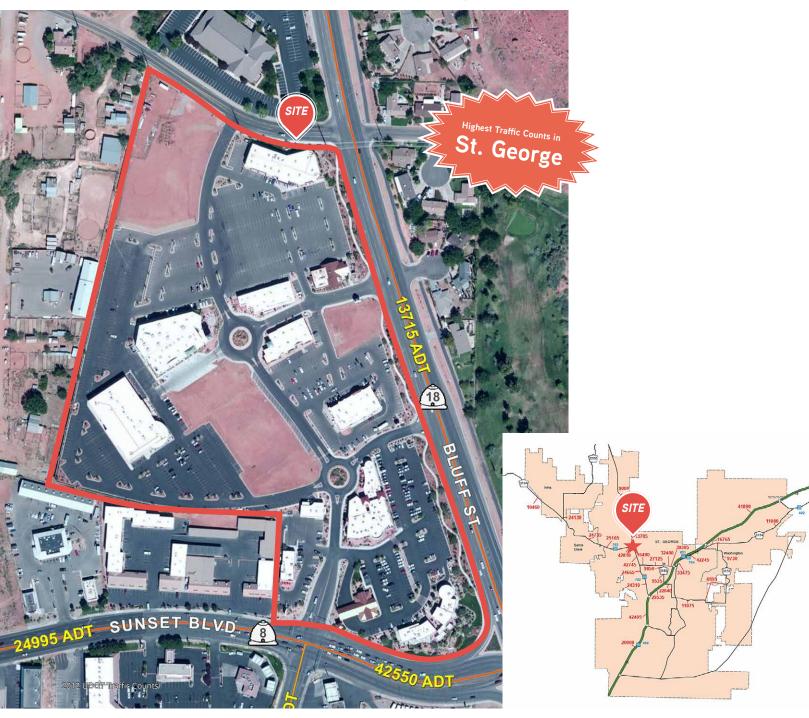

### **Property Information**

- > 300,000 SF lifestyle center
- > Highest Traffic Counts in St. George
- 56,515 Vehicles per day at the intersection of Sunset and Bluff
- > Anchored by Larry H. Miller Megaplex Theaters
- > 230,000 Population in the St. George trade area
- Sunset Corner is located at the center of the highest incomes in the market
- > Retail lease rates from \$15.00 PSF NNN