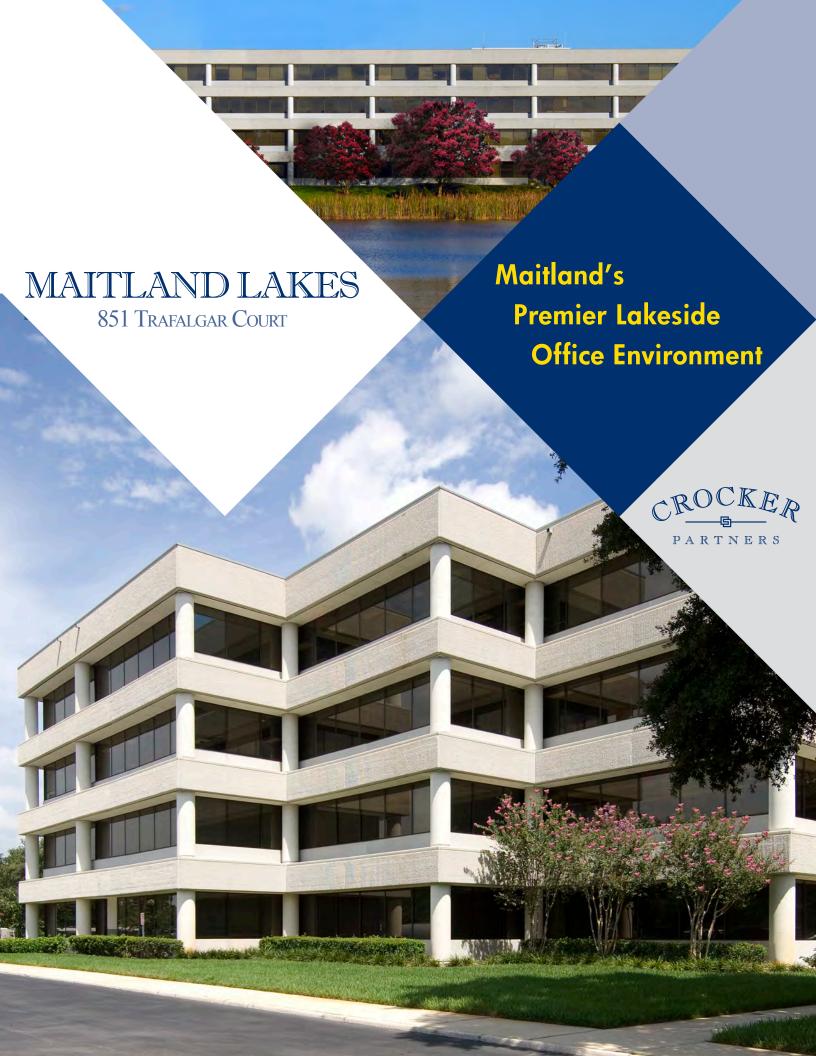

Upscale office center offering a mix of on-site amenities and proximity to area business and lifestyle destinations. This highly strategic location, has easy access to I-4, on-site cafe, a stunning lightfilled atrium and lake view offices. Located just off Maitland Center Parkway, North of the Sheraton Hotel, and West of I-4. This is one of Maitland's finest office locations with up to 8,980 SF available.

## Property Highlights

- Four-story office building consisting of over 174,000 sf
- Stunning light-filled four-story atrium with waterfall and lush garden landscaping

Parking ratio of 4/1,000 sf

On-site cafe

## MAITLAND LAKES

851 Trafalgar Court