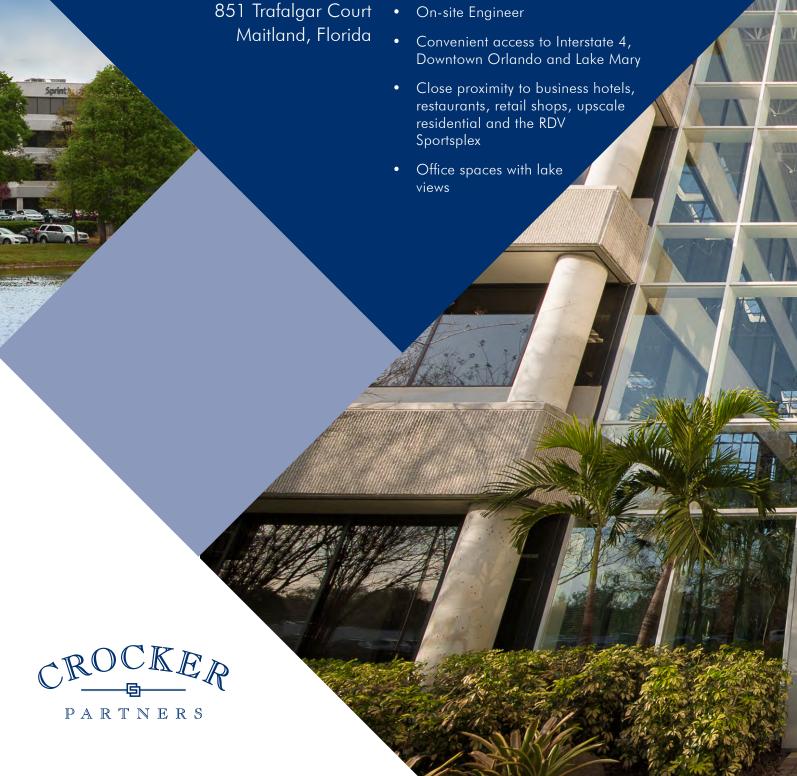

Upscale office center offering a mix of on-site amenities and proximity to area business and lifestyle destinations. This highly strategic location, has easy access to I-4, on-site cafe, a stunning lightfilled atrium and lake view offices. Located just off Maitland Center Parkway, North of the Sheraton Hotel, and West of I-4. This is one of Maitland's finest office locations with up to 8,980 SF available.

## Property Highlights

- Four-story office building consisting of over 174,000 sf
- Stunning light-filled four-story atrium with waterfall and lush garden landscaping

Parking ratio of 4/1,000 sf

On-site cafe