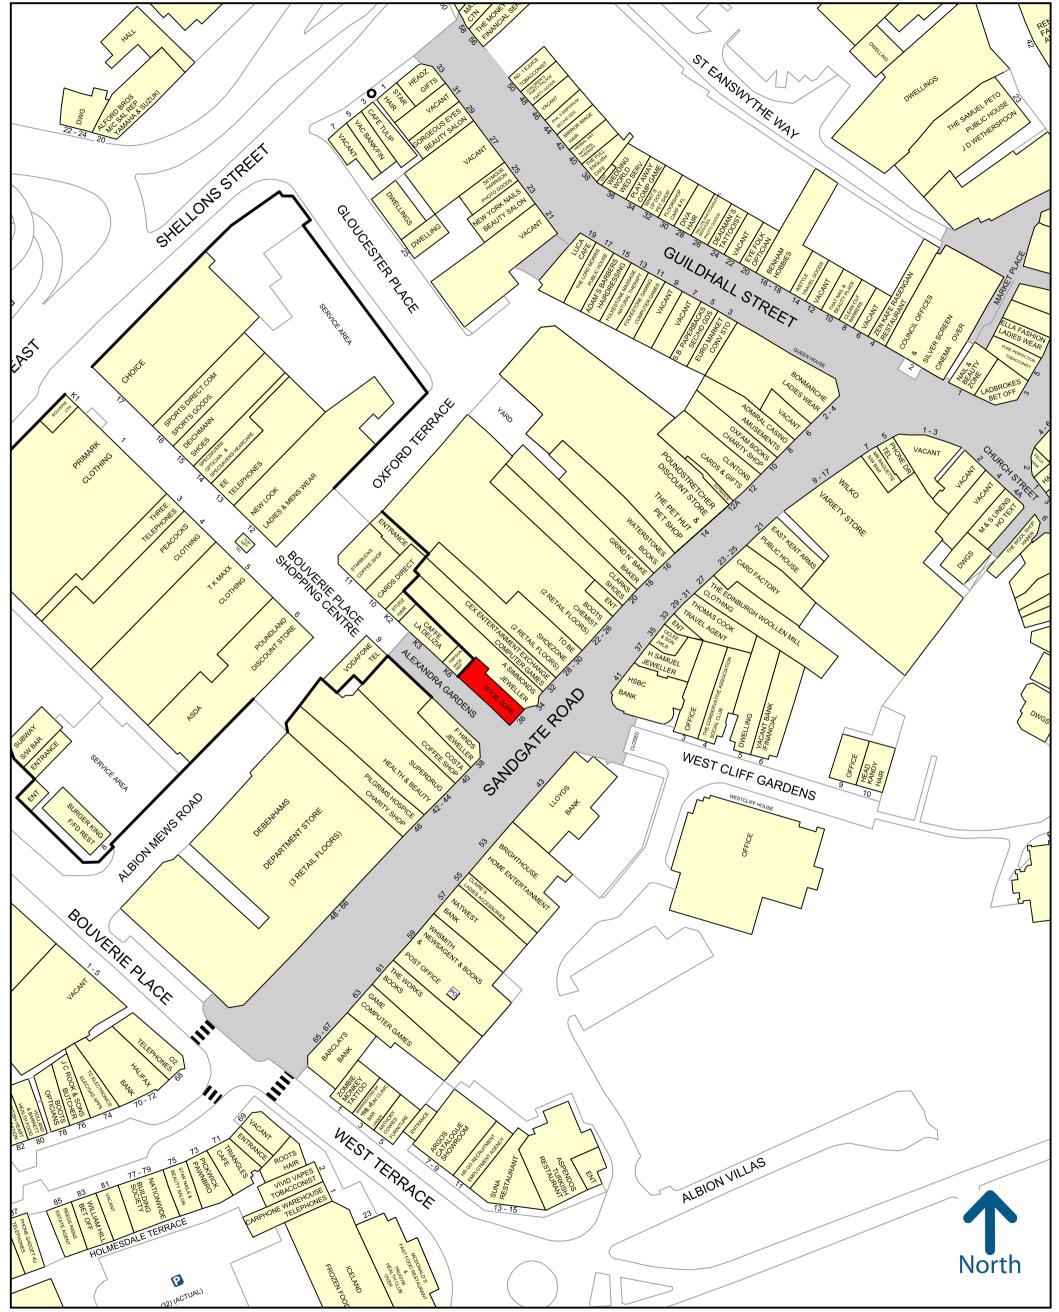

#### LOCATION

The property occupies a central position on the pedestrianised section of Sandgate Road, adjacent to Simmonds Jewellers and opposite F. Hinds and Lloyds Bank. Retailers in close proximity include Costa, Superdrug, HSBC, Debenhams, Waterstones, Boots Clarks, Brighthouse, H Samuel, the Works and Edinburgh Woolen Mill.

The unit benefits from a prominent return frontage leading down to Bouverie Shopping Centre where occupiers include Primark, Peacocks, T K Maxx, Poundland, New Look, Specsavers, Vodafone, Starbucks and Sports Direct.

Experian Goad Plan Created: 21/01/2019 Created By: Stephen Kane and Co

Copyright and confidentiality Experian, 2017. © Crown copyright and database rights 2017. OS 100019885

For more information on our products and services: www.experian.co.uk/goad | goad.sales@uk.experian.com | 0845 601 6011