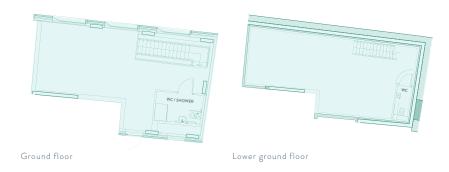

nd Camden

By road, there is easy access to the A5 and the A41 which connects to the M1 to the north and central London to the south.







HEATHROW







# **OPTIMUM SPECIFICATION**

#### REFURBISHED GRADE A OFFICES

This unique collection of self-contained studio-style offices offer open plan working over two levels.

#### Features:

- Exposed concrete ceilings
- · Engineered timber flooring
- Exposed services
- · Ability to connect to superfast broadband
- Exposed brick walls
- · LED lighting
- Kitchenette
- WCs and shower

- · Air conditioning and heating
- 3 compartment perimeter metal trunking
- · Parking available by agreement
- Cycle racks
- · Secure access and video entry
- CCTV security
- Concierge service
- Gym







Click to view the 360 tour

UNIT C >







#### STUDIO A



#### STUDIO B



#### STUDIO C



Ground floor

Lower ground floor

#### STUDIO D - NOW LET



#### STUDIO E



#### **OVERVIEW**

| Total    | 5,010       | <b>465</b> (APPROX |
|----------|-------------|--------------------|
| STUDIO E | 1,110       | 103                |
| STUDIO D | NOW LET     |                    |
| STUDIO C | 1,390       | 129                |
| STUDIO B | 1,345       | 125                |
| STUDIO A | 1,165       | 108                |
|          | SQ FT (NIA) | SQ M (NIA)         |
|          |             |                    |



### UNIQUE CHARM AND CHARACTER

### PRIMROSE HILL OFFERS AN ECLECTIC MIX OF VIBRANT STREET LIFE AND INDEPENDENT RETAILERS

The district is a destination brimming with quaint boutiques and chic restaurants and bars, making it a magne