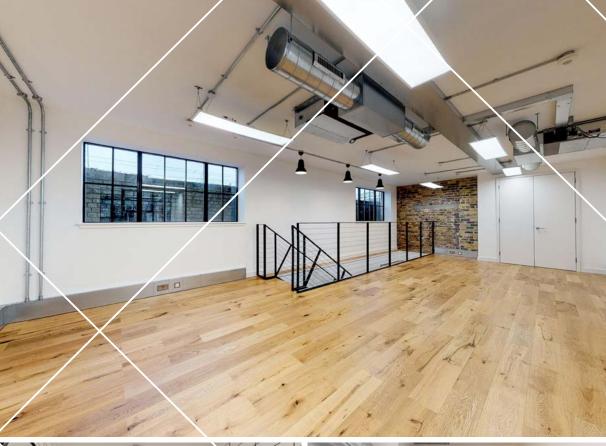

#### REFURBISHED GRADE A OFFICES

This unique collection of self-contained studio-style offices offer open plan working over two levels.

#### Features:

- Exposed concrete ceilings
- · Engineered timber flooring
- Exposed services
- · Ability to connect to superfast broadband
- Exposed brick walls
- · LED lighting
- Kitchenette
- WCs and shower

- · Air conditioning and heating
- 3 compartment perimeter metal trunking
- · Parking available by agreement
- Cycle racks
- · Secure access and video entry
- CCTV security
- Concierge service
- Gym

Click to view the 360 tour