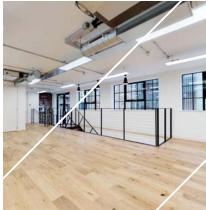

#### REFURBISHED GRADE A OFFICES

This unique collection of self-contained studio-style offices offer open plan working over two levels.

#### Features:

- Exposed concrete ceilings
- · Engineered timber flooring
- Exposed services
- · Ability to connect to superfast broadband
- Exposed brick walls
- · LED lighting
- Kitchenette
- WCs and shower

- · Air conditioning and heating
- 3 compartment perimeter metal trunking
- · Parking available by agreement
- Cycle racks
- · Secure access and video entry
- CCTV security
- Concierge service
- Gym

Click to view the 360 tour