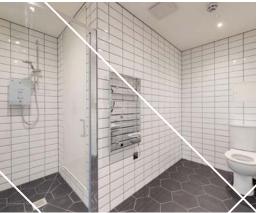

#### Features:

- Exposed concrete ceilings
- · Engineered timber flooring
- Exposed services
- · Ability to connect to superfast broadband
- Exposed brick walls
- · LED lighting
- Kitchenette
- WCs and shower

- · Air conditioning and heating
- 3 compartment perimeter metal trunking
- · Parking available by agreement
- Cycle racks
- · Secure access and video entry
- CCTV security
- Concierge service
- Gym

Click to view the 360 tour