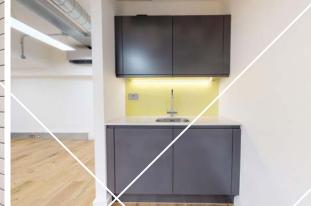

#### Features:

- Exposed concrete ceilings
- · Engineered timber flooring
- Exposed services
- · Ability to connect to superfast broadband
- Exposed brick walls
- · LED lighting
- Kitchenette
- WCs and shower

- · Air conditioning and heating
- 3 compartment perimeter metal trunking
- · Parking available by agreement
- Cycle racks
- · Secure access and video entry
- CCTV security
- Concierge service
- Gym

Click to view the 360 tour