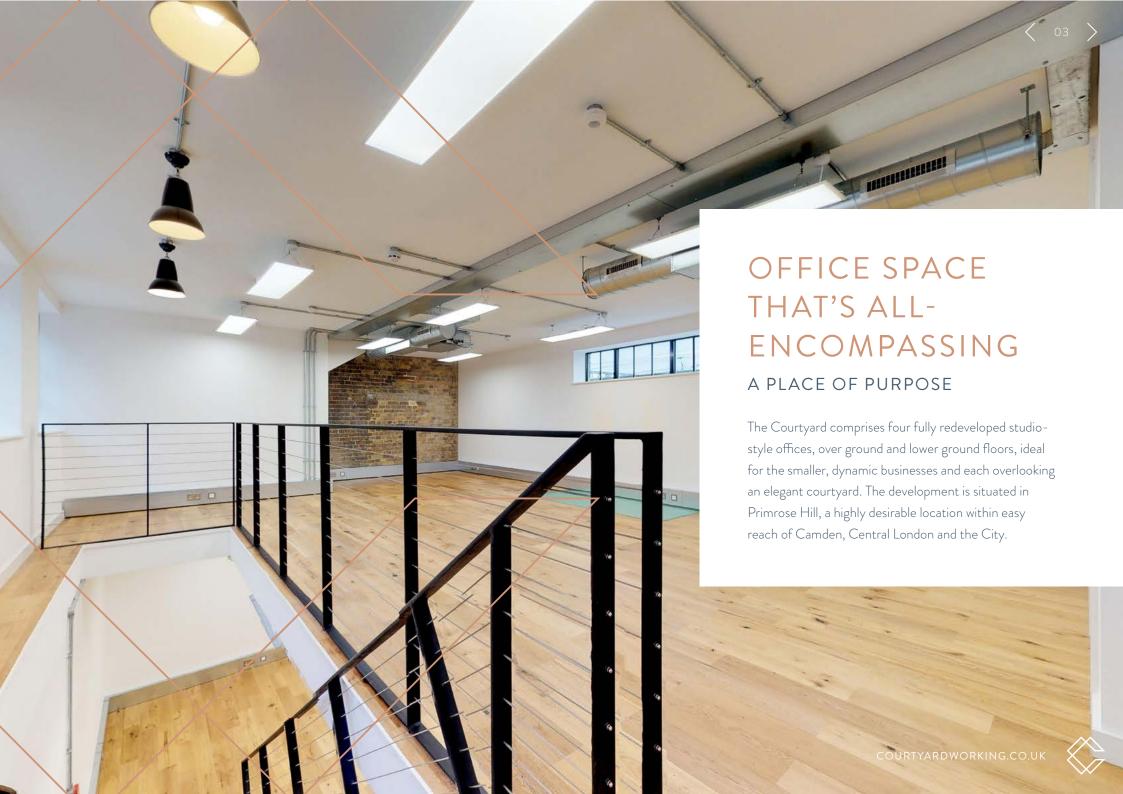

#### REFURBISHED GRADE A OFFICES

This unique collection of self-contained studio-style offices offer open plan working over two levels.

#### Features:

- Exposed concrete ceilings
- · Engineered timber flooring
- Exposed services
- · Ability to connect to superfast broadband
- Exposed brick walls
- · LED lighting
- Kitchenette
- WCs and shower

- · Air conditioning and heating
- 3 compartment perimeter metal trunking
- · Parking available by agreement
- Cycle racks
- · Secure access and video entry
- CCTV security
- Concierge service
- Gym

Click to view the 360 tour