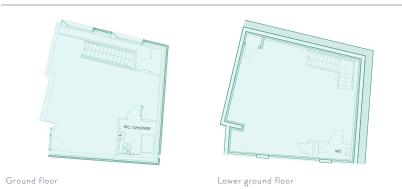

#### STUDIO C

Ground floor

Lower ground floor

#### **OVERVIEW**

| Total    | 5,010       | <b>465</b> (APPROX |
|----------|-------------|--------------------|
| STUDIO E | 1,110       | 103                |
| STUDIO D | NOW LET     |                    |
| STUDIO C | 1,390       | 129                |
| STUDIO B | 1,345       | 125                |
| STUDIO A | 1,165       | 108                |
|          | SQ FT (NIA) | SQ M (NIA)         |
|          |             |                    |