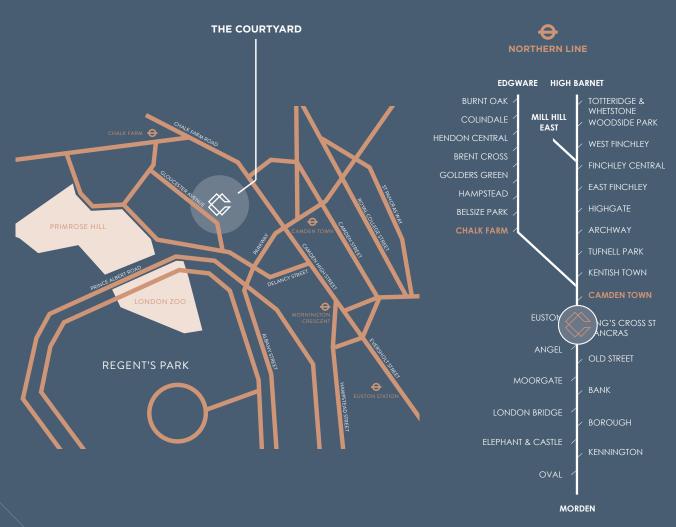

## COMPLETELY CONNECTED

**GLOUCESTER AVENUE IS** PROUDLY SITUATED IN THE HEART OF ONE OF CENTRAL LONDON'S MOST SOUGHT AFTER NEIGHBOURHOODS

The Courtyard benefits from excellent transport connections into the West End. The nearest London Underground Stations are Chalk Farm and Camden

By road, there is easy access to the A5 and the A41 which connects to the M1 to the north and central London to the south.

HEATHROW

### PRIMROSE HILL OFFERS AN ECLECTIC MIX OF VIBRANT STREET LIFE AND INDEPENDENT RETAILERS

The district is a destination brimming with quaint boutiques and chic restaurants and bars, making it a magnet for media personalities and some of London's most affluent residents and niche businesses.

Located to the north of Regent's Park, Primrose Hill is surrounded by some of the capital's most prestigious locations, including Belsize Park and Hampstead to the north, the diverse and cultural district of Camden Town to the east, and St John's Wood to the west.