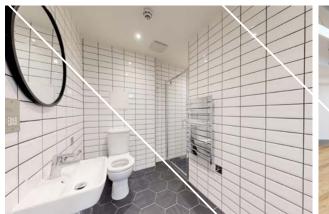

#### Features:

- Exposed concrete ceilings
- · Engineered timber flooring
- Exposed services
- · Ability to connect to superfast broadband
- Exposed brick walls
- · LED lighting
- Kitchenette
- WCs and shower

- · Air conditioning and heating
- 3 compartment perimeter metal trunking
- · Parking available by agreement
- Cycle racks
- · Secure access and video entry
- CCTV security
- Concierge service
- Gym

Click to view the 360 tour