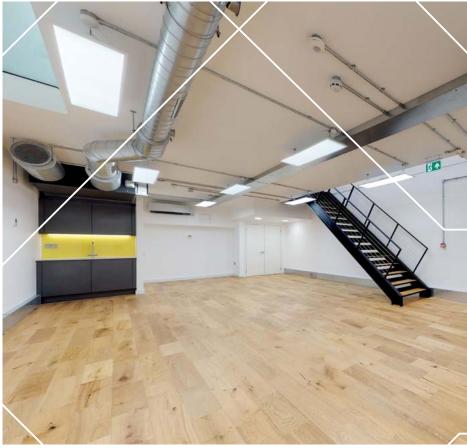

#### REFURBISHED GRADE A OFFICES

This unique collection of self-contained studio-style offices offer open plan working over two levels.

#### Features:

- Exposed concrete ceilings
- · Engineered timber flooring
- Exposed services
- · Ability to connect to superfast broadband
- Exposed brick walls
- · LED lighting
- Kitchenette
- WCs and shower

- · Air conditioning and heating
- 3 compartment perimeter metal trunking
- · Parking available by agreement
- Cycle racks
- · Secure access and video entry
- CCTV security
- Concierge service
- Gym

Click to view the 360 tour