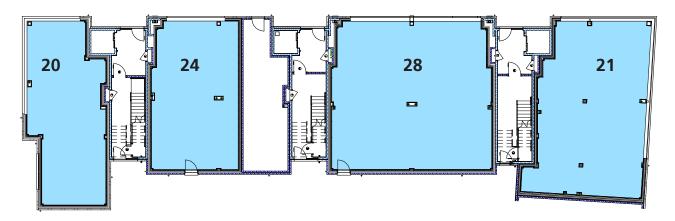

#### **ACCOMMODATION**

The units will provide the following approximate gross internal areas: -

| UNIT                         | SQ M   | SQ FT |
|------------------------------|--------|-------|
| 20 Anderson Place            | 74.79  | 805   |
| 24 Anderson Place            | 77.04  | 829   |
| 28 Anderson Place            | 139.81 | 1,505 |
| 21 West Bowling Green Street | 109.52 | 1,179 |