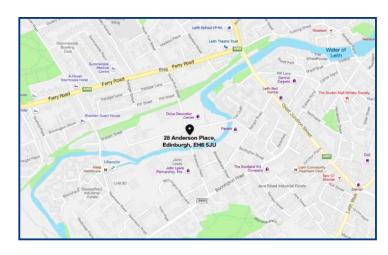

#### **LOCATION**

Edinburgh with a resident population of approximately 490,000 is both the Capital City and Scotland's administrative and judicial centre.

The subjects are located in the Bonnington area of Edinburgh approximately 2 miles north of the City Centre. The Units are situated at the corner of West Bowling Green Street and Anderson Place close to the latters junction with Bonnington Road one of the principal arterial routes from the City Centre to Leith.