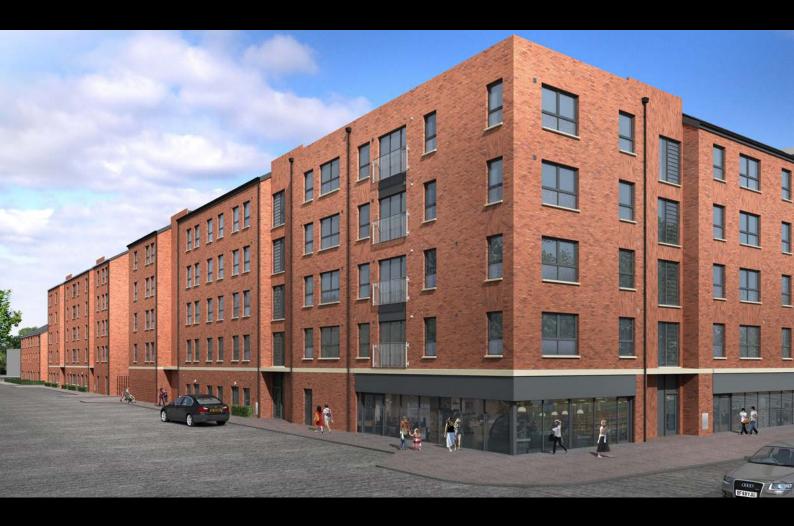

#### **DESCRIPTION**

The units comprise part of the ground floor of a five- storey residential development.

The units will be self-contained and will be provided in existing shell condition. It will be the purchasers responsibility to install glazed frontage and internal fit-out.