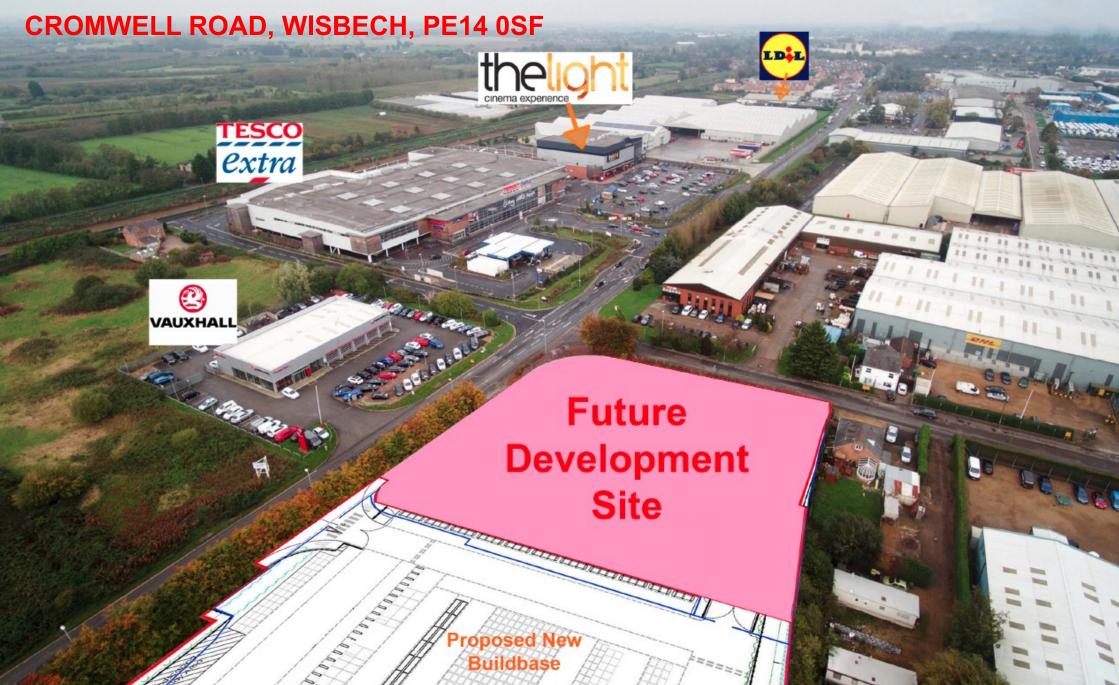

REMAINING RETAIL / TRADE UNIT(S) TO LET 5,145 SqFt- ADJOINING STARBUCKS DRIVE THRU, TOOL STATION AND BUILDBASE (TERMS AGREED)

Retail / trade counter unit (s) to let (subject to planning) on new development with frontage to Cromwell Road in Wisbech - the major out of town retail and leisure area, with easy access to both Wisbech town centre and the A47 trunk road.

- Planning granted for a 15,000 sq. ft. unit for Buildbase - on site April 2018.
- Terms are agreed with Starbucks for a Drive Thru unit of 1,776 sq.ft. and with Tool Station for 3,854 sqft
- A Tesco Extra store and 8 screen "The Light" cinema are directly opposite the site.
- Both Belgrave Retail Park and Wisbech Retail Park are close by, with nearby occupiers including Dunelm, B&M Stores, PC World, Carpetright, Halfords, Pets at Home, Sports Direct, Iceland, Poundworld, KFC, McDonalds, Farmfoods and Topps Tiles.
- Wisbech has a population of 74,000 people, and 120,000 people within 25 minutes.
- The site is within the area designated as "South Wisbech Broad Location for Growth" in the Fenland DC Local Plan 2014. This involves the development of 217 acres in total, incorporating around 350 new homes and over 100 acre for employment.