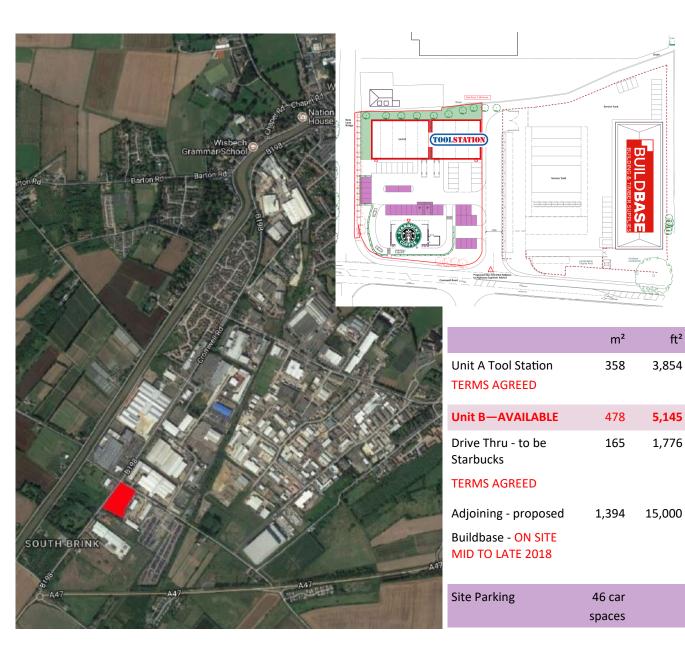

REMAINING RETAIL / TRADE UNIT(S) TO LET 5,145 SqFt- ADJOINING STARBUCKS DRIVE THRU, TOOL STATION AND BUILDBASE (TERMS AGREED)

Retail / trade counter unit (s) to let (subject to planning) on new development with frontage to Cromwell Road in Wisbech - the major out of town retail and leisure area, with easy access to both Wisbech town centre and the A47 trunk road.

- Planning granted for a 15,000 sq. ft. unit for Buildbase - on site April 2018.
- Terms are agreed with Starbucks for a Drive Thru unit of 1,776 sq.ft. and with Tool Station for 3,854 sqft
- A Tesco Extra store and 8 screen "The Light" cinema are directly opposite the site.
- Both Belgrave Retail Park and Wisbech Retail Park are close by, with nearby occupiers including Dunelm, B&M Stores, PC World, Carpetright, Halfords, Pets at Home, Sports Direct, Iceland, Poundworld, KFC, McDonalds, Farmfoods and Topps Tiles.
- Wisbech has a population of 74,000 people, and 120,000 people within 25 minutes.
- The site is within the area designated as "South Wisbech Broad Location for Growth" in the Fenland DC Local Plan 2014. This involves the development of 217 acres in total, incorporating around 350 new homes and over 100 acre for employment.