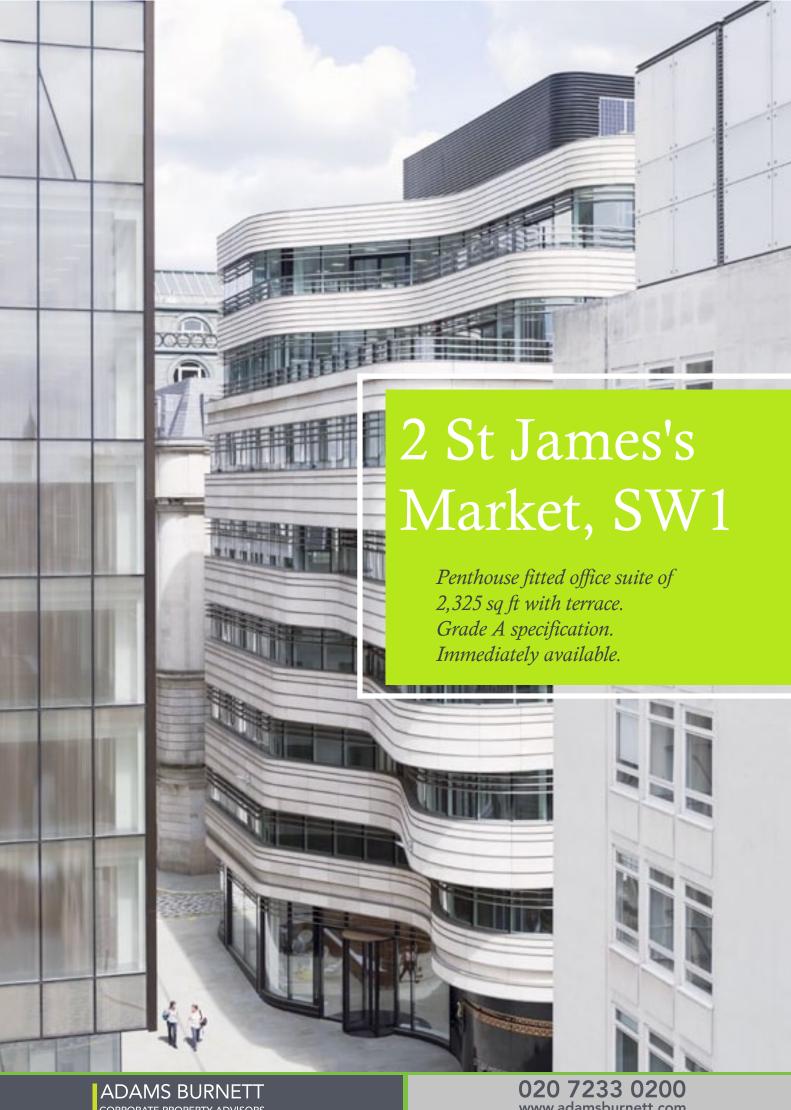

#### Accommodation

The 7th floor penthouse office is accessed from an impressive double height reception. The suite of 2,325 sq ft can be acquired with/without furniture and benefits from an abundance of natural light, a built in tea point, an impressive boardroom and exclusive access to a large terrace with spectacular views across Central London.