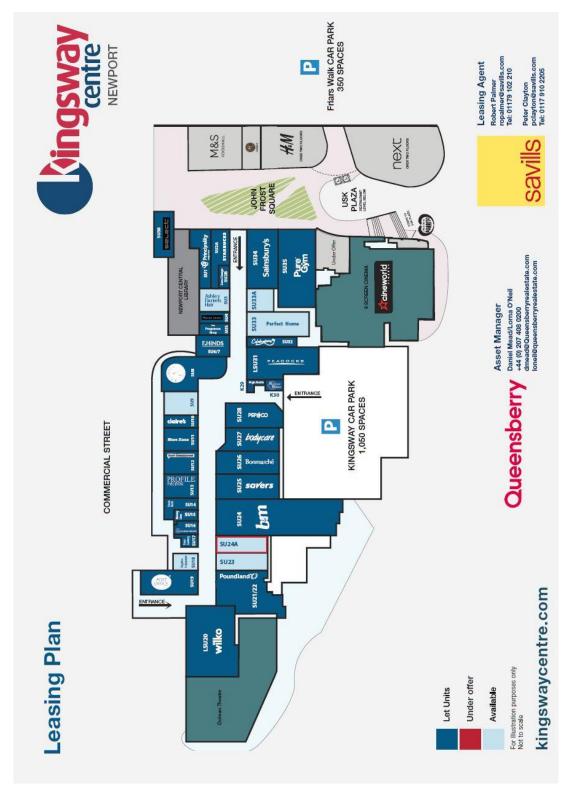

# SU24A - TO LET

#### Location

The Kingsway is immediately adjacent to the brand new £100m Friars Walk Shopping Centre, where tenants include H&M, JD, Wagamama, M&S and Next, and provides the principal shopper's car parking for Newport city centre and over 250,000 sqft of mass market retail.

The Kingsway is anchored by brands including Wilkos, Sainsbury's, The Post Office, Poundland and Peacocks. Recent lettings in the scheme include Starbucks, Eurochange and The Fragrance Shop.

The subject premises are centrally located, close to The Post Office and immediately opposite B&M Bargains.