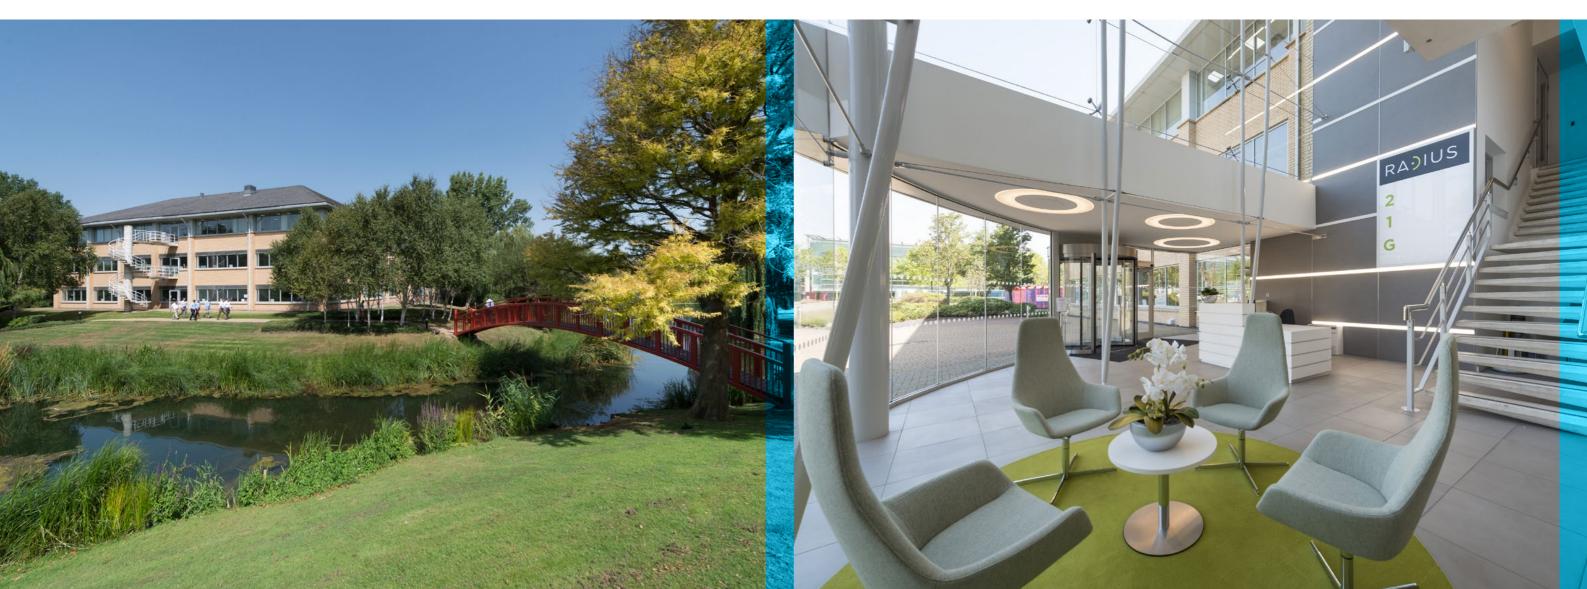

## At the centre of every good business is a great building. Welcome to Radius at Crossways Business Park

#### Description

Radius is an impressive three storey headquarters office building totalling 38,784 sq ft and occupies a prominent position on Crossways Business Park with excellent views across Cotton Lake.

The building affords excellent on–site car parking with 198 spaces available which is a ratio of 1:195 sq ft.

The building owners, CEG, have undertaken a comprehensive refurbishment to provide high quality office accommodation and common parts.