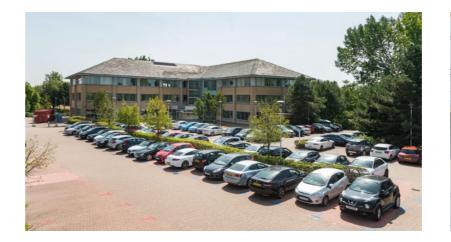

#### Description

Radius is an impressive three storey headquarters office building totalling 38,784 sq ft and occupies a prominent position on Crossways Business Park with excellent views across Cotton Lake.

The building affords excellent on–site car parking with 198 spaces available which is a ratio of 1:195 sq ft.

The building owners, CEG, have undertaken a comprehensive refurbishment to provide high quality office accommodation and common parts.