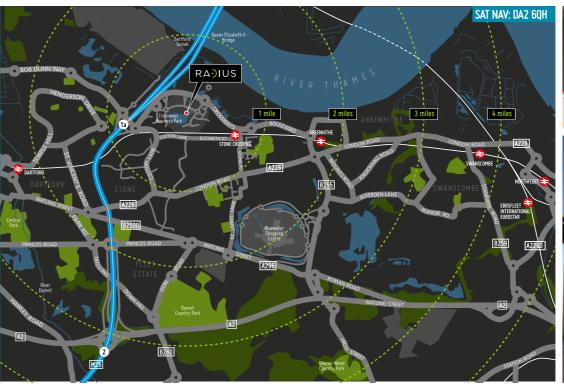

#### Location

Crossways Business Park is located on the outskirts of Dartford next to junction 1A of the M25 motorway. The park's strategic location affords excellent access to the M25, A2 and the national motorway network. Stone Crossing and Greenhithe stations are both within walking distance and offer services to/from Central London and the Medway towns whilst Ebbsfleet station which is an approximate seven minute drive, offers the High Speed One service to/from London St Pancras as well as the Eurostar service to the continent.

## Just 1.5 miles from the ultimate shopping and leisure experience. Bluewater Shopping Centre is on your doorstep

Bluewater has over 300 stores, 60 bars, cafes and restaurants and a Showcase Cinema. In between flagships stores are three distinct malls boasting the most stylish, chic urban stores together with eateries to cater for every taste. There are over 13,000 free car parking spaces making Bluewater a perfect lunch time or afterwork destination.

#### **Rail Connections**

| London Charing Cross (Southeastern) | 42 mins  |
|-------------------------------------|----------|
| London St Pancras (Eurostar & HS1)  | 18 mins  |
| Brussels (Eurostar)                 | 101 mins |
| Paris (Eurostar)                    | 125 mins |