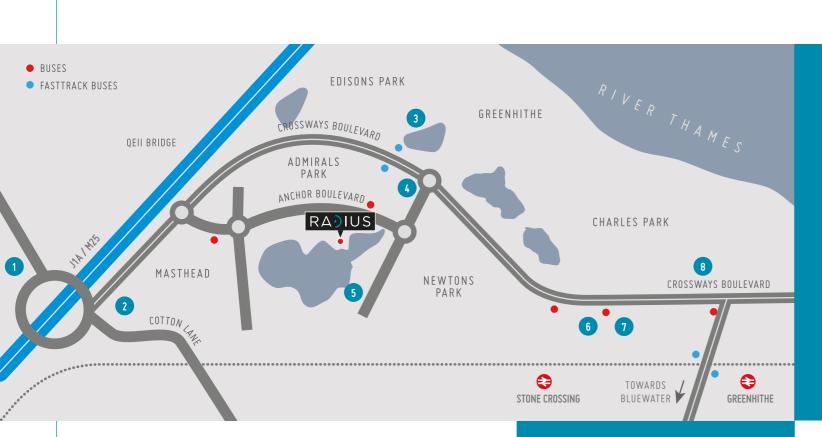

#### **Amenities**

- 1 Holiday Inn Express
- 2 Hilton International Hotel
- 3 Campanile Hotel
- 4 Costa Coffee
- 5 The Wharf Pub
- 6 Travelodge Hotel
- 7 Burger King
- 8 Asda Superstore & Petrol Station

#### Location

Crossways Business Park is located on the outskirts of Dartford next to junction 1A of the M25 motorway. The park's strategic location affords excellent access to the M25, A2 and the national motorway network. Stone Crossing and Greenhithe stations are both within walking distance and offer services to/from Central London and the Medway towns whilst Ebbsfleet station which is an approximate seven minute drive, offers the High Speed One service to/from London St Pancras as well as the Eurostar service to the continent.