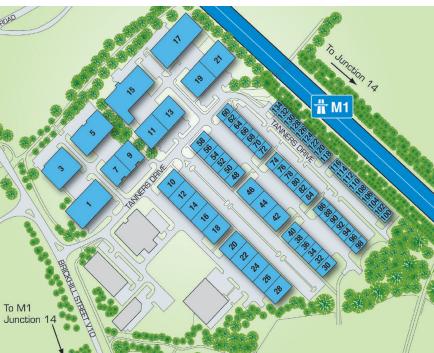

# **INDUSTRIAL / WAREHOUSE UNITS**

IN A RANGE OF SIZES FROM 1,850 - 50,000 sq ft (167 - 4,645 sq m)

TO LET

# **DESCRIPTION**

Blakelands Industrial Park is a well maintained, high profile industrial estate with versatile industrial / warehouse units capable of accommodating a variety of uses.

Units range in sizes from 1,850 to 50,000 sq ft and all benefit from good loading access, generous on-site parking and estate security provisions.