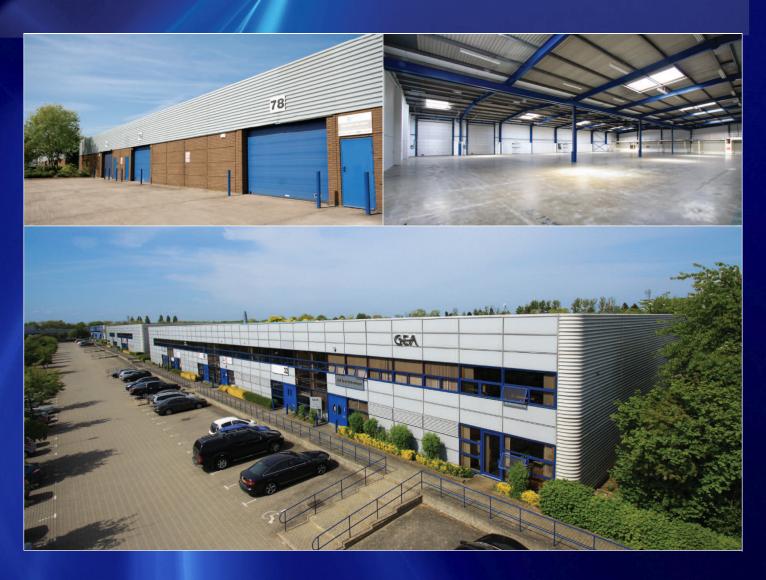

# **DESCRIPTION**

Blakelands Industrial Park is a well maintained, high profile industrial estate with versatile industrial / warehouse units capable of accommodating a variety of uses.

Units range in sizes from 1,850 to 50,000 sq ft and all benefit from good loading access, generous on-site parking and estate security provisions.

Existing occupiers range from hi-tech companies to distribution and small workshops to major production facilities.

## **SPECIFICATION**

- Established business location
- Integral offices
- Generous on site parking
- Night-time estate security