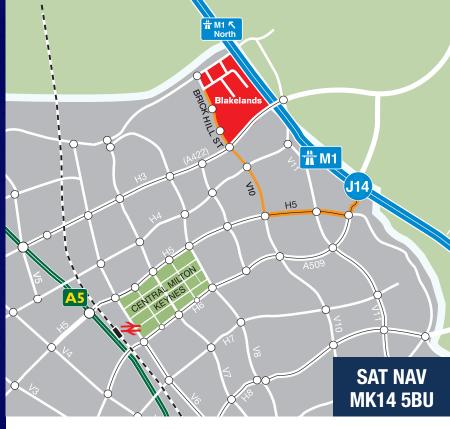

#### LOCATION

- Established Industrial / Distribution location
- London 51 miles south
- Birmingham 69 miles north west
- Adjacent to M1, J14, 3 miles
- A5 3 miles