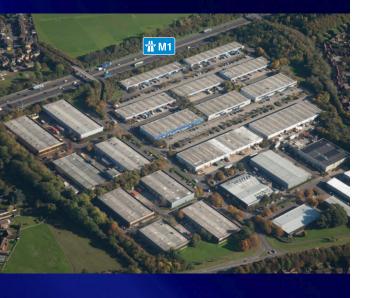

# **DESCRIPTION**

Blakelands Industrial Park is a well maintained, high profile industrial estate with versatile industrial / warehouse units capable of accommodating a variety of uses.

Units range in sizes from 1,850 to 50,000 sq ft and all benefit from good loading access, generous on-site parking and estate security provisions.

Existing occupiers range from hi-tech companies to distribution and small workshops to major production facilities.