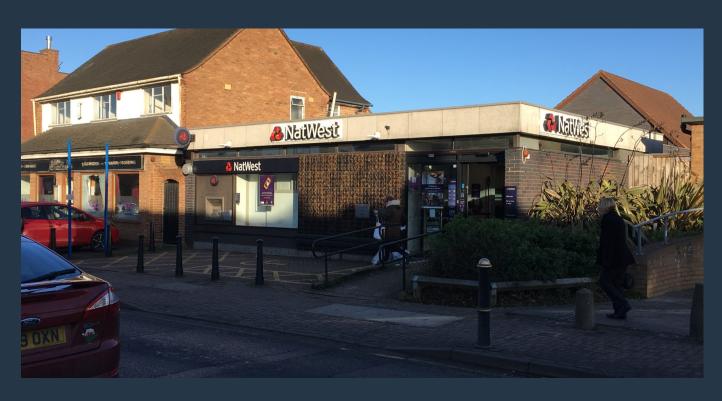

#### Location

Kingswinford is a suburban area situated within the Metropolitan Borough of Dudley, approximately 4 miles north of Stourbridge and 5 miles west of Dudley town centre.

The property is situated on the southern end of the main trading location of Market Street. It is situated adjacent to Kingswinford library and in close proximity to Heron, One Stop and West Bromwich Building Society.

#### Description

commercial unit, at the front, with a two storey extension to the rear.