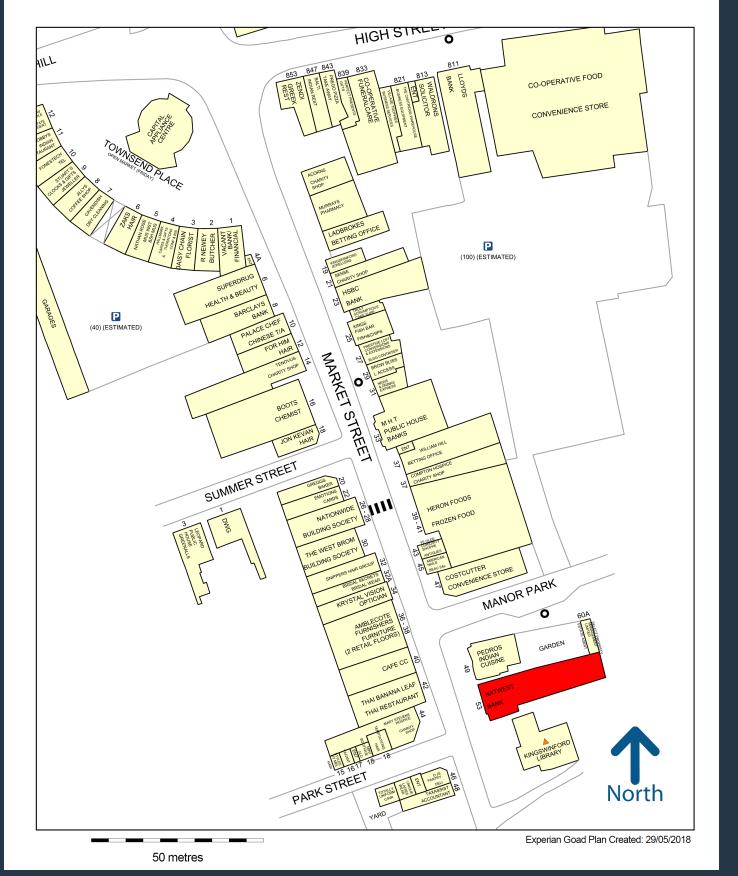

#### Location

Kingswinford is a suburban area situated within the Metropolitan Borough of Dudley, approximately 4 miles north of Stourbridge and 5 miles west of Dudley town centre.

The property is situated on the southern end of the main trading location of Market Street. It is situated adjacent to Kingswinford library and in close proximity to Heron, One Stop and West Bromwich Building Society.