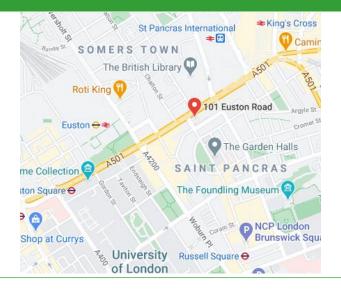

#### Location

101 Euston Road is located on the south side of Euston Road directly opposite The British Library. Situated between King's Cross St Pancras and Euston stations, it provides excellent links across Central London (Northern, Victoria, Piccadilly, Metropolitan, Circle, Hammersmith & City underground lines), to Europe via Eurostar and to the North via mainline terminals.