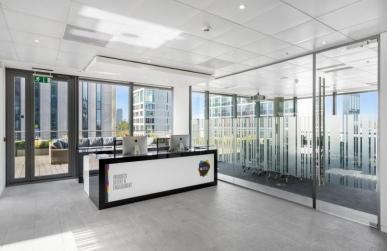

#### Description

101 Euston road is an attractive landmark building providing modern high specification offices with panoramic views across London. The property was substantially redeveloped in 2013 to deliver three new top floors of office accommodation, accessed via a highly presentable dedicated reception entrance.

#### Specification

- Highly presentable and useable existing fit out
- 2.75m ceiling height & floor to ceiling glazing
- Expansive private terrace •
- Excellent natural light & views
- VRF air conditioning
- Perforated metal tiled suspended ceiling
- Raised floors with 110m clear void
- . Fibre connected
- Contemporary & presentable reception entrance
- Commissionaire & 24-hour security
- 3 x 13-person passenger lifts
- Separate male & female WCs
- 1 x demised on-floor shower
- Ground floor cycle racks and shower facilities
- EPC rating: B33