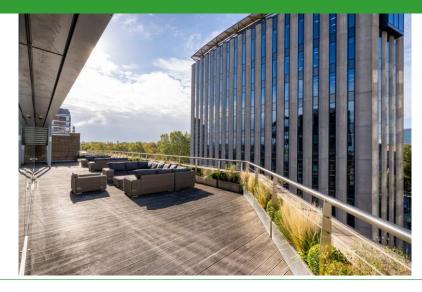

#### 7<sup>TH</sup> FLOOR – 10.038 SQ FT NEWLY AVAILABLE & FULLY FITTED **EXPANSIVE TERRACE & PREMIUM VIEWS**

#### Specification

- Highly presentable and useable existing fit out
- 2.75m ceiling height & floor to ceiling glazing
- Expansive private terrace •
- Excellent natural light & views
- VRF air conditioning
- Perforated metal tiled suspended ceiling
- Raised floors with 110m clear void
- . Fibre connected
- Contemporary & presentable reception entrance
- Commissionaire & 24-hour security
- 3 x 13-person passenger lifts
- Separate male & female WCs
- 1 x demised on-floor shower
- Ground floor cycle racks and shower facilities
- EPC rating: B33