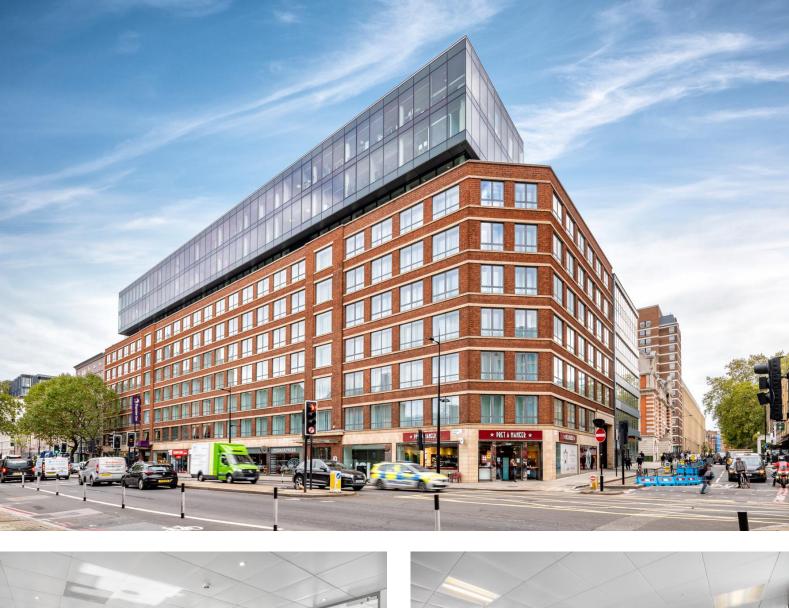

## 101 Euston Road, NW1

SEVENTH FLOOR – 10,038 SQ FT NEWLY AVAILABLE & FULLY FITTED EXPANSIVE TERRACE & PREMIUM VIEWS

#### 7<sup>TH</sup> FLOOR – 10.038 SQ FT NEWLY AVAILABLE & FULLY FITTED **EXPANSIVE TERRACE & PREMIUM VIEWS**

#### Description

101 Euston road is an attractive landmark building providing modern high specification offices with panoramic views across London. The property was substantially redeveloped in 2013 to deliver three new top floors of office accommodation, accessed via a highly presentable dedicated reception entrance.