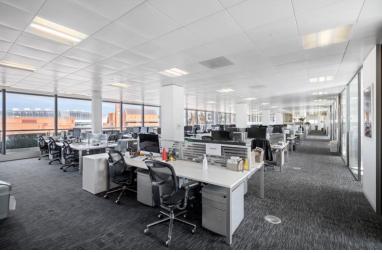

#### Description

101 Euston road is an attractive landmark building providing modern high specification offices with panoramic views across London. The property was substantially redeveloped in 2013 to deliver three new top floors of office accommodation, accessed via a highly presentable dedicated reception entrance.

#### Specification

- Highly presentable and useable existing fit out
- 2.75m ceiling height & floor to ceiling glazing
- Expansive private terrace •
- Excellent natural light & views
- VRF air conditioning
- Perforated metal tiled suspended ceiling
- Raised floors with 110m clear void
- . Fibre connected
- Contemporary & presentable reception entrance
- Commissionaire & 24-hour security
- 3 x 13-person passenger lifts
- Separate male & female WCs
- 1 x demised on-floor shower
- Ground floor cycle racks and shower facilities
- EPC rating: B33