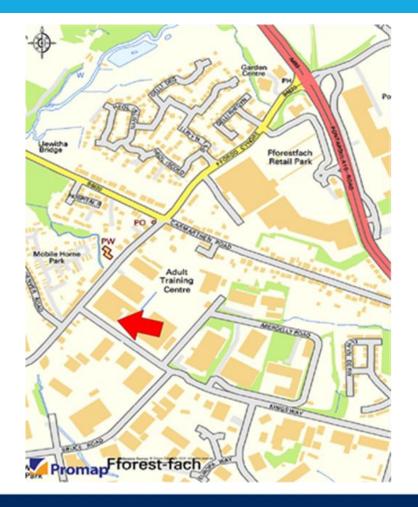

# LOCATION

The offices are located on the junction of Ystrad Road and Kingsway in Fforestfach on the popular Swansea West Business Park. The park houses a mix of industrial, distribution and trade counter occupiers.

01792 648809

The property is located approximately four miles to the north west of Swansea city centre and three miles from junction 47 of the M4.