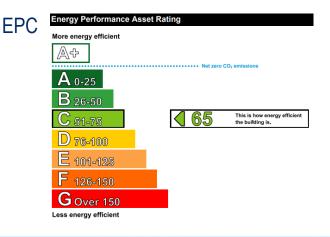

## **BUSINESS RATES**

| Rateable Value        | £TBC<br>52.6 p in the £ |  |
|-----------------------|-------------------------|--|
| UBR for Wales 2019/20 |                         |  |
|                       | 1.4                     |  |