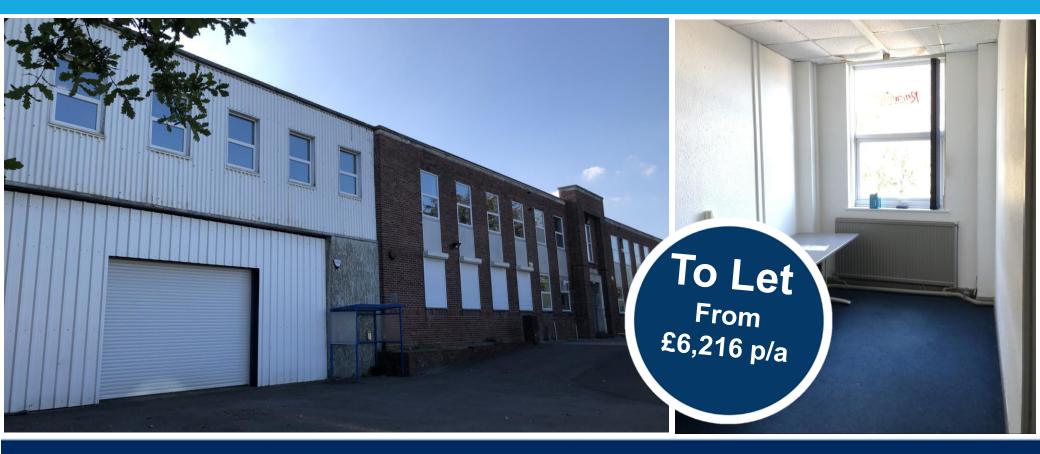

Unit 1, Offices at Cambrian Complex Ystrad Road, Swansea West Business Park, SA5 4HJ

- 2 suites available •
- Ample on-site parking provided ٠
- Conveniently located for J47 of the M4 motorway
- Net internal area: from 82.5m<sup>2</sup> (888ft<sup>2</sup>) to 321m<sup>2</sup> (3456ft<sup>2</sup>)

### DESCRIPTION

The property comprises office suites with 3 of the suites currently vacant. They are available individually or collectively. They are accessed via a communal entrance lobby. Each suite is split into smaller offices-

Suite 1 - 3 offices - LET Suite 2 - 4 offices - Available Suite 3 - 6 offices - Available

Each benefits from a communal kitchen and WC facilities. The offices are currently vacant and available for immediate occupation.

### ACCOMMODATION

| Description | m²     | ft²  | Rent p/a |
|-------------|--------|------|----------|
| Suite 1     | 56.2   | 605  | LET      |
| Suite 2     | 82.5   | 888  | £6,216   |
| Suite 3     | 182.39 | 1963 | £13,741  |
| Total       | 321.09 | 3456 |          |