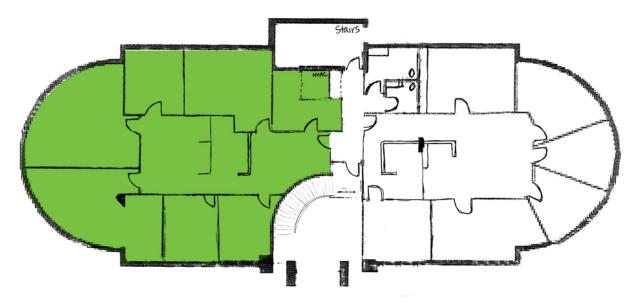

## FOR LEASE

FLOOR PLAN

First Floor - Suite 102: 3,374 RSF

**Second Floor** – Suite 250: 2,177 RSF (Available 4/1/19)

www.cbre.com/akron-canton

- + Suite 102 3,374 RSF - \$18.00 per RSF
- + Suite 250 2,177 RSF (Available 4/1/19) – \$16.00 per RSF
- + Rate includes all utilities
- + Tenant is responsible for in-suite cleaning