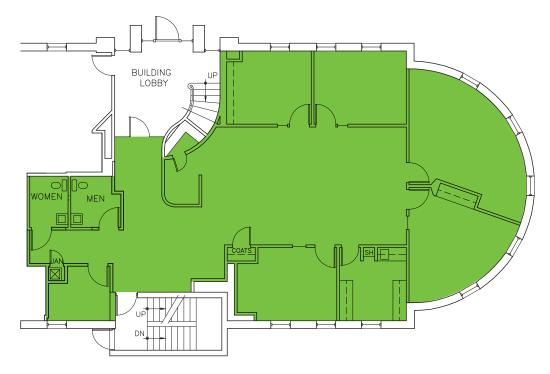

## FOR LEASE

FLOOR PLAN

First Floor - Suite 102: 3,374 RSF

**Second Floor** – Suite 250: 2,177 RSF (Available 4/1/19)

www.cbre.com/akron-canton

- + Suite 102 3,374 RSF - \$18.00 per RSF
- + Suite 250 2,177 RSF (Available 4/1/19) – \$16.00 per RSF
- + Rate includes all utilities
- + Tenant is responsible for in-suite cleaning