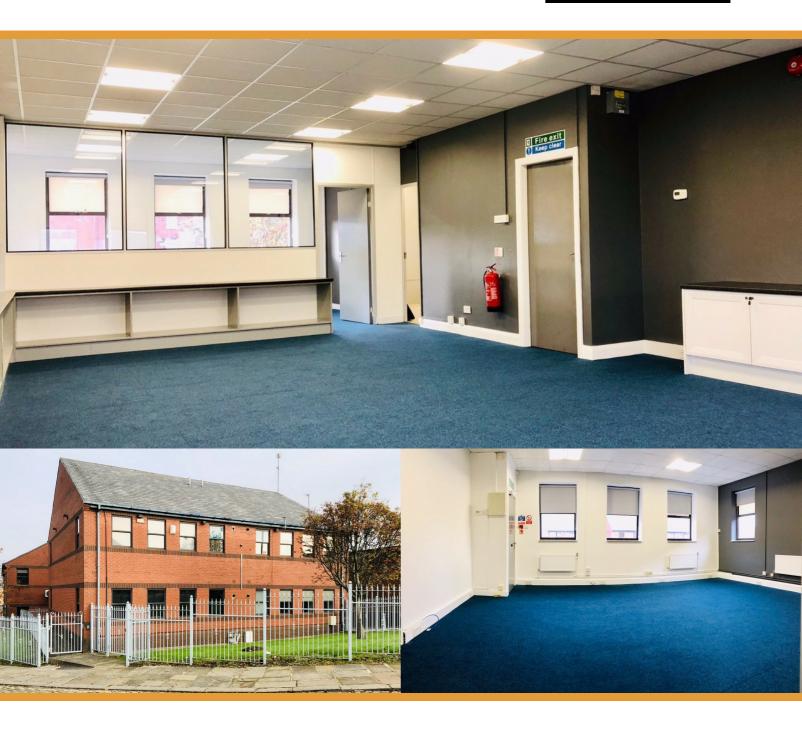

# OFFICE SUITES ON SECURE GATED DEVELOPMENT. AVAILABLE NOW.

St Chads Courts is a secure gated development of detached office blocks, only a few minutes walk from the Town's main shopping area and the recently built bus Station, Metrolink and railway interchange.

The Rochdale Borough Renaissance Masterplan will see the Town Centre undergo a radical scale of regeneration transforming the borough into a thriving place to live, work and do business.

We only have 3 offices and suites remaining. The suites and offices are smartly presented and range from 860-970 sq ft with various configurations that can be easily be adapted for most business uses. The development is accessed by way of electric gated fob system and intercom with ample allocated parking.

Smartly presented air contained offices and suites

#### St Chads Court, School Lane,, Rochdale, UK OL16 1QU

Data provided by Google