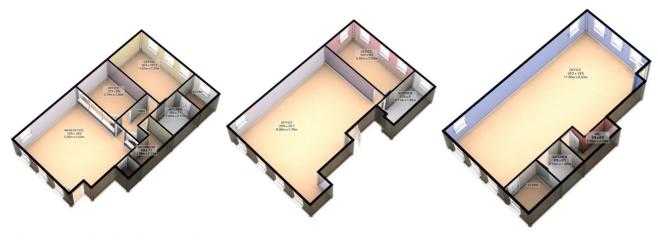

## Units & availability

| Unit        | Floor           | Size<br>sq ft | Rent<br>psf * | Total pa   | Planning<br>usage | Notes                                                                                                                                                                                                                                                                                                                                                                | Status    |
|-------------|-----------------|---------------|---------------|------------|-------------------|----------------------------------------------------------------------------------------------------------------------------------------------------------------------------------------------------------------------------------------------------------------------------------------------------------------------------------------------------------------------|-----------|
| Office<br>1 | Ground<br>Floor | 867           | £11.76        | £10,200.00 | B1                | Office 1 is a self contained air conditioned suite located on the ground floor of Chads Court, a secure gated development. At 867 sq ft(80.55 sq m) this smartly presented suite consists of a main open plan office area, 2 additional offices, Kitchen, W.C, storeroom, allocated FREE parking and service charge are All included in your rent of £10,200pa       | Available |
| Unit 2      | 1st<br>Floor    | 973           | £10.48        | £10,200.00 | B1                | Office 2 is a large, light, air conditioned office located on the 1st floor of Chads Court, a secure gated development. At 973 sq ft(90 sq m) this smartly presented office consists of a main open plan office area, with a additional managers office/training room, kitchen, allocated FREE parking and Service charge are All included in your rent of £10,200pa | Available |
| Unit 3      | Ground<br>Floor | 953           | £10.70        | £10,200.00 | B1                | Office 3 is a large, light, air conditioned suite is located on the ground floor of Chads Court, a secure gated development. At 953 sq ft(88.55 sq m) this smartly presented suite consists of a large open plan office area, kitchen, W.C,allocated FREE parking and service charge are All included in your rent of £10,200pa                                      | Available |
| Total       |                 | 2,793         |               | £30,600.00 |                   |                                                                                                                                                                                                                                                                                                                                                                      |           |

<sup>\*</sup> Service charge included

For illustrative purposes only. Decorative finishes, fixtures, fittings and furnishings do not represent the current state of the property. Measurements are approximate. Not to scale Made with Metronix ©2019.