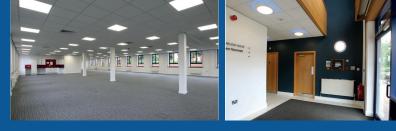

### The specification of the building includes the following:-

- Comfort cooling
- Quality carpeting throughout
- Modern suspended ceiling
- New LED Lighting
- Full access raised floors
- Disabled access and toilet facilities
- Electrically-operated security shutters
- Kitchen facilities

### ACCOMMODATION

The available accommodation comprises the first floor of Nelson House.

| Ground | 5,042 sq ft         |
|--------|---------------------|
| First  | Let to RAM Tracking |