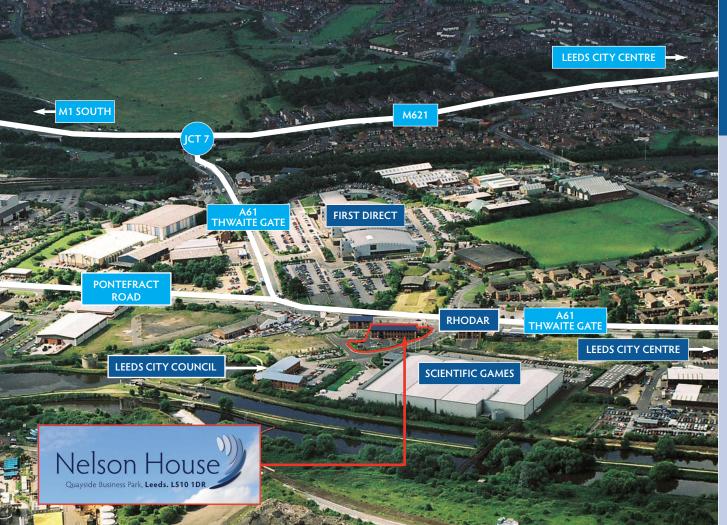

## LOCATION

Quayside Business Park is a successful, established business park situated adjacent to the A61 Hunslet Road/ Wakefield Road approximately 0.5 mile from Junction 7 of the M621 motorway.

Approximately 2 miles due south east of Leeds City Centre, Quayside Business Park is within 1 mile of the Hunslet District Centre where Morrisons supermarket and many local retail and banking facilities are located.

### DESCRIPTION

Nelson House is the most prominent office building at Quayside Business Park with good visibility and frontage to the A61 Hunslet Road/Wakefield Road.

Nelson House is a detached 2-storey office building benefiting from its own private car park.