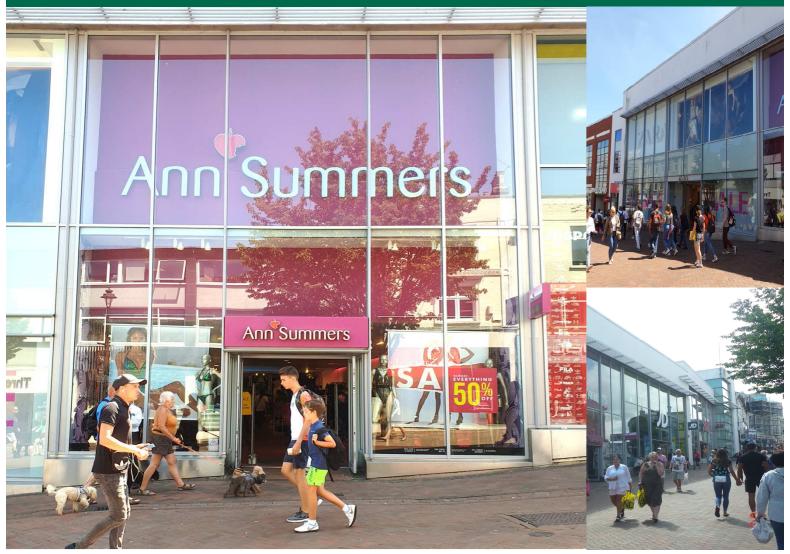

#### **LOCATION**

The premises are situated in the middle of the 100% prime pitch on the south side of Commercial Road. Nearby retailers include Zara, H&M, JD Sports, River Island, Superdrug, Holland & Barrett, Sports Direct, Primark, Samsung, Schuh, Skechers and Flying Tiger.