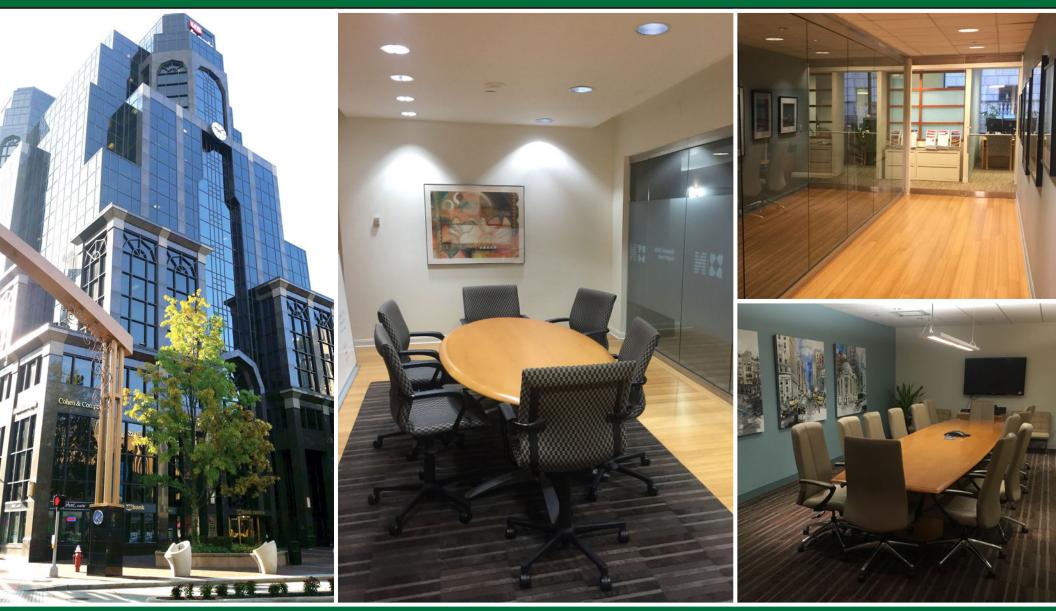

## **US Bank Centre** | New Space Available 10,455 SF Class A Office Space Located in the Heart of Playhouse Square

# **US Bank Centre** | New Space Available 10,455 SF Class A Office Space Located in the Heart of Playhouse Square

**AVAILABLE** | SUITE 300 - 10,455 SF

### **US BANK CENTRE**

US Bank Centre is located in the US Bank Plaza in the heart of Playhouse Square, within walking distance of restaurants, hotel, and theaters. Easily accessible to all major highways. Playhouse Square features the largest outdoor chandelier and is the 2nd largest performing arts center in the country.

#### AMENITIES:

- Fabulous Lobby Elevator Exposure
- On-Site Banking
- Dramatic 2-Story Lobby
- 74-Seat Amphitheater
- Locker Rooms and Showers
- 2 Conferencing Facilities with Kitchens
- 24 Hour Security and Access
- Restaurants
- Convenience Store
- Energy Star Label
- Located on Public **Transportation Lines**