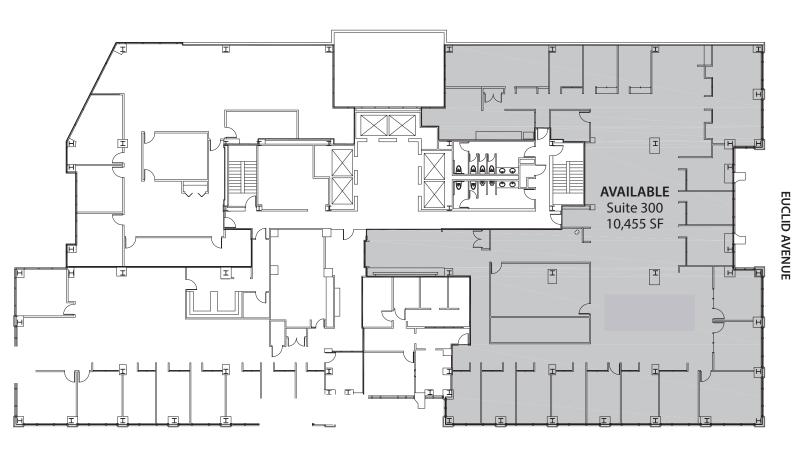

## **US Bank Centre** | New Space Available 10,455 SF Class A Office Space Located in the Heart of Playhouse Square

# **US Bank Centre** | New Space Available 10,455 SF Class A Office Space Located in the Heart of Playhouse Square

**AVAILABLE** | SUITE 300 - 10,455 SF