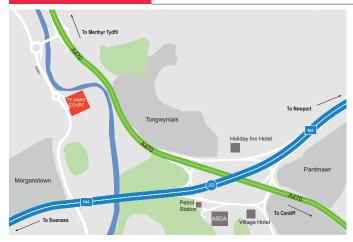

#### LOCATION

The property is situated in Morganstown, approximately 5 miles north of Cardiff city centre. The unit forms part of the Ty Nant Court office development, an established estate with a good mix of tenants such as Sphere Solutions, Inspire Design & Bingham Hall Partnership. The business park benefits from good access to the A470 dual carriageway and Junction 32 of the M4 Motorway.