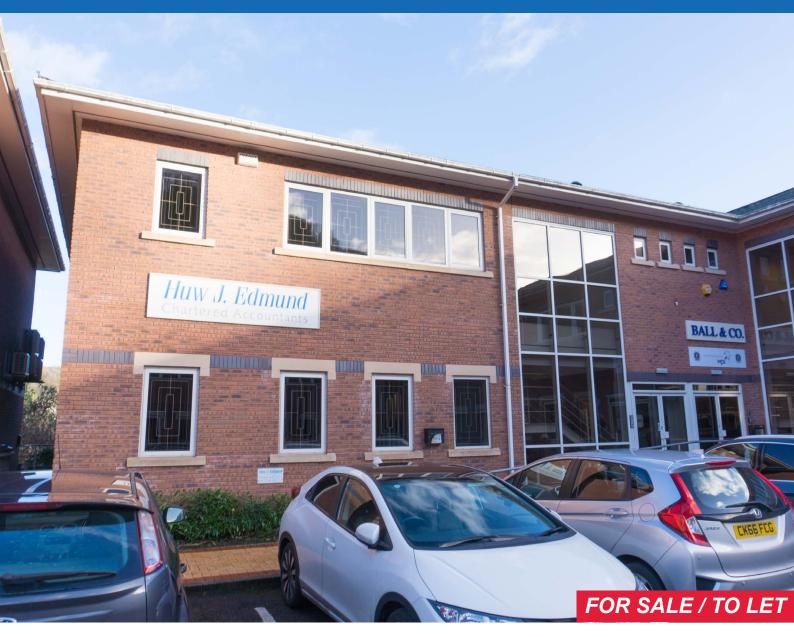

# 7 Ty Nant Court

Morganstown, Cardiff, CF15 8LW

### HIGH QUALITY OFFICE BUILDING WITH PARKING

2,781 ft<sup>2</sup> (258.37 m<sup>2</sup>)

#### **DESCRIPTION**

The available property is a self contained two storey office of 2,781 ft<sup>2</sup>. The building has been fitted out to a high standard and incorporates the following;

- + Suspended ceilings with recessed lighting
- + Fully accessible raised floors with carpet tiles
- + Double glazing throughout
- + Flexible open plan layout with some partitioned offices
- + Fully tiled male, female and disabled WC's
- + Category 5 cabling