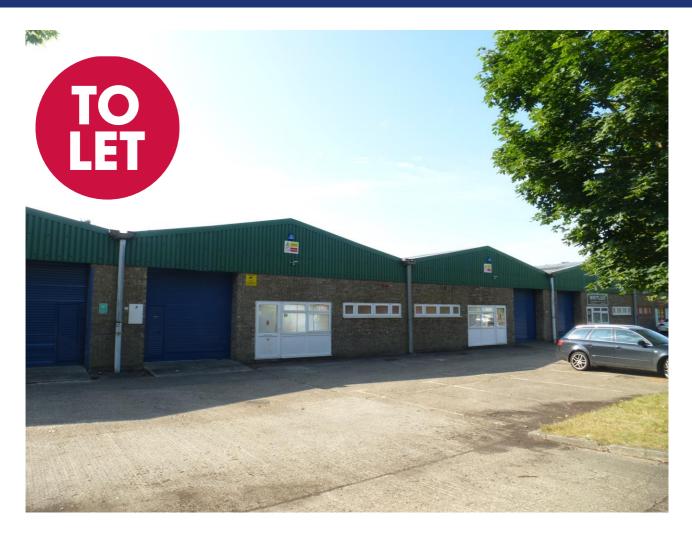

#### DESCRIPTION

Units 16 & 17 Wimbledon Avenue comprise two adjacent interconnecting warehouse units. Each unit is constructed of concrete portal frame with brick and block elevations and set under a pitched roof with integrated roof lights. The internal eaves height is 3.57 metres.

Internally each unit provides clear span warehouse/ workshop space accessed by a full height roller shutter door and WC facilities. The warehouse areas have painted concrete floors, painted blockwork walls and fluorescent strip lighting throughout.

Externally six car parking spaces are provided, three per unit.