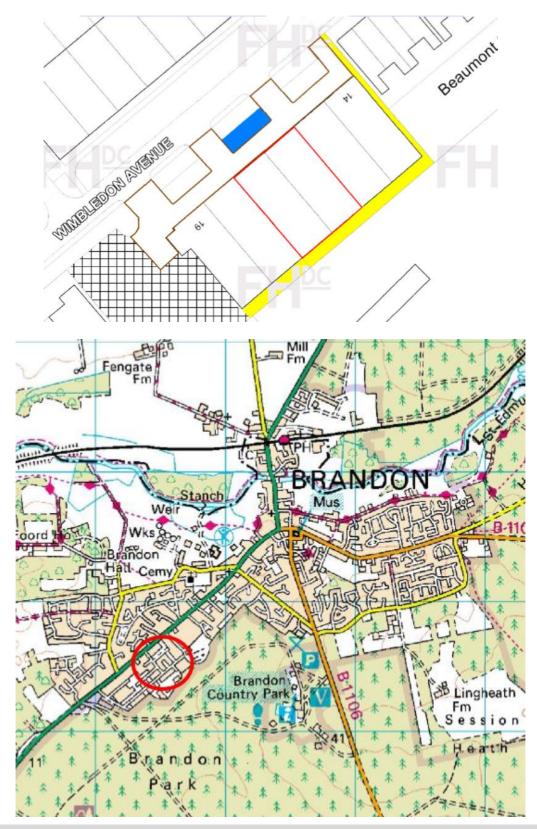

# LOCATION

The property is situated on Wimbledon Avenue, one of the main estate roads serving the London Road Industrial Estate—Brandon's primary employment area. The property is located approximately 1 mile to the south west of Brandon Town centre and 6 miles north west of Thetford & the A11 trunk road. Other major occupiers in the area include Pecksniff, Arrowpak and Omar Homes.