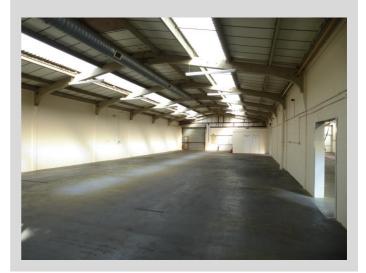

#### DESCRIPTION

Units 16 & 17 Wimbledon Avenue comprise two adjacent interconnecting warehouse units. Each unit is constructed of concrete portal frame with brick and block elevations and set under a pitched roof with integrated roof lights. The internal eaves height is 3.57 metres.

Internally each unit provides clear span warehouse/ workshop space accessed by a full height roller shutter door and WC facilities. The warehouse areas have painted concrete floors, painted blockwork walls and fluorescent strip lighting throughout.