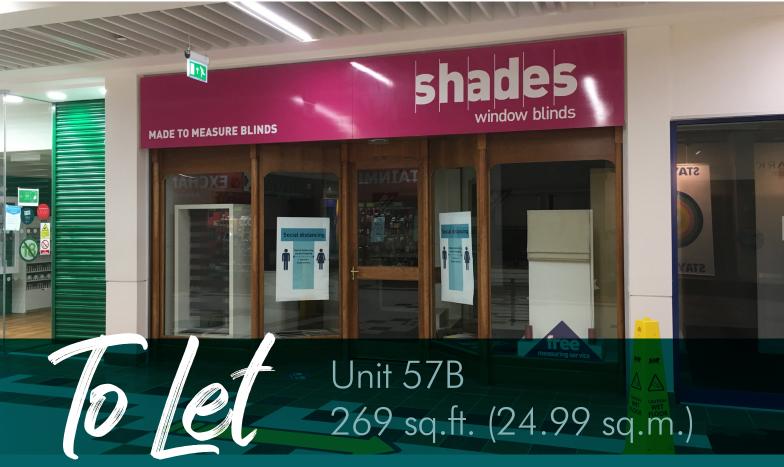

## Description

The subjects comprise a retail unit arranged over ground floor only, extending to the following approximate net internal floor area:

Ground Floor Area 269 sq.ft. 24.99 sq.m.