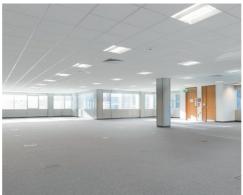

## Specification

- Fully air-conditioned
- Full height atrium reception area
- Accessible raised floors (250mm)
- Suspended ceilings
- Excellent natural light throughout

- Floor to ceiling height of 2.65m
- Two 13-person lifts
- Car parking ratio of 1:307 sqft
- Cycle parking
- 24/7 access

- CCTV and pass-controlled entry system
- Building manager
- Shower facilities