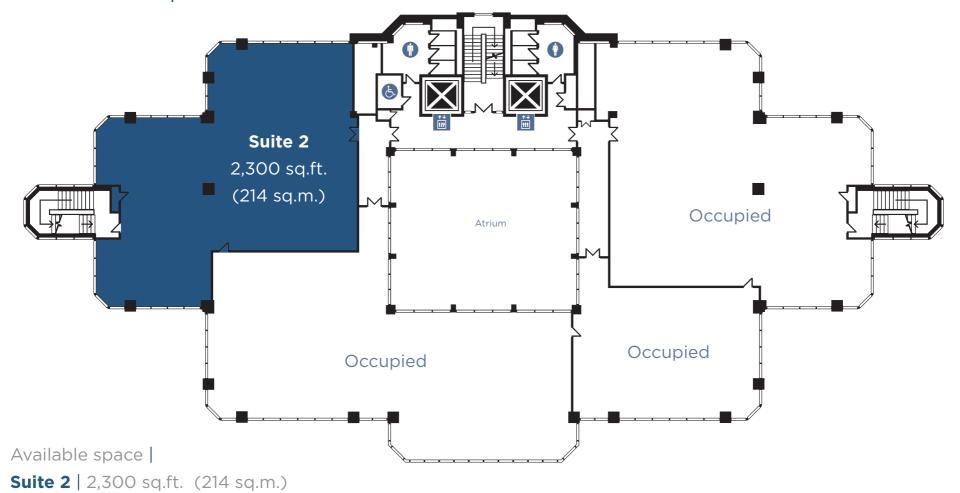

## Part second | floor



## Specification

- Fully air-conditioned
- Full height atrium reception area
- Accessible raised floors (250mm)
- Suspended ceilings
- Excellent natural light throughout

- Floor to ceiling height of 2.65m
- Two 13-person lifts
- Car parking ratio of 1:307 sqft
- Cycle parking
- 24/7 access

- CCTV and pass-controlled entry system
- Building manager
- Shower facilities







## **Further information**

For further information please contact the letting agents or the Developer, Orbit Southern.



j.vokins@vokins.co.uk p.hasmasan@vokins.co.uk



paulf@desouza.co.uk



robert.cragg@emerson.co.uk

DISCLAIMER: These Particulars are believed to be correct at time of going to Press, but the Developer reserves the right to change the scheme in the future. However, the Vendors / Lessors and Age