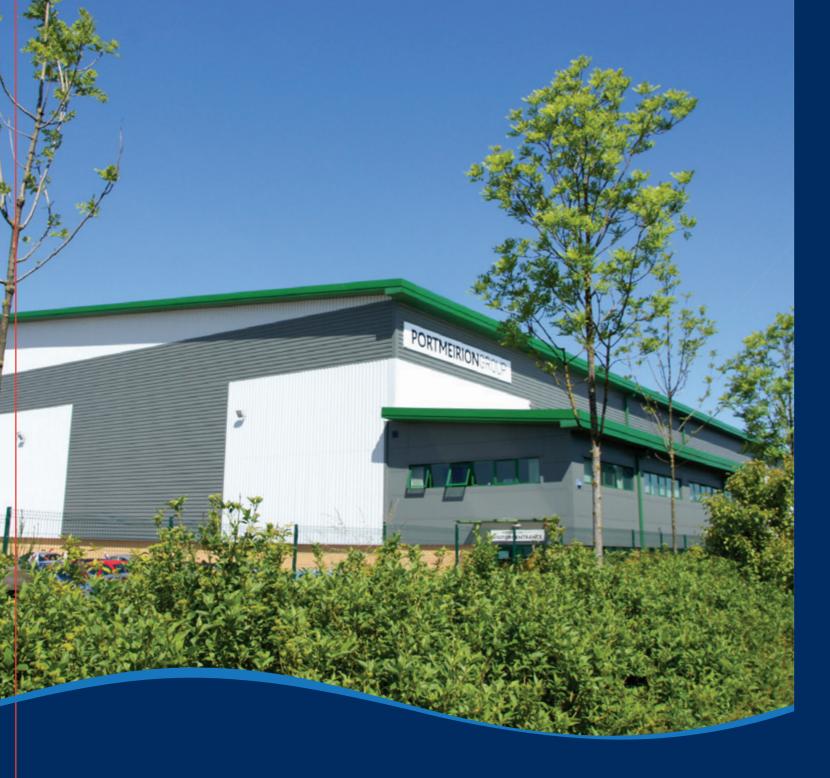

## **Meaford Business Park**

A34, Stone, Staffordshire

UNITS UP TO CIRCA 700,000 SQ FT

PATRICK J DOHERTY pat.doherty@louis-taylor.co.u

Knight Frank
020 7629 8171
0121 200 2220
0161 833 0023
KnightFrank.co.uk

## **Description**

- Principal infrastructure to be completed in 2016.
- Bespoke and speculative development available.
- Units up to circa 700.000 sq ft.

- Long leasehold/occupational lease packages available.
- Application submitted for Meaford Energy Centre (300 megawatt Power Station).
- 24 hour use.