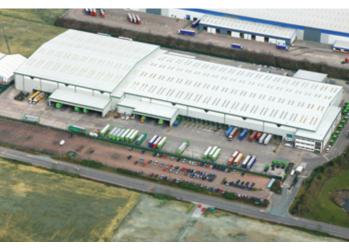

## **Meaford Business Park**

A34, Stone, Staffordshire

Meaford Business Park is an 85 Acre (34.4 Hectare) development with outline planning permission for 1.2 million sq ft (110,000 sq m) of high quality warehousing, industrial, offices and business support facilities.

## **Description**

- Principal infrastructure to be completed in 2016.
- Bespoke and speculative development available.
- Units up to circa 700.000 sq ft.

- Long leasehold/occupational lease packages available.
- Application submitted for Meaford Energy Centre (300 megawatt Power Station).
- 24 hour use.