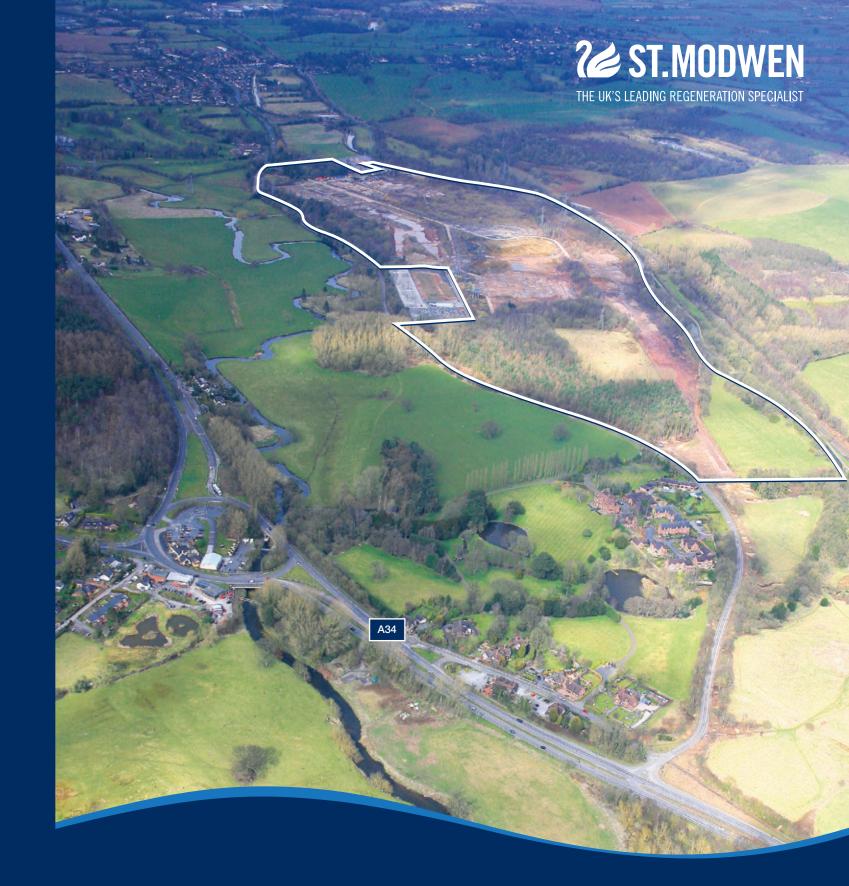

## **Meaford Business Park**

A34, Stone, Staffordshire

New Industrial Warehouse Opportunities 85 Acres, up to 1.2 million sq ft

## **Meaford Business Park**

A34, Stone, Staffordshire

Meaford Business Park is an 85 Acre (34.4 Hectare) development with outline planning permission for 1.2 million sq ft (110,000 sq m) of high quality warehousing, industrial, offices and business support facilities.