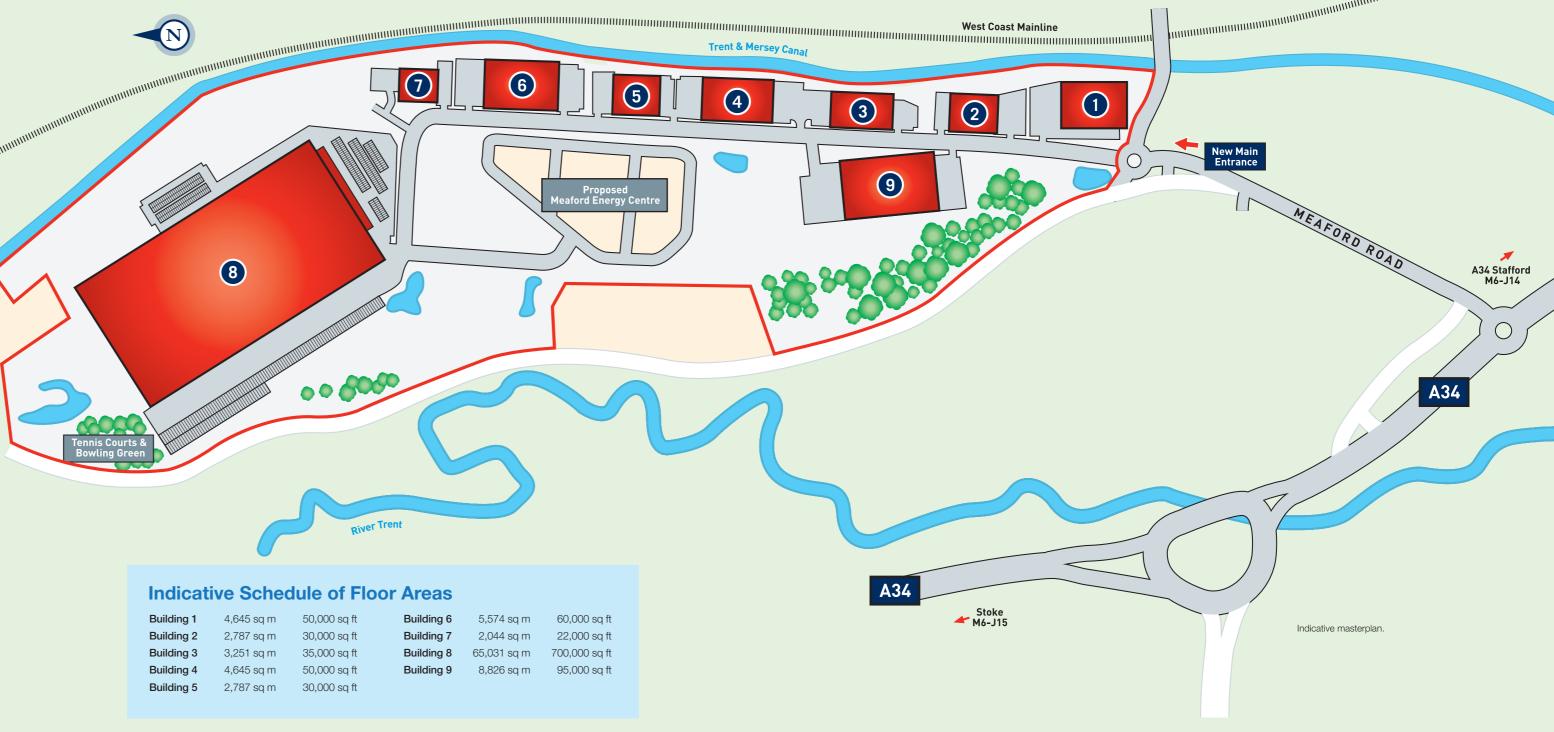

## **Meaford Business Park**

A34, Stone, Staffordshire

Meaford Business Park is an 85 Acre (34.4 Hectare) development with outline planning permission for 1.2 million sq ft (110,000 sq m) of high quality warehousing, industrial, offices and business support facilities.

## **Description**

- Principal infrastructure to be completed in 2016.
- Bespoke and speculative development available.
- Units up to circa 700.000 sq ft.

- Long leasehold/occupational lease packages available.
- Application submitted for Meaford Energy Centre (300 megawatt Power Station).
- 24 hour use.