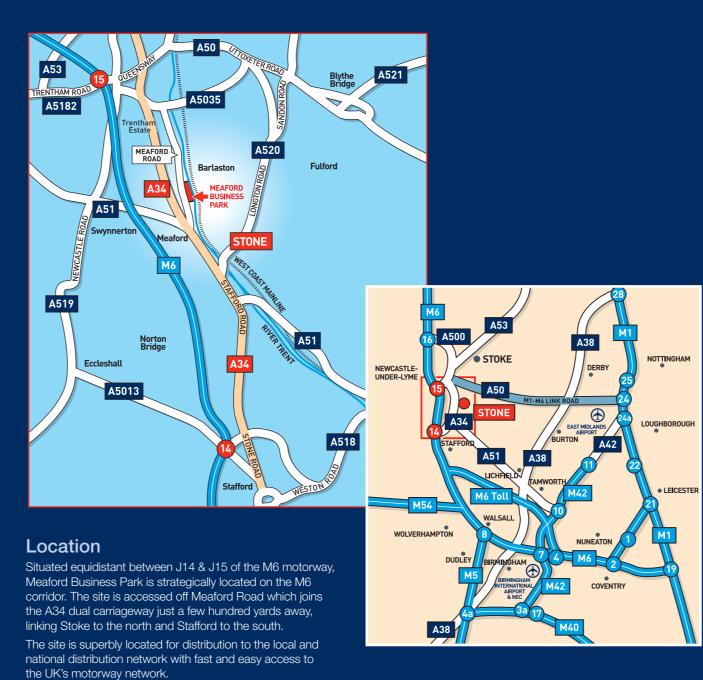

## **Meaford Business Park**

A34, Stone, Staffordshire

Meaford Business Park is an 85 Acre (34.4 Hectare) development with outline planning permission for 1.2 million sq ft (110,000 sq m) of high quality warehousing, industrial, offices and business support facilities.