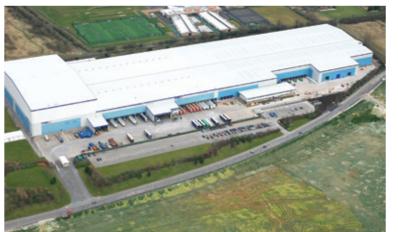

## **Meaford Business Park**

A34, Stone, Staffordshire

New Industrial Warehouse Opportunities 85 Acres, up to 1.2 million sq ft

## **Meaford Business Park**

A34, Stone, Staffordshire

Meaford Business Park is an 85 Acre (34.4 Hectare) development with outline planning permission for 1.2 million sq ft (110,000 sq m) of high quality warehousing, industrial, offices and business support facilities.

## **Description**

- Principal infrastructure to be completed in 2016.
- Bespoke and speculative development available.
- Units up to circa 700.000 sq ft.

- Long leasehold/occupational lease packages available.
- Application submitted for Meaford Energy Centre (300 megawatt Power Station).
- 24 hour use.