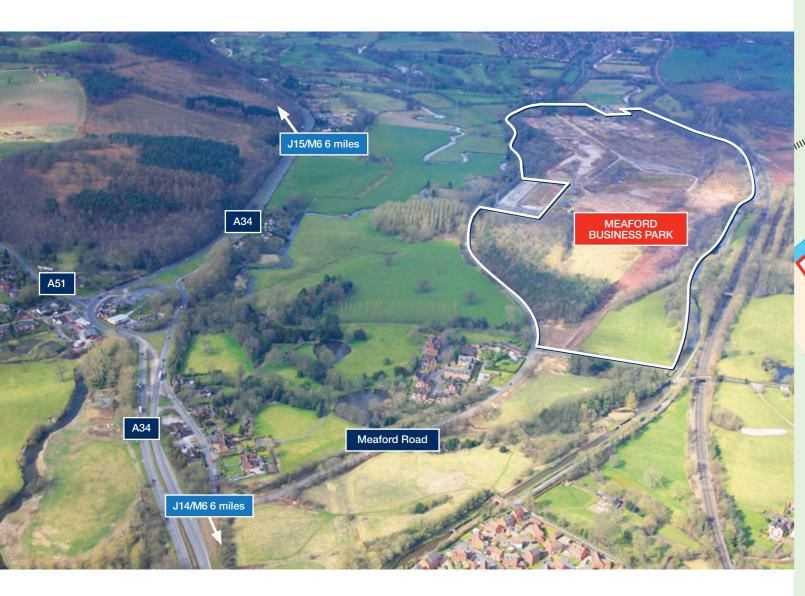

## **Meaford Business Park**

A34, Stone, Staffordshire

Meaford Business Park is an 85 Acre (34.4 Hectare) development with outline planning permission for 1.2 million sq ft (110,000 sq m) of high quality warehousing, industrial, offices and business support facilities.