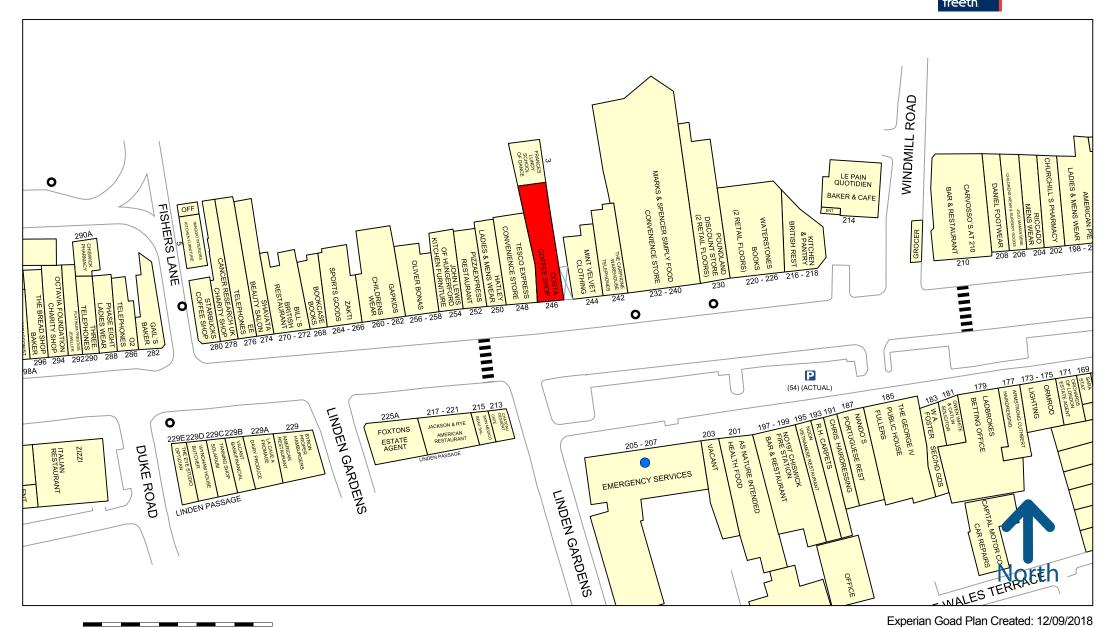

### Location

Occupying a prime position on Chiswick High Road close to Chiswick Park Station and Turnham Green Station. Nearby retailers include Marks and Spencer, Mint Velvet, Oliver Bonas, Waterstones, Tesco Express and The Carphone Warehouse.