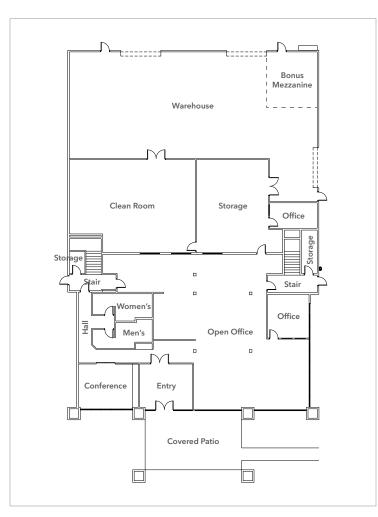

# km

# FOR LEASE ±15,500 SF Flex Industrial Building

26001 PALA, MISSION VIEJO, CA 92691



DEAN KRIEGER 949.557.5051 dean.krieger@kidder.com

LIC N° 00896108





#### **FOR LEASE**

## 26001 Pala

MISSION VIEJO, CA 92691

### Floor Plans

#### **FIRST FLOOR**



#### **SECOND FLOOR**



#### **BUILDING FEATURES**

**HIGHLIGHTS** HighPark-Mission Viejo location

**EXCELLENT ACCESS** to the 5 and 405 Freeway

#### WALKING DISTANCE

to amenities

100% HVAC

THREE grade level doors

POWER 800 Amps

#### **SPRINKLERED**

22' clearance

**3:1** parking

**BONUS** mezzanine storage in warehouse

**TWO-STORY** freestanding building

**FLEXIBLE** floor plan with perimeter offices

#### **DEAN KRIEGER**

949.557.5051

dean.krieger@kidder.com

LIC N° 00896108