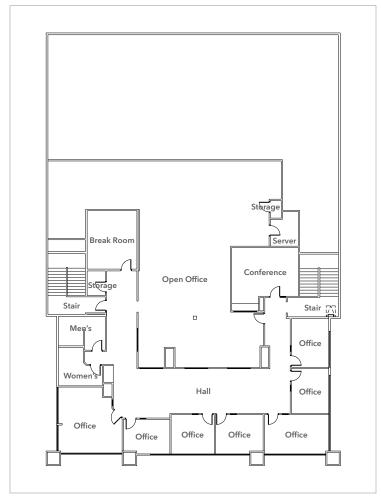

# km

# FOR LEASE ±15,500 SF Flex Industrial Building

26001 PALA, MISSION VIEJO, CA 92691



DEAN KRIEGER 949.557.5051 dean.krieger@kidder.com

LIC N° 00896108





#### **FOR LEASE**

## 26001 Pala

MISSION VIEJO, CA 92691

### Floor Plans

#### **FIRST FLOOR**



#### **SECOND FLOOR**



#### **BUILDING FEATURES**

**HIGHLIGHTS** HighPark-Mission Viejo location

**EXCELLENT ACCESS** to the 5 and 405 Freeway

#### WALKING DISTANCE

to amenities

100% HVAC

THREE grade level doors

POWER 800 Amps

#### **SPRINKLERED**

22' clearance

**3:1** parking

**BONUS** mezzanine storage in warehouse

**TWO-STORY** freestanding building

**FLEXIBLE** floor plan with perimeter offices

#### **DEAN KRIEGER**

949.557.5051

dean.krieger@kidder.com

LIC N° 00896108