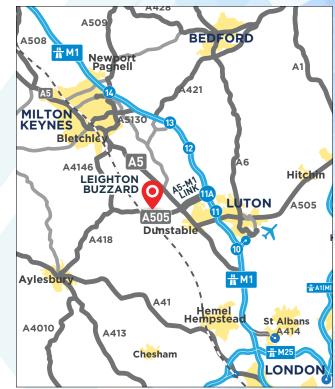

#### Location

Fronting onto the A505 Leighton Buzzard Bypass providing easy access to Aylesbury via the A418, Milton Keynes via the A5 and the M1 corridor via the new J11a. Leighton Buzzard benefits from a mainline railway station with access to Euston in approximately 30 minutes.

# **Specification**

- 9.6m eaves
- 2 dock and 2 level access doors
- Air con and raised floors to offices
- 50KN/m<sup>2</sup> floor loading
- Substantial car parking
- Secured and gated yard

| nces         |          |                      |          |
|--------------|----------|----------------------|----------|
|              | 6 miles  | London Luton Airport | 15 miles |
| lton Keynes) | 20 miles | Heathrow Airport     | 43 miles |
|              | 22 miles | M6                   | 52 miles |
| 1            | 33 miles |                      |          |