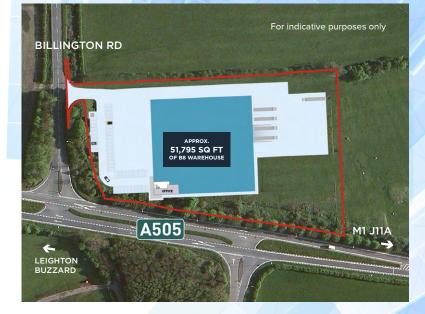

# **51,795 sq ft** (4,812 sq m) **NEW WAREHOUSE**

- Two dock level and two level entry loading doors
- **Substantial service yard with 52m depth**
- 3.86 acre site
- Available leasehold
- **6** miles to M1 J11A via the new A5-M1 link

### Accommodation

Distan M1 J11a

M1 J14 (Mi

M25 J21

A1 via A421

|                        | SQ FT  | SQ M  |
|------------------------|--------|-------|
| Ground Floor Warehouse | 50,762 | 4,716 |
| First Floor Office     | 1,033  | 96    |
| TOTAL GIA              | 51,795 | 4,812 |

#### Location

Fronting onto the A505 Leighton Buzzard Bypass providing easy access to Aylesbury via the A418, Milton Keynes via the A5 and the M1 corridor via the new J11a. Leighton Buzzard benefits from a mainline railway station with access to Euston in approximately 30 minutes.