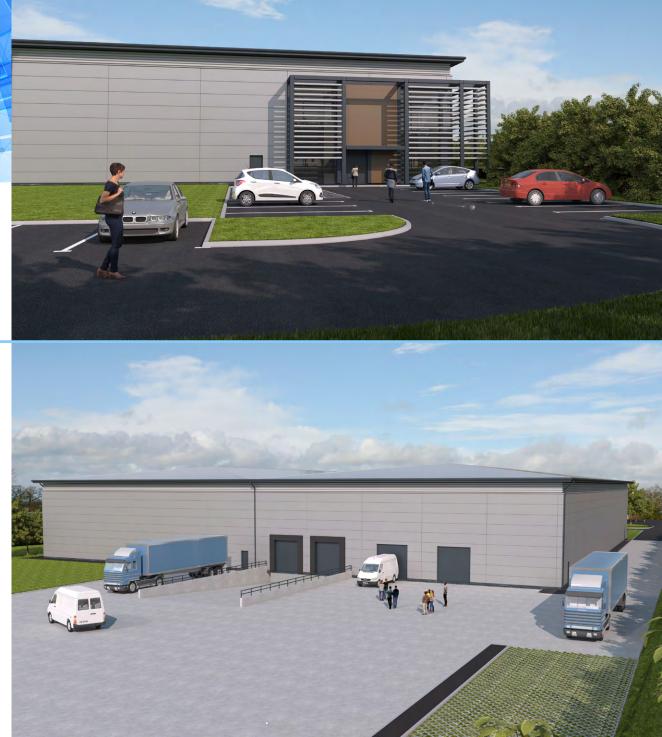

# **The Crossing**

A new high specification warehouse premises with single storey first floor office/ancillary accommodation. Externally, the premises benefits from a secure service yard with two dock and two level loading doors and separate staff and visitor parking to the front of the unit.

# **Specification**

- 9.6m eaves
- 2 dock and 2 level access doors
- Air con and raised floors to offices
- 50KN/m<sup>2</sup> floor loading
- Substantial car parking
- Secured and gated yard

| nces         |          |                      |          |
|--------------|----------|----------------------|----------|
|              | 6 miles  | London Luton Airport | 15 miles |
| lton Keynes) | 20 miles | Heathrow Airport     | 43 miles |
|              | 22 miles | M6                   | 52 miles |
| 1            | 33 miles |                      |          |