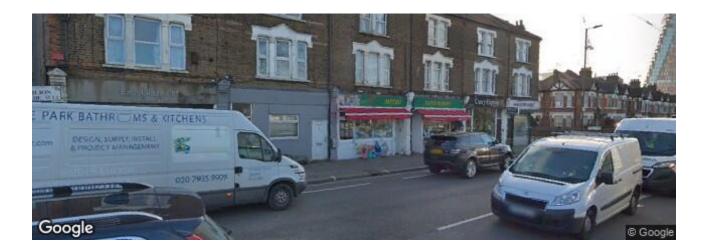

## 3/4 PAVILION PARADE WOOD LANE, LONDON, W12 0HQ

## \*\*THE PROPERTY COULD BE SPLIT\*\*

The property is situated on the East side of Wood Lane close to the junction with North Pole Road. The property is situated close to Hammersmith Hospital, Wormwood Scrubs Park, White City and Wood Lane Underground Station.