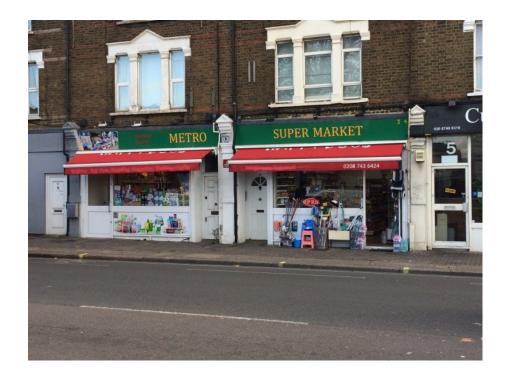

## 3/4 PAVILION PARADE WOOD LANE, LONDON, W12 0HQ

## \*\*THE PROPERTY COULD BE SPLIT\*\*

The property is situated on the East side of Wood Lane close to the junction with North Pole Road. The property is situated close to Hammersmith Hospital, Wormwood Scrubs Park, White City and Wood Lane Underground Station.