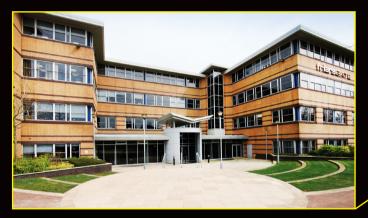

## DESCRIPTION

Friars Gate comprises 2 buildings, FG1 and FG2, accessed by an impressive central reception and is one of the most successful multi-let office buildings in the area. It is home to a wide range of occupiers, from small to large multi-national organisations.

The property is accessed via an impressive reception area which provides informal visitor seating and a dedicated on-site building manager. The vacant suites provide an open plan working environment which benefit from significant levels of natural light and are easily configured to accommodate a range of business types. The property is accessible 24/7 with significant car parking at a ratio of 1:196 SQ FT.