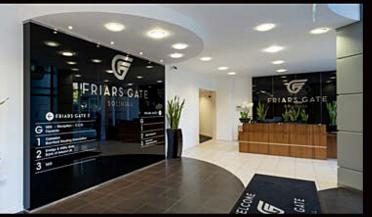

## DESCRIPTION

Friars Gate comprises 2 buildings, FG1 and FG2, accessed by an impressive central reception and is one of the most successful multi-let office buildings in the area. It is home to a wide range of occupiers, from small to large multi-national organisations.

The property is accessed via an impressive reception area which provides informal visitor seating and a dedicated on-site building manager. The vacant suites provide an open plan working environment which benefit from significant levels of natural light and are easily configured to accommodate a range of business types. The property is accessible 24/7 with significant car parking at a ratio of 1:196 SQ FT.