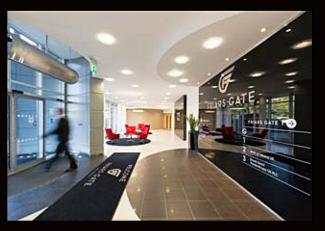

The property is accessed via an impressive reception area which provides informal visitor seating and a dedicated on-site building manager. The vacant suites provide an open plan working environment which benefit from significant levels of natural light and are easily configured to accommodate a range of business types. The property is accessible 24/7 with significant car parking at a ratio of 1:196 SQ FT.

## PECIFICATION

FEATURE RECEPTION WITH VISITOR SEATING

ON-SITE SECURITY/CONCIERGE

EXCELLENT ON-SITE CAR PARKING (RATIO 1:196 SQ FT)

SUSPENDED CEILING

LED LIGHTS

FULL ACCESS RAISED FLOOR WITH HIGH QUALITY CARPET THROUGHOUT