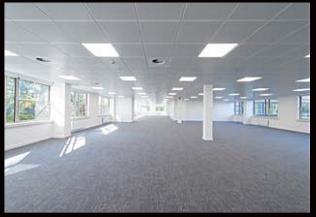

The property is accessed via an impressive reception area which provides informal visitor seating and a dedicated on-site building manager. The vacant suites provide an open plan working environment which benefit from significant levels of natural light and are easily configured to accommodate a range of business types. The property is accessible 24/7 with significant car parking at a ratio of 1:196 SQ FT.

## ΑΥΑΙLΑΒΙLΙΤΥ

|                                           | 1 |    |
|-------------------------------------------|---|----|
| FG2 GROUND FLOOR<br>46 CAR PARKING SPACES | S | P  |
| 9,042 SQ FT                               | / | ŀ  |
|                                           | / | (  |
|                                           | / | (  |
|                                           | / | 0, |
|                                           | / | I  |
| OCCUPIERS INCLUDE                         | / | (  |
| - BANK OF IRELAND                         | / | ľ  |
| - CATERPILLAR FINANCE<br>- THYSSENKRUPP   | / | (  |
| - ENERGY & UTILITY SKILLS LTD             | / |    |
| - NHS SOLIHULL CCG                        | / |    |
| - LINNAEUS GROUP                          | / | ,  |
|                                           |   |    |