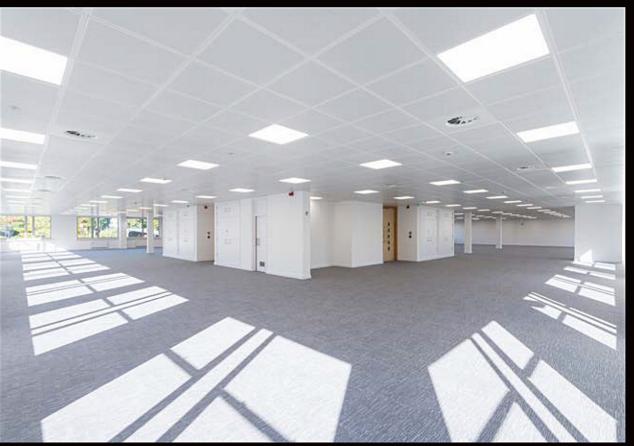

The property is accessed via an impressive reception area which provides informal visitor seating and a dedicated on-site building manager. The vacant suites provide an open plan working environment which benefit from significant levels of natural light and are easily configured to accommodate a range of business types. The property is accessible 24/7 with significant car parking at a ratio of 1:196 SQ FT.

## ΑΥΑΙLΑΒΙLΙΤΥ

|                                           | 1 |    |
|-------------------------------------------|---|----|
| FG2 GROUND FLOOR<br>46 CAR PARKING SPACES | S | P  |
| 9,042 SQ FT                               | / | ŀ  |
|                                           | / | (  |
|                                           | / | (  |
|                                           | / | 0, |
|                                           | / | I  |
| OCCUPIERS INCLUDE                         | / | (  |
| - BANK OF IRELAND                         | / | ľ  |
| - CATERPILLAR FINANCE<br>- THYSSENKRUPP   | / | (  |
| - ENERGY & UTILITY SKILLS LTD             | / |    |
| - NHS SOLIHULL CCG                        | / |    |
| - LINNAEUS GROUP                          | / | ,  |
|                                           |   |    |