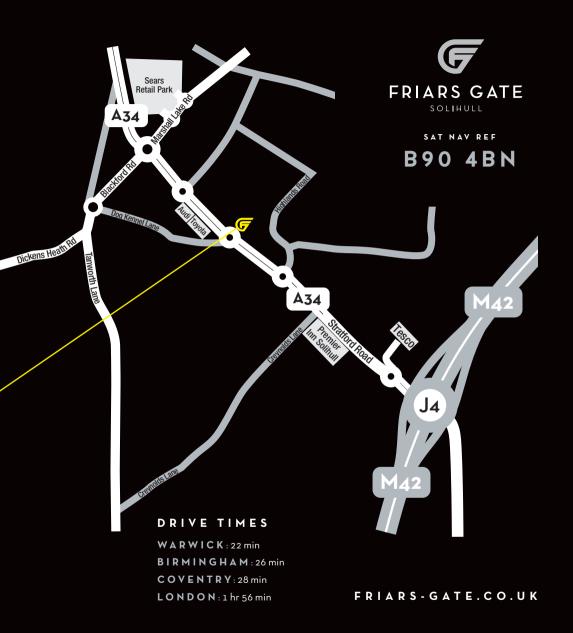

A34 STRATFORD ROAD SOLIHULL, B90 4BN

FRIARS-GATE.CO.UK

## LOCATION

Friars Gate occupies a prominent position fronting the A34 Stratford Road, one of the main arterial routes providing direct access to the National motorway network. The property is within close proximity to Solihull town centre (5 minutes drive), Birmingham International Airport / Train Station and the NEC (15 minutes drive)