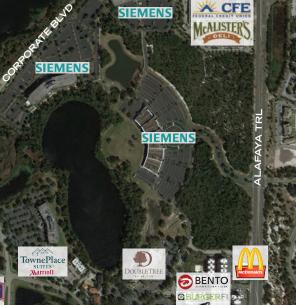

## prime office space AVAILABLE NOW

Centralized location provides convenient access to Downtown and Orlando's major thoroughfares. Located on University Boulevard at Rouse Road in the Quadrangle, a commercial development close to the University of Central Florida and Research Park

#### **Building 400**

11301 Corporate Boulevard

#### **Building 500**

11315 Corporate Boulevard