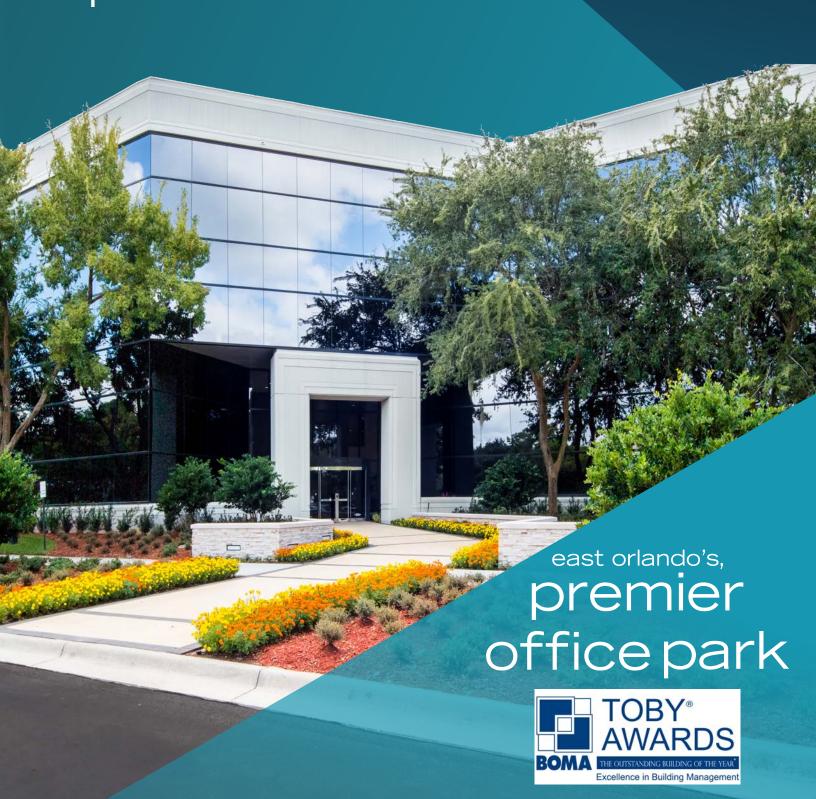

## prime office space AVAILABLE NOW

Centralized location provides convenient access to Downtown and Orlando's major thoroughfares. Located on University Boulevard at Rouse Road in the Quadrangle, a commercial development close to the University of Central Florida and Research Park

#### **FEATURES**

- 2016 TOBY Award Winner
- Availabilities from 918 to 11,730 square feet
- On-site property management and engineering
- Flexible lease terms and floor plans
- Only minutes from Orlando International Airport, Hwy 417, the East-West expressway and the Bee Line Expressway.
- Mature landscaping with park benches & picnic tables
- · Conference & shower facilities on-site
- Card access systems & evening security patrol
- Five (5) building complex offering traditional office users maximum flexibility
- 386,400 +/- RSF Up to 11,730 rsf contiguous available