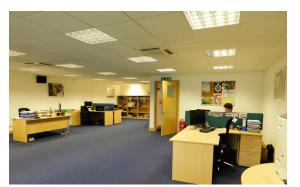

#### **DESCRIPTION**

Chaucer Business Park was developed in the late '80s/early '90s and is formed of seven main terraces.

Unit B4 comprises a two-storey business unit, the first floor offices of which are now available. Currently arranged as an open-plan area, two partitioned offices, a store room, further private office, a fitted kitchen and male and female cloakrooms/WCs.

## **FEATURES**

- √ Flexible Accommodation
- ✓ Parking for six plus cars
- ✓ Air conditioning
- Raised Floors
- ✓ Suspended Ceiling
- √ Integrated Lighting
- ✓ Kitchen
- ✓ Audio Entry Phone