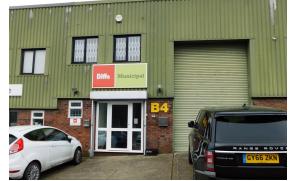

#### LOCATION

Chaucer Business park is located adjacent to Kemsing station and approx 3 miles east of Sevenoaks town centre. The A25, Maidstone Road, is approx 1 and quarter miles to the south and both junction 5 of the M25 and junction 2 of the M20/26 are readily accessible.

#### **DESCRIPTION**

Chaucer Business Park was developed in the late '80s/early '90s and is formed of seven main terraces.

Unit B4 comprises a two-storey business unit, the first floor offices of which are now available. Currently arranged as an open-plan area, two partitioned offices, a store room, further private office, a fitted kitchen and male and female cloakrooms/WCs.