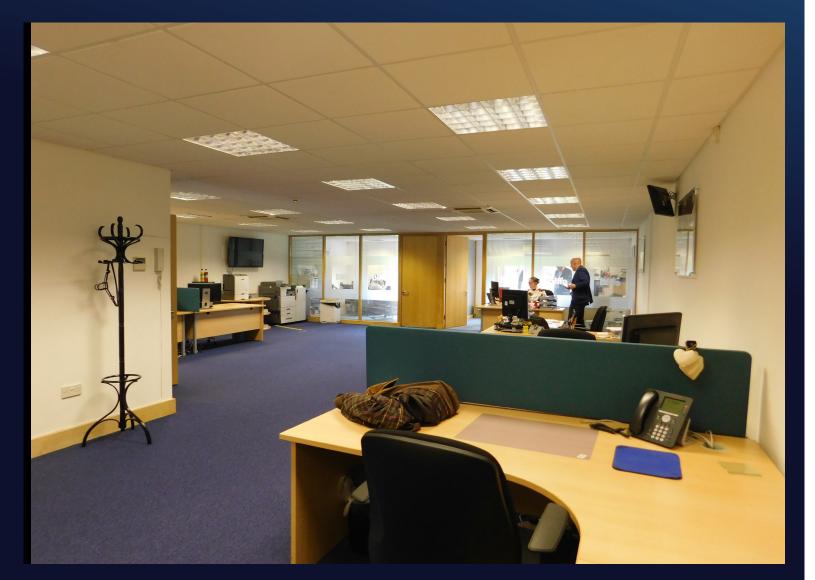

#### **DESCRIPTION**

Chaucer Business Park was developed in the late '80s/early '90s and is formed of seven main terraces.

Unit B4 comprises a two-storey business unit, the first floor offices of which are now available. Currently arranged as an open-plan area, two partitioned offices, a store room, further private office, a fitted kitchen and male and female cloakrooms/WCs.

## **FEATURES**

- √ Flexible Accommodation
- ✓ Parking for six plus cars
- ✓ Air conditioning
- Raised Floors
- ✓ Suspended Ceiling
- √ Integrated Lighting
- ✓ Kitchen
- ✓ Audio Entry Phone