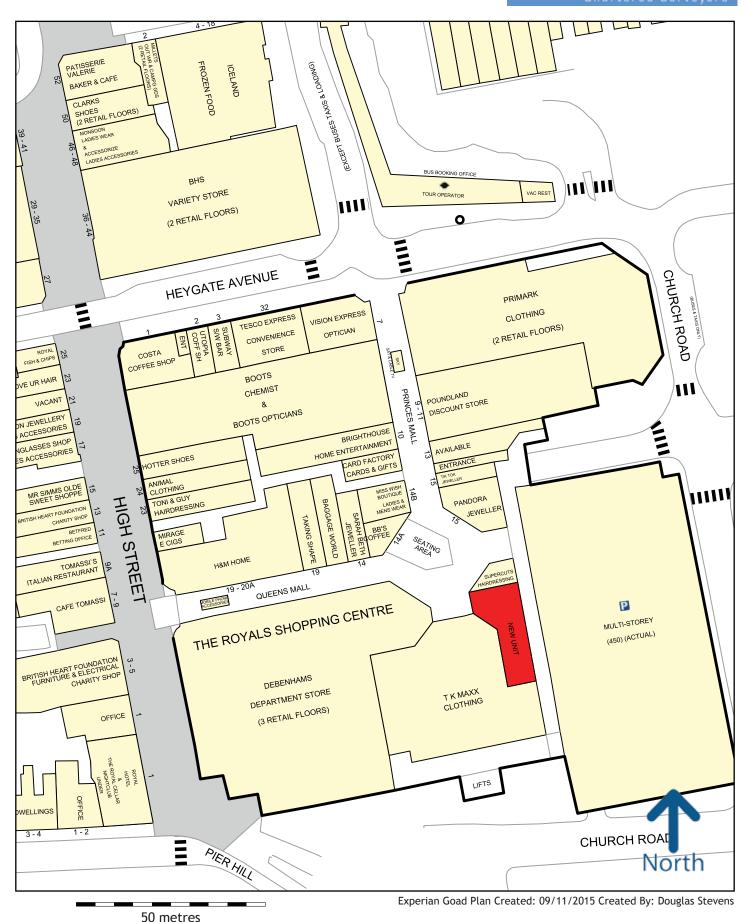

## Location

The Royals Shopping Centre is the principal shopping centre serving Southend-on-Sea and anchors the southern section of the pedestrianised High Street. The centre comprises a covered shopping centre which extends to 284,959 sq ft with an adjoining 450 space multi-storey car park.

The centre is anchored by Debenhams, Primark, TK Maxx and Boots, with other occupiers including H&M, Tesco, Poundland, Vision Express, Toni & Guy, Pandora and Animal.

The subject shop fronts the centre's main atrium and immediately adjoins **TK Maxx** and the main access to the centre's car park.

# Unit 16 (Newly created unit) The Royals Shopping Centre RETAIL UNIT TO LET