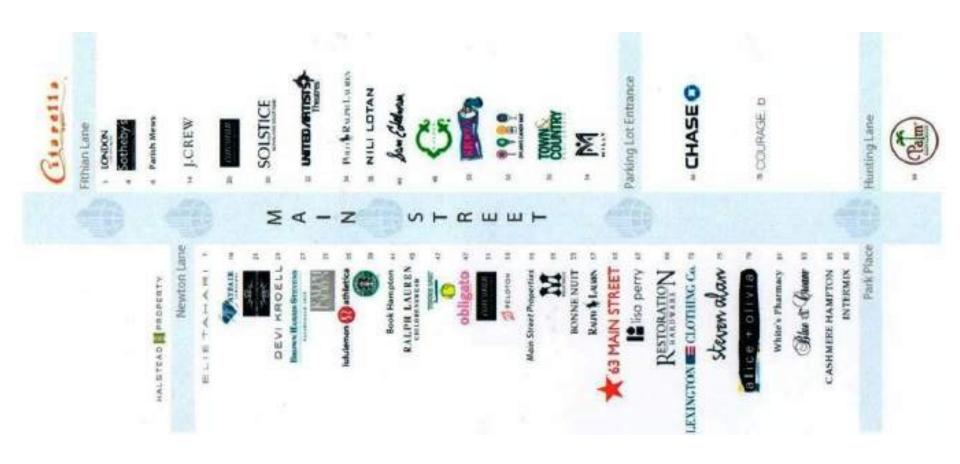

#### **NEIGHBORING TENANTS INCLUDE**

RRL, Ralph Lauren, Tory Burch, Tiffany & Co., Elie Tahari, John Varvatos, Michael Kors, Calypso, James Perse, Malia Mills, Trina Turk, Iululemon, Catherine Malandrino, J. Crew, Scoop, Intermix, Coach, Restoration Hardware, Jennifer Miller, and Brunello Cucinello

### **NEIGHBORING TENANTS**