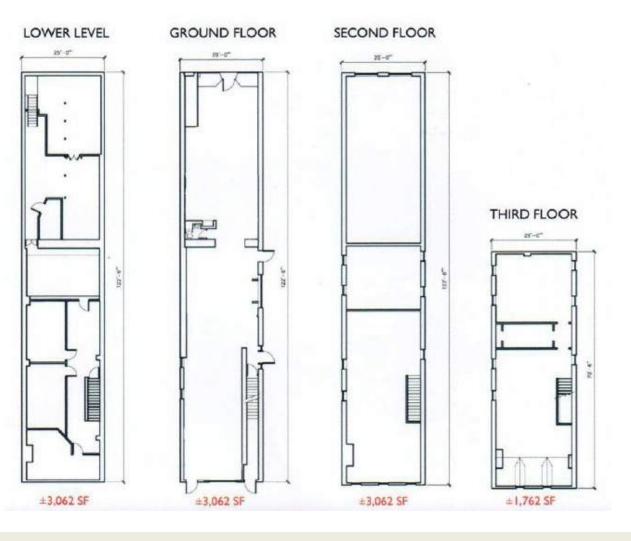

#### **SIZE**

GROUND 3,062 SF LOWER LEVEL 3,062 SF SECOND LEVEL 3,062 SF THIRD LEVEL 1,762 SF TOTAL 10,948 SF

FLAGSHIP POTENTIAL WITH SECOND AND THIRD FLOORS AVAILABLE

#### **SIZE**

GROUND 3,062 SF LOWER LEVEL 3,062 SF SECOND LEVEL 3,062 SF THIRD LEVEL 1,762 SF TOTAL 10,948 SF

#### **STORIES**

Four (4), including lower level

#### **FRONTAGE**

Approximately 25' along Main Street

#### **DEPTH**

Approximately 122'-6'