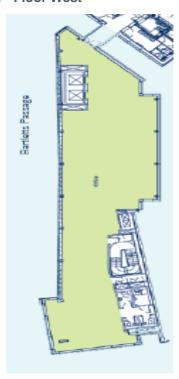

#### **Availability**

Available now

| Floor                        | Area (sq ft) | Area (sq m) |
|------------------------------|--------------|-------------|
| 4 <sup>th</sup> Floor – West | 3,070        | 285         |
| 2nd Floor - East             | 6,160        | 495         |
| 1st Floor – West             | 1,862        | 173         |
| Total                        | 11,092       | 953         |

# 1st Floor West