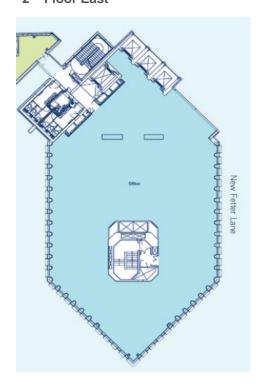

#### **Availability**

Available now

| Floor                        | Area (sq ft) | Area (sq m) |
|------------------------------|--------------|-------------|
| 4 <sup>th</sup> Floor – West | 3,070        | 285         |
| 2nd Floor - East             | 6,160        | 495         |
| 1st Floor – West             | 1,862        | 173         |
| Total                        | 11,092       | 953         |

### 2<sup>nd</sup> Floor East