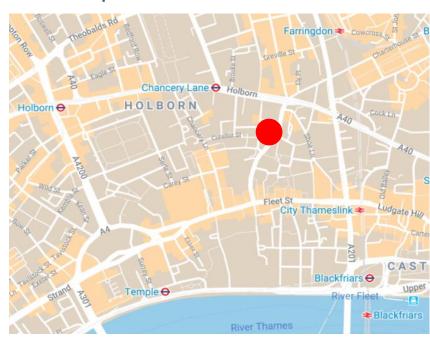

# **Location Map**

#### Location

New Fetter Place is located opposite New Street Square in the heart of Midtown and is arranged around a central courtyard. Chancery Lane Station, Farringdon Station and City Thameslink are within close proximity. The completion of Crossrail, which will serve Farringdon Station, will further enhance New Fetter Place's connectivity.