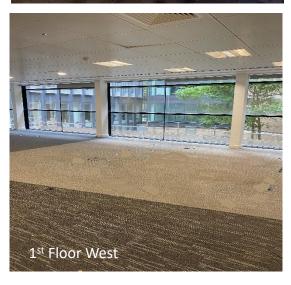

# 1st Floor West

#### **Availability**

Available now

| Floor                        | Area (sq ft) | Area (sq m) |
|------------------------------|--------------|-------------|
| 4 <sup>th</sup> Floor – West | 3,070        | 285         |
| 2nd Floor - East             | 6,160        | 495         |
| 1st Floor – West             | 1,862        | 173         |
| Total                        | 11,092       | 953         |