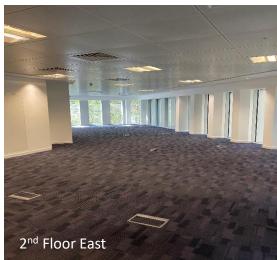

### 2<sup>nd</sup> Floor East

#### **Availability**

Available now

| Floor                        | Area (sq ft) | Area (sq m) |
|------------------------------|--------------|-------------|
| 4 <sup>th</sup> Floor – West | 3,070        | 285         |
| 2nd Floor - East             | 6,160        | 495         |
| 1st Floor – West             | 1,862        | 173         |
| Total                        | 11,092       | 953         |