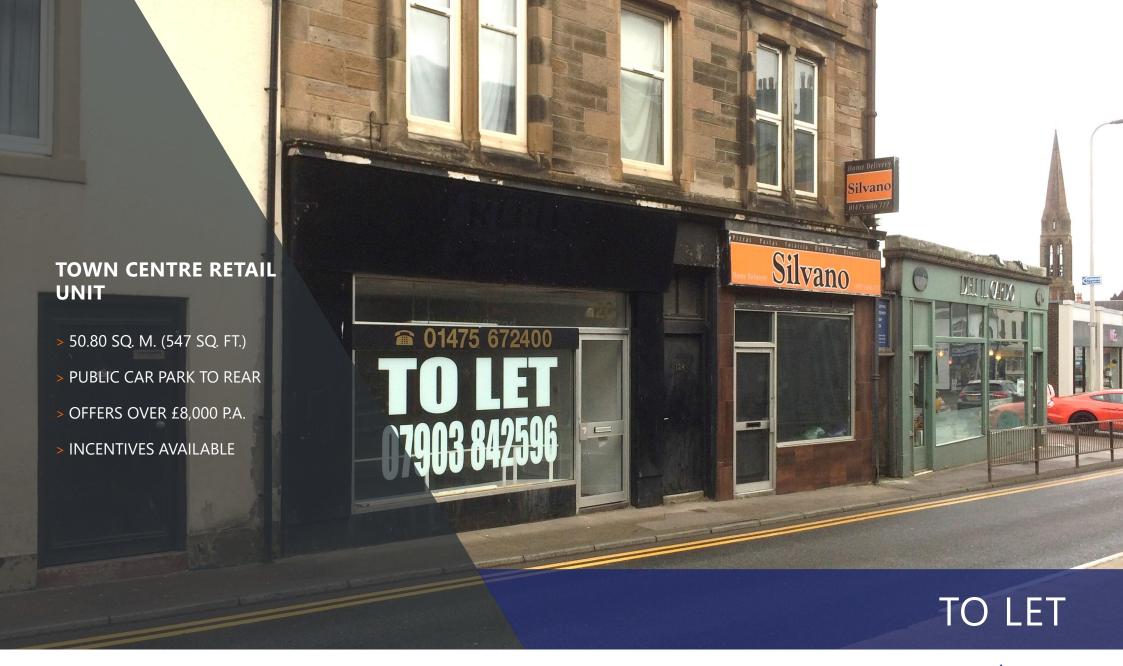

# 126 MAIN STREET, LARGS, KA30 8JN

The subjects are situated on the south side of Main Street, close to the prime retail area of town within an area of mixed commercial and residential use.

#### THE PROPERTY

The premises comprise ground floor retail accommodation within a three storey building of brick and stone construction, beneath a pitched and slated roof with a single storey flat-roof extension to the rear, leading to an enclosed communal courtyard.

#### RENT

Offers over £8,000 p.a. are invited.