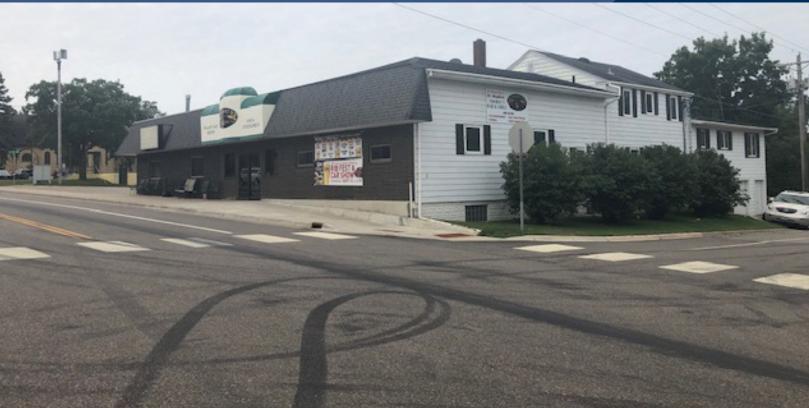

#### PROPERTY INFORMATION

- \* Sales Price \$695,000.00
- \* Total Building is 8,525/sf
  Bar & Grill 6,325/sf
  Single Family Residence 2,200/sf
- \* Lot is 1.32 Acres
- \* At time of sale, seller will subdivide lot;
  - 1.1 Acres to be sold
  - 0.22 Acres to be retained
- \* Stearns County PID 90.55929.0000
- \* 2019 Taxes: \$9,438.00
- \* Zoning: B-2 General Business
- \* Businesses in the Area Include: Sentry Bank, Trobec's Bus Service, Legatt's Garage, Viking Industrial and much more...

### **PROPERTY INFORMATION**

- \* SW Quadrant of Main Intersection
- \* Located in Downtown St. Stephen
- \* 15 Miles North of St. Cloud
- \* 8 Miles North of Sartell

#### PROPERTY INFORMATION

- \* Main Bar & Banquet Seats 180
- \* Additional Event/Buffet Area Seats 50
- \* Large Commercial Kitchen
- \* Electrical: 280v

Contact: ERIC O'BRIEN (320) 406-3910

EObrien@commreal ty solutions.com