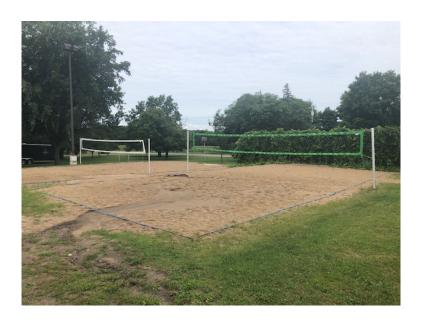

### **PROPERTY INFORMATION**

- \* Hot Water Heat Air Conditioned
- \* Volleyball Courts (2) Lighted
- \* Underground Sprinklers
- \* Parking Spaces: 15, plus street parking
- \* Additional Church Parking Lot