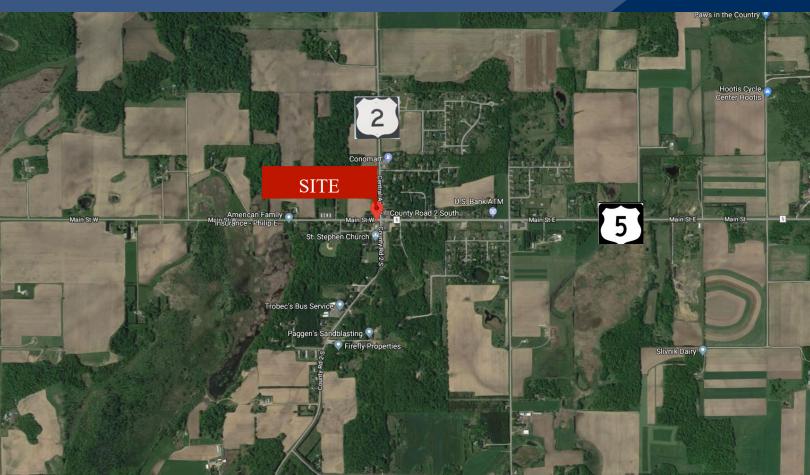

### **PROPERTY INFORMATION**

- \* SW Quadrant of Main Intersection
- \* Located in Downtown St. Stephen
- \* 15 Miles North of St. Cloud
- \* 8 Miles North of Sartell

### **TRAFFIC COUNTS - 2017**

\* County Road 2 - 2,000 VPD \* Main Street/C.R. 5 - 1,800 VPD

Contact:
ERIC O'BRIEN
(320) 406-3910
EObrien@commrealtysolutions.com