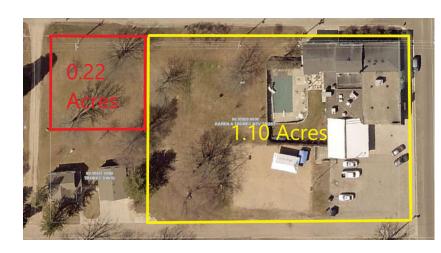

#### PROPERTY INFORMATION

- \* Sales Price \$695,000.00
- \* Total Building is 8,525/sf
  Bar & Grill 6,325/sf
  Single Family Residence 2,200/sf
- \* Lot is 1.32 Acres
- \* At time of sale, seller will subdivide lot;
  - 1.1 Acres to be sold
  - 0.22 Acres to be retained
- \* Stearns County PID 90.55929.0000
- \* 2019 Taxes: \$9,438.00
- \* Zoning: B-2 General Business
- \* Businesses in the Area Include: Sentry Bank, Trobec's Bus Service, Legatt's Garage, Viking Industrial and much more...