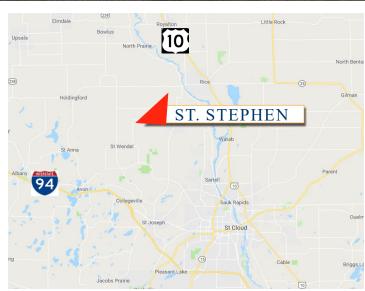

### **PROPERTY INFORMATION**

- \* SW Quadrant of Main Intersection
- \* Located in Downtown St. Stephen
- \* 15 Miles North of St. Cloud
- \* 8 Miles North of Sartell