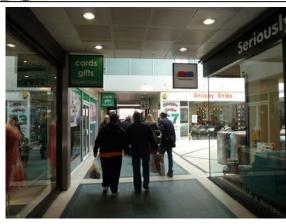

**Description:** 

Both units are located within the Arcade opposite Snappy Snips and Seriously Sofas. The units can be let as one or divided to provide separate retail areas. The units are connected to the air conditioning system for the Arcade as a whole and each unit has a single Wc.