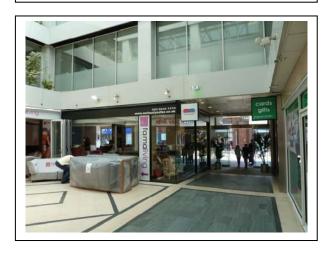

## Units B & C Crown Arcade Kingston upon Thames KT1 1JB

**Location:** 

Kingston upon Thames is a major regional shopping centre located to the south-west of central London. Kingston has a primary catchment area of some 840,000 people and a shopping population of over 450,000 people. Kingston is ranked 17<sup>th</sup> in the UK on the basis of its retail offer and 11<sup>th</sup> in terms of the number of retail requirements for the town. Major retailers in Kingston include John Lewis, Bentalls (Fenwick), BHS, Next and a host of other international, national and local retailers.

Crown Arcade is located between the Eden Walk Shopping Centre and Applemarket/Market Place. Other retailers in Crown Arcade include, Seriously Sofas, Jacques Vert, Mia B, Snappy Snips and Escape.

Visit www.crownarcadekingston.co.uk

**Description:** 

Both units are located within the Arcade opposite Snappy Snips and Seriously Sofas. The units can be let as one or divided to provide separate retail areas. The units are connected to the air conditioning system for the Arcade as a whole and each unit has a single Wc.