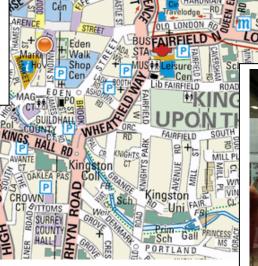

## Units B & C Crown Arcade Kingston upon Thames KT1 1JB

**Location:** 

Kingston upon Thames is a major regional shopping centre located to the south-west of central London. Kingston has a primary catchment area of some 840,000 people and a shopping population of over 450,000 people. Kingston is ranked 17<sup>th</sup> in the UK on the basis of its retail offer and 11<sup>th</sup> in terms of the number of retail requirements for the town. Major retailers in Kingston include John Lewis, Bentalls (Fenwick), BHS, Next and a host of other international, national and local retailers.