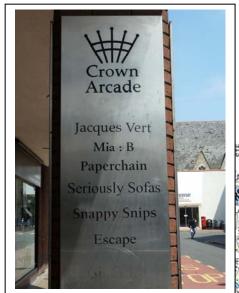

Crown Arcade is located between the Eden Walk Shopping Centre and Applemarket/Market Place. Other retailers in Crown Arcade include, Seriously Sofas, Jacques Vert, Mia B, Snappy Snips and Escape.

Visit www.crownarcadekingston.co.uk