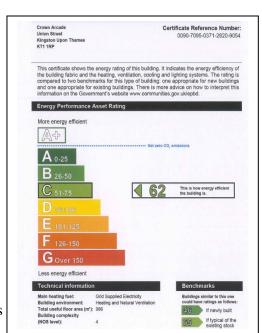

**Accommodation:** 

The Units have the following approximate net internal floor areas.

Unit B 448 sq ft (41.62 sq m) Unit C 310 sq ft (28.80 sq m)

**Rating Assessment:** 

Units B & C have a Rateable Value of £34,250.00 with an approximate amount of rates payable for the year from April 2013 of £16,131.75. This is the full amount payable and takes no account of any small business rate or other reliefs that might apply. Interested parties should verify this information with the Royal Borough of Kingston upon Thames on 020 8547 5000.