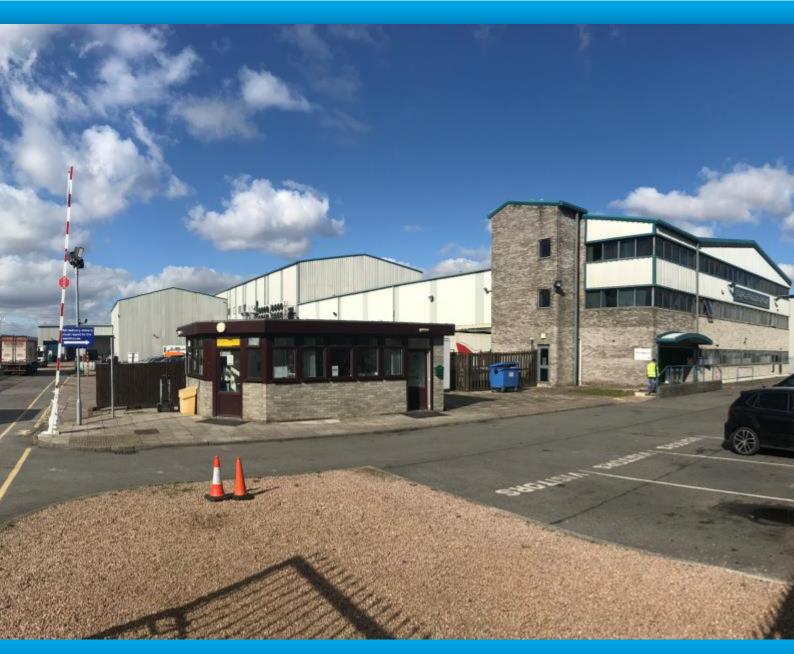

The subject property is located on Reevesland Park Industrial Estate, Newport which is approximately 3 miles from Junction 24 of the M4. Nearby occupiers include Toolstation, JoJo Maman Bebe and Hicks Transport.

### **DESCRIPTION**

A detached, self-contained chill, freezer and ambient facility. The office accommodation is arranged over three floors with lift access. The property has 3 chillers, 2 cold stores and 2 ambient warehouse areas with 6 dock and 2 level loading doors. Externally there are 53 car parking spaces across two car parks. The site has the benefit of a security hut and a gated entrance.