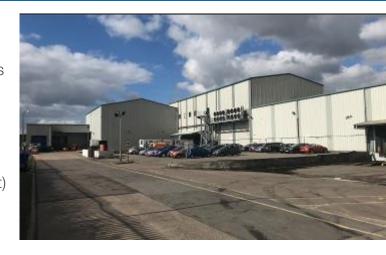

### **DESCRIPTION**

A detached, self-contained chill, freezer and ambient facility. The office accommodation is arranged over three floors with lift access. The property has 3 chillers, 2 cold stores and 2 ambient warehouse areas with 6 dock and 2 level loading doors. Externally there are 53 car parking spaces across two car parks. The site has the benefit of a security hut and a gated entrance.