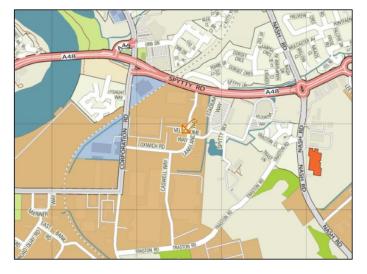

#### LOCATION

The City of Newport is located in a prime strategic location close to the border of England and Wales. It benefits from excellent access to the M4 motorway and wider motorway network and provides regular train services to London Paddington. The City has an immediate population of approximately 137,000.

The subject property is located on Reevesland Park Industrial Estate, Newport which is approximately 3 miles from Junction 24 of the M4. Nearby occupiers include Toolstation, JoJo Maman Bebe and Hicks Transport.