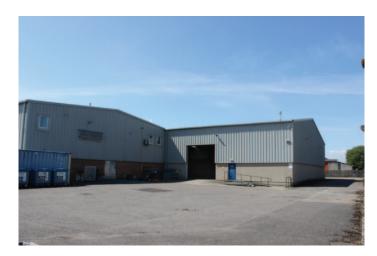

#### **DESCRIPTION**

The building comprises a ground floor unit of steel frame construction with solid concrete floors, and column free space. The property benefits from an enclosed shared yard area and has a good level of communal car parking on site for staff and visitors.

Electric roller shutter door 4.49m by 4.34m

The internal eaves height ranges from 5.57m to 8.24m