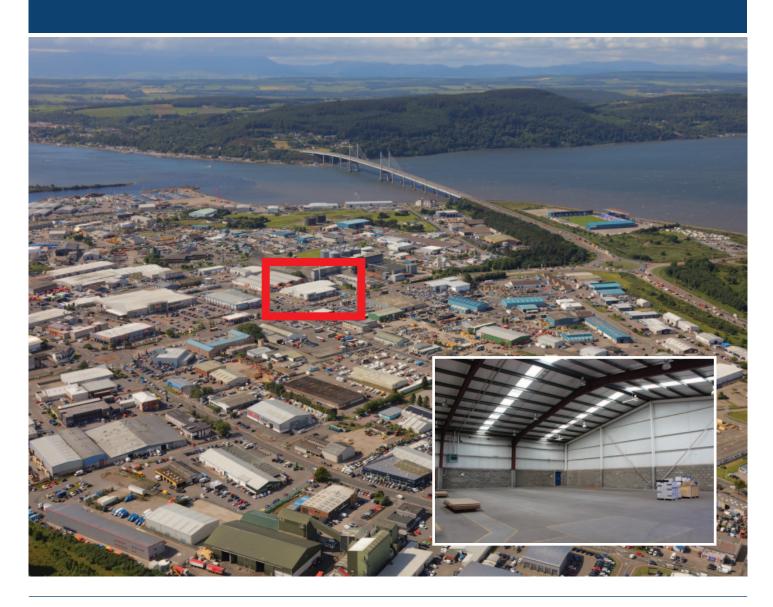

#### **LOCATION**

Inverness is regarded as the capital of the Scottish Highlands and the focus for much industrial and commercial activity. The subjects are located on Henderson Road with frontage on to Longman Road. The unit is part of a prominent industrial and retail warehouse location within the Longman Industrial Estate.

The estate has superb links to the main road network including the A9 North and South, to the A89 West and the A96 East.

Surrounding uses are a mix of trade counter, showroom, retail and industrial. Neighbouring occupiers include Tool Station, Tiso, The Lighting Studio, B&Q, Howdens and Wickes.