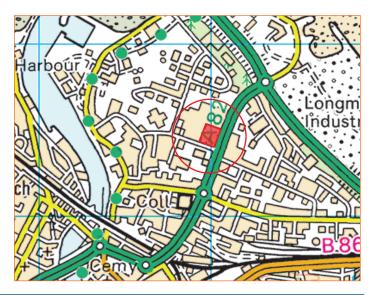

#### **LOCATION**

Inverness is regarded as the capital of the Scottish Highlands and the focus for much industrial and commercial activity. The subjects are located on Henderson Road with frontage on to Longman Road. The unit is part of a prominent industrial and retail warehouse location within the Longman Industrial Estate.

The estate has superb links to the main road network including the A9 North and South, to the A89 West and the A96 East.

Surrounding uses are a mix of trade counter, showroom, retail and industrial. Neighbouring occupiers include Tool Station, Tiso, The Lighting Studio, B&Q, Howdens and Wickes.