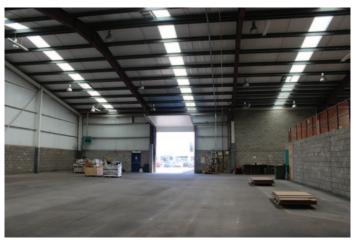

#### **DESCRIPTION**

The building comprises a ground floor unit of steel frame construction with solid concrete floors, and column free space. The property benefits from an enclosed shared yard area and has a good level of communal car parking on site for staff and visitors.

Electric roller shutter door 4.49m by 4.34m

The internal eaves height ranges from 5.57m to 8.24m