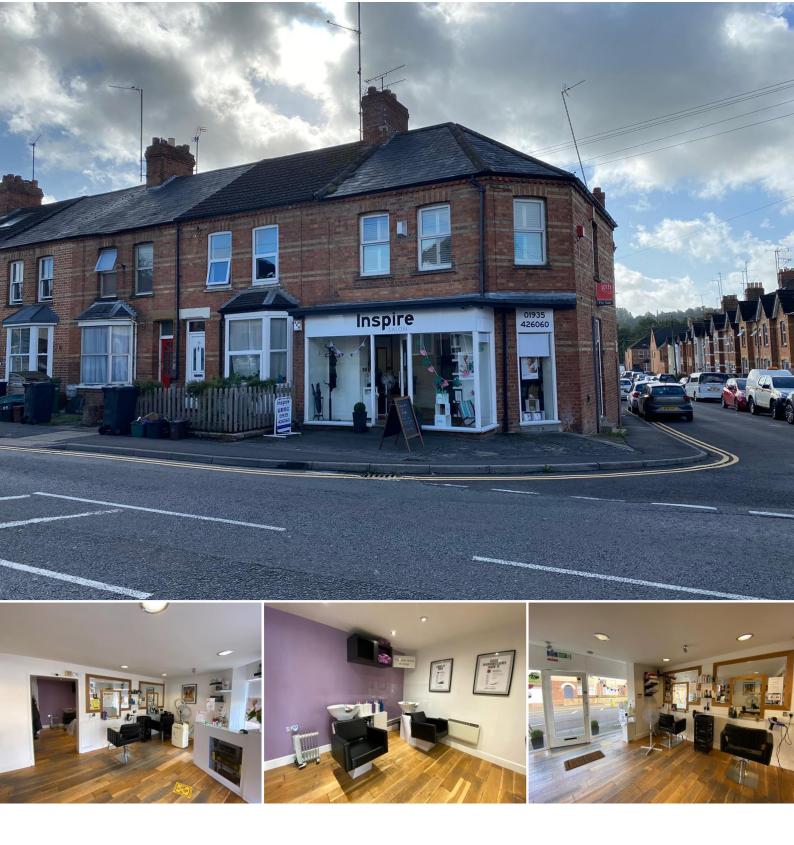

# Camborne Street, Yeovil, BA21 5DF

Attractive Ground Floor Freehold Retail Investment for Sale

Asking Price £120,000 Freehold

## **The Property**

A ground-floor retail unit let to a successful hairdressing salon 'Inspire' located on Camborne Road in Yeovil.

The property benefits from fully glazed windows exposing the shop to ongoing pedestrians and traffic and is presented in an open-plan layout.

#### Situation

Yeovil is a one of the principal commercial locations within South Somerset with a population of 45,000 people (2011 Census). The property is located on the junction of Camborne Road and Lyde Road with nearby retailers included Lidl and subsequently, the Pen Mill Trading Estate. The property is immediately surrounded by residential accommodation.