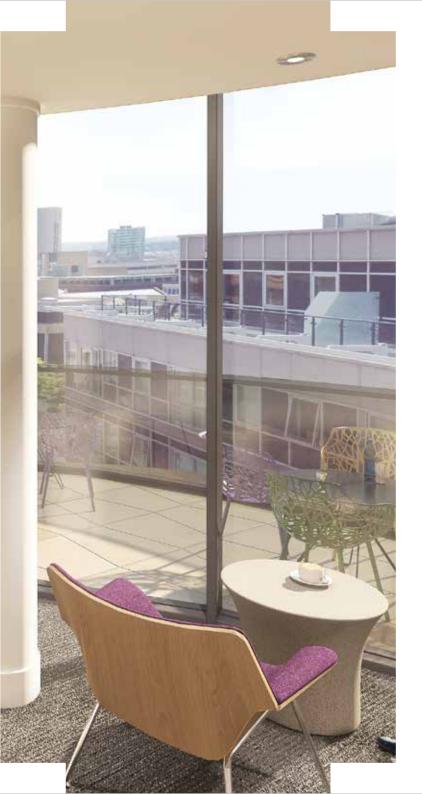

# THE SPECIFICATION

Flexible 10,161 sq.ft. open plan floor plates Double height feature reception Comfort cooling 150mm clear void raised access flooring On-site gym, changing and showers Secure cycle parking with lockers and showers On-site ancillary storage facilities Fully DDA compliant Newly built 5th & 6th floors with private external terraces providing panoramic views across the city