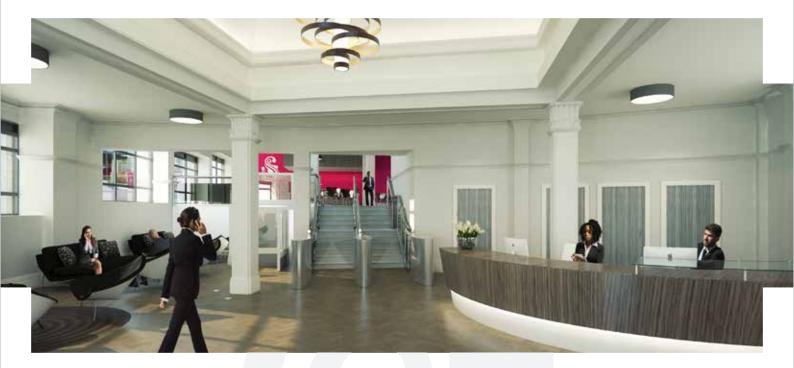

Naturally lit central atrium with two glass lifts and linking bridges

High performance linear edge-lit recessed LED lighting

'Fast Lane' access system, CCTV and concierge reception

Male, female and disabled toilet facilities on each floor