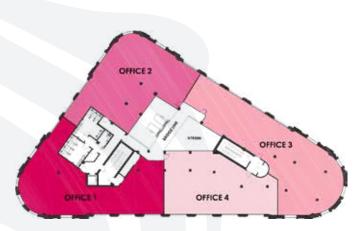

# IFILIEXIIBILIE WOIRIKIING SIPACIES

Typical 2nd-4th floor as open plan

2nd-4th subdivided into 4 suites

### IFILOOIR AIRIEAS

| 6,160 sq m  | 66,305 sq ft                                                                                                                        |
|-------------|-------------------------------------------------------------------------------------------------------------------------------------|
| 572.00 sq m | 5,134 sq ft                                                                                                                         |
| 765.89 sq m | 6,157 sq ft                                                                                                                         |
| 943.98 sq m | 10,161 sq ft                                                                                                                        |
| 943.98 sq m | 10,161 sq ft                                                                                                                        |
| 943.98 sq m | 10,161 sq ft                                                                                                                        |
| 921.96 sq m | 9,924 sq ft                                                                                                                         |
| 196.02 sq m | 2,110 sq ft                                                                                                                         |
| 603.96 sq m | 6,501 sq ft                                                                                                                         |
| 434.04 sq m | 4,672 sq ft                                                                                                                         |
| 123.00 sq m | 1,324 sq ft                                                                                                                         |
|             | 434.04 sq m<br>603.96 sq m<br>196.02 sq m<br>921.96 sq m<br>943.98 sq m<br>943.98 sq m<br>943.98 sq m<br>765.89 sq m<br>572.00 sq m |