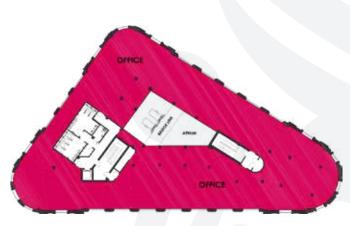

# IFILIEXIIBILIE WOIRIKIING SIPACIES

Typical 2nd-4th floor as open plan

2nd-4th subdivided into 4 suites