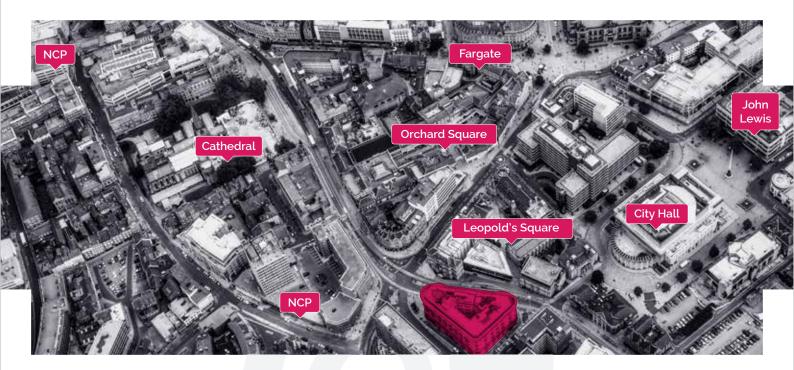

# THIE LOCATION

If you want to locate your business in the best place in Sheffield, then Steel City House has it all. Right in the centre of the City's professional office quarter, it is surrounded by a wide choice of cafés, bars and restaurants and only a stone's throw from relaxing green spaces and retail outlets.

Transport links are second to none with a tram stop directly outside the building with links to mainline railway services.

Two multi-storey car parks are within just 500 feet of the development, so no more searching for suitable places to park for your staff or visitors.

Steel City House West Street Sheffield S1 2GQ