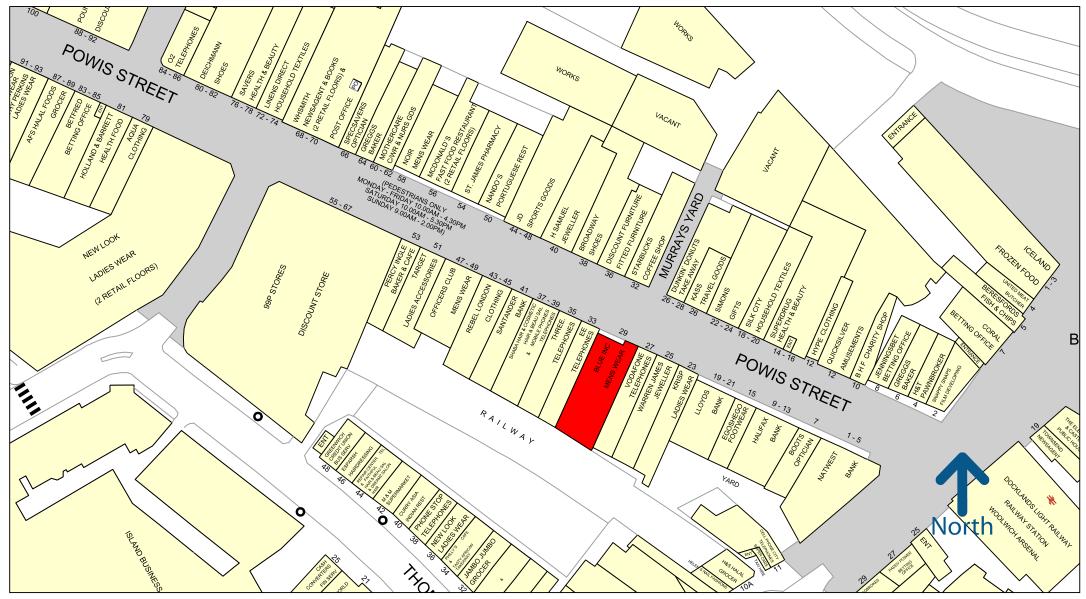

## LOCATION:

The premises occupy a prime position on the busy Powis Street, Woolwich. Operators in the nearby vicinity include Yours Clothing, Three, JD Sports, Santander, HM Samuel, Vodafone, Nando's and Superdrug. Woolwich Arsenal Train Station is a short walk away.

# TK RETAIL

Experian Goad Plan Created: 16/02/2016 Created By: TK Retail

50 metres

Copyright and confidentiality Experian, 2016. © Crown copyright and database rights 2016. OS 100019885

For more information on our products and services: www.experian.co.uk/goad | goad.sales@uk.experian.com | 0845 601 6011