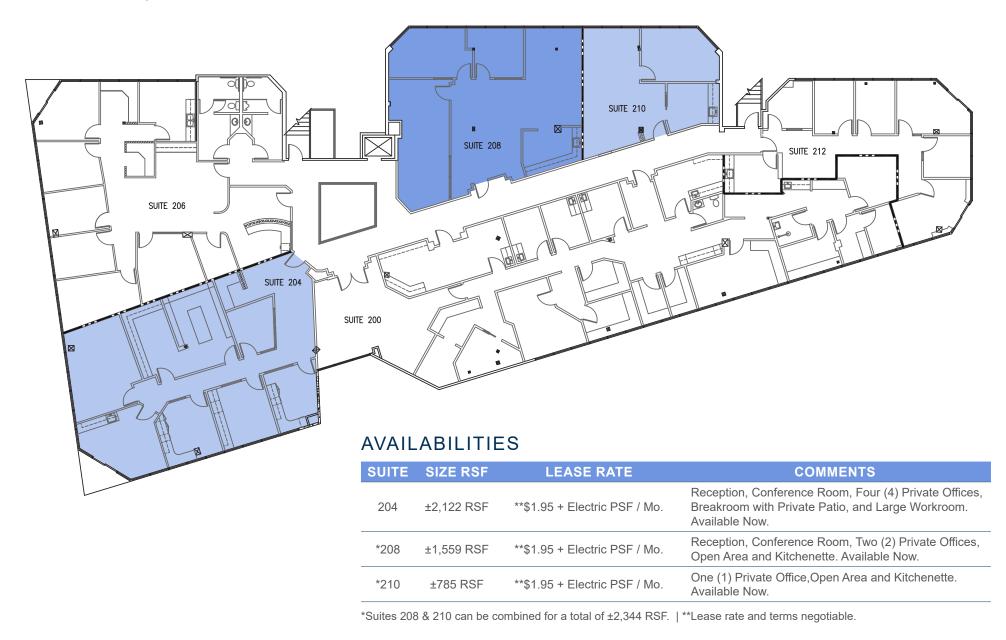

#### LEASE RATE

• \$1.95 + Electric PSF / Mo. (Lease rate and terms negotiable)

#### AVAILABILITY

• From ±785 RSF to ±2,344 RSF.