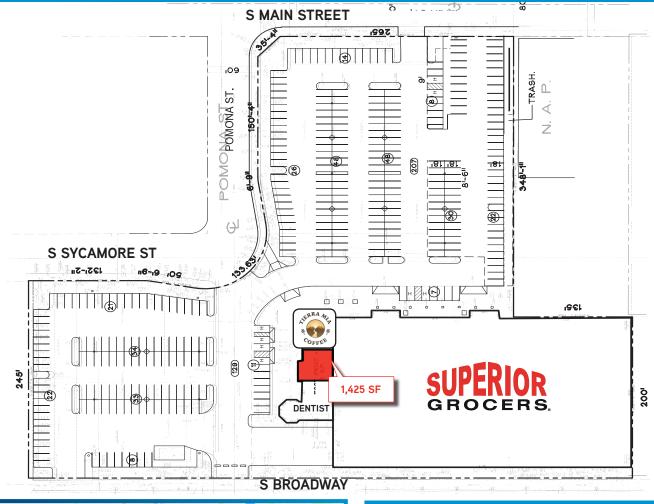

## SHOPPING CENTER CHARACTERISTICS

**LEASE RATE:** Negotiable (Triple Net)

**SHOPPING CENTER GLA:** ±67,980 SF

**PREMISES SIZE:** ±1,425 SF

TRAFFIC COUNTS

**S MAIN STREET:** ±26,000 (CoStar 2018)