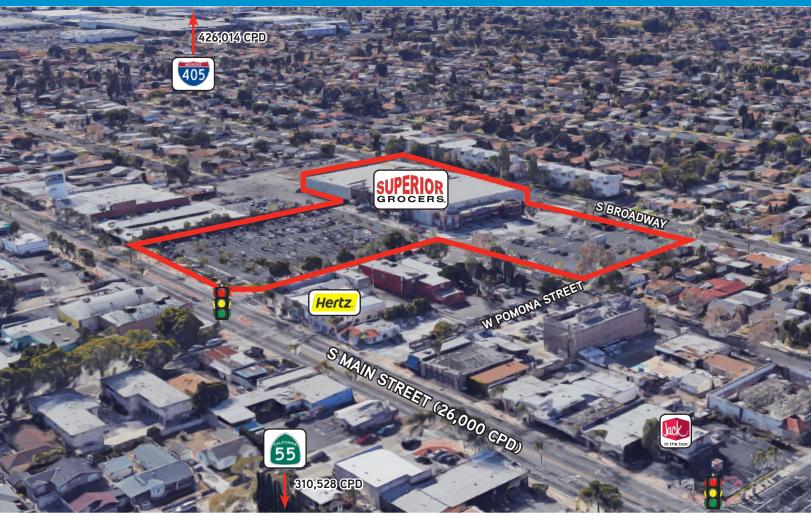

## SHOPPING CENTER CHARACTERISTICS

**LEASE RATE:** Negotiable (Triple Net)

**SHOPPING CENTER GLA:** ±67,980 SF

**PREMISES SIZE:** ±1,425 SF

TRAFFIC COUNTS

**S MAIN STREET:** ±26,000 (CoStar 2018)

## **HIGHLIGHTS**

- > Superior Grocers anchored retail center.
- > Located at a signalized intersection on a major north/south thoroughfare.
- > Strong daytime employment from a concentration of office/industrial to the east and south. 20,283 employees within 1-mile radius.