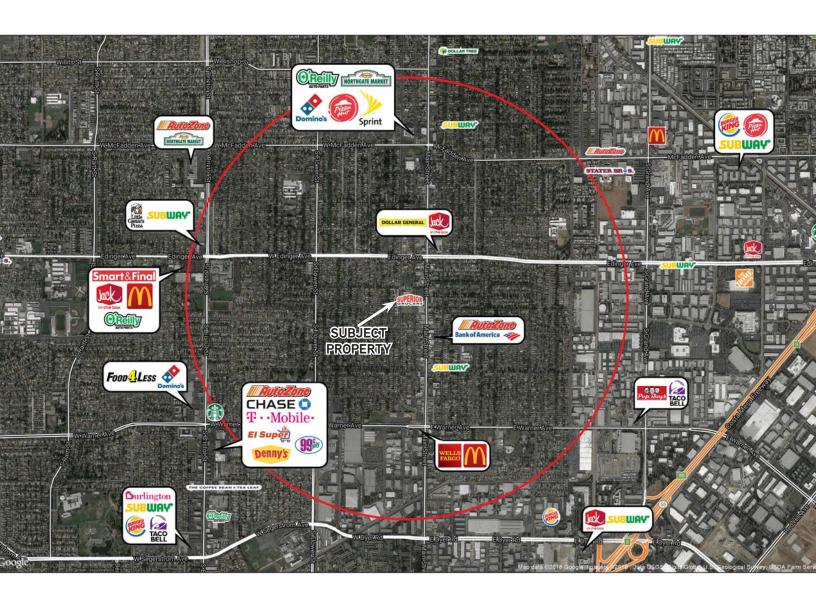

L: +1 323 609 3172

### **JAMES RODRIGUEZ**

SR. VICE PRES. | LIC. NO. 01164377 james.rodriguez@colliers.com

### MICHAEL BOHORQUEZ

VICE PRES. | LIC. NO. 01870842 michael.bohorguez@colliers.com

COLLIERS INTERNATIONAL | DOWNTOWN LA 865 S. Figueroa St., Suite 3500 | Los Angeles, CA 90017 http://blog.retailforesight.com

Colliers International makes no guarantees, representations or warranties of any kind, expressed or implied, regarding the information including, but not limited to, warranties of content, accuracy and reliability. This publication is the copyrighted property of Colliers International and /or its licensor(s). 2015. All rights reserved.



# FOR LEASE > SUPERIOR GROCERS ACNHORED RETAIL SPACES

# 1710 S MAIN ST SANTA ANA, CA 92707



# Retail Competition Map - 1 mile Radius



## FOR FURTHER INFORMATION PLEASE CALL: +1 323 609 3172

### **JAMES RODRIGUEZ**

SR. VICE PRES. | LIC. NO. 01164377 james.rodriguez@colliers.com

### MICHAEL BOHORQUEZ

VICE PRES. | LIC. NO. 01870842 michael.bohorguez@colliers.com

COLLIERS INTERNATIONAL | DOWNTOWN LA 865 S. Figueroa St., Suite 3500 | Los Angeles, CA 90017 http://blog.retailforesight.com