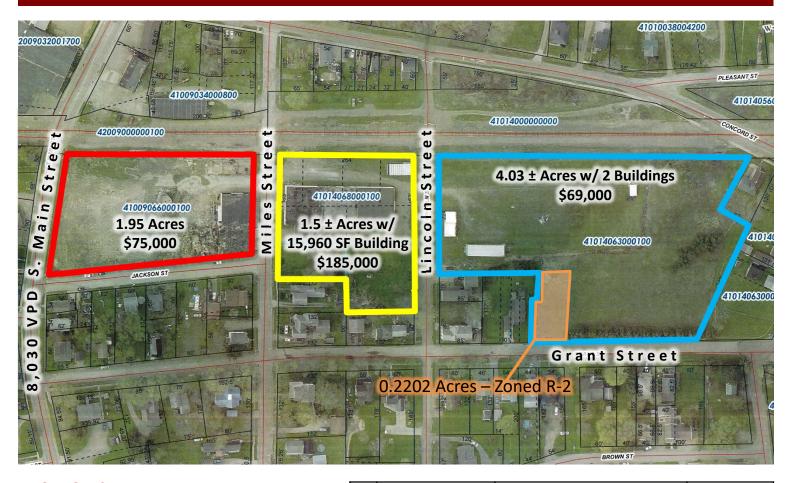

## **HIGHLIGHTS:**

- 1.5 to 4 Acre Industrial Development Sites
- Public Utilities Available
- Located in the Heart of Downtown Union City
- 8,030 Vehicles per Day Along S. Main Street
- Zoned I-1, Industrial, & R-2, Urban Residential
- Up to 7.5 ± Acres Available

| Description                                  | Parcel Number / Zoning                                                              | List Price |
|----------------------------------------------|-------------------------------------------------------------------------------------|------------|
| 1.95 ± Acres                                 | 41-014-066.0-001.00 (I-1)                                                           | \$75,000   |
| 1.5879 ± Acres<br>with 15,960 SF<br>Building | 41-014-068.0-001.00 (I-1)<br>41-014-068.0-006.00 (I-1)<br>41-014-068.0-002.00 (I-1) | \$185,000  |
| 4.0302 ± Acres<br>w/ 2 Buildings             | 41-014-063.0-001.00 (I-1)<br>41-014-063.0-008.00 (R-2)                              | \$69,000   |