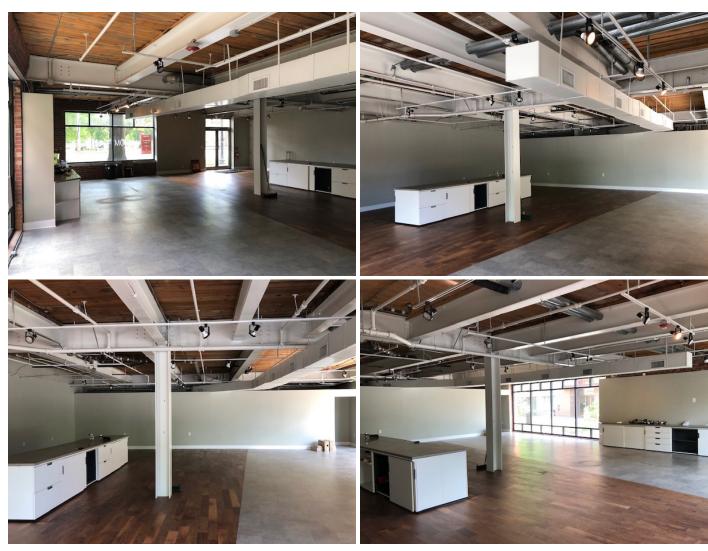

#### SF

+/- 2,072 SF\*

### FEATURES

- Prime Commercial corner location
- Great visibility fronting South Blvd and Arlington Ave.
- Perfect office, showroom or street retail space
- In the heart of Historic Southend and 60 seconds from uptown
- Onsite parking (rare for South End!)
- Steps to the Blueline extension (Bland Street Station)
- Centrally located In the heart of one of the strongest submarkets in southeastern, U.S.
- Easy linkages to major highways