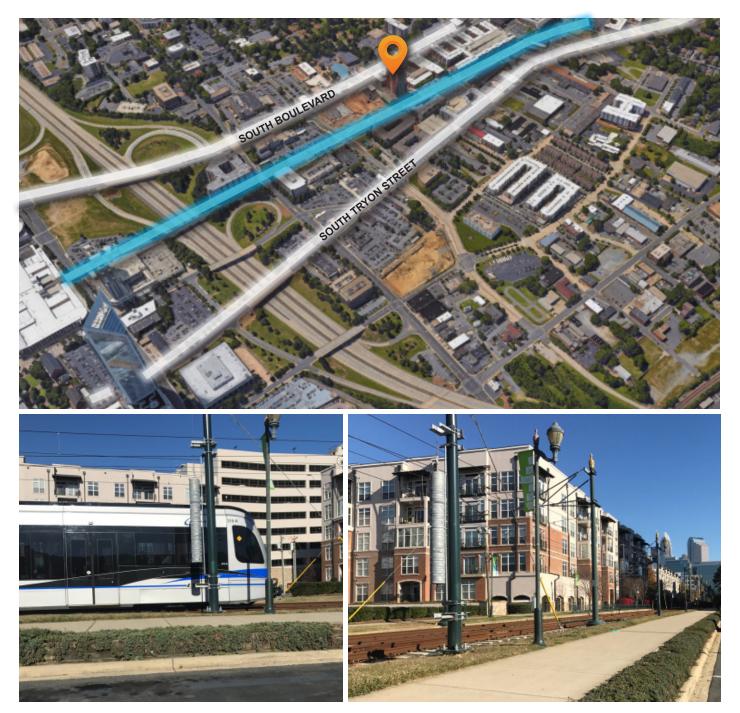

### FEATURES

- Prime Commercial corner location
- Great visibility fronting South Blvd and Arlington Ave.
- Perfect office, showroom or street retail space
- In the heart of Historic Southend and 60 seconds from uptown
- Onsite parking (rare for South End!)
- Steps to the Blueline extension (Bland Street Station)
- Centrally located In the heart of one of the strongest submarkets in southeastern, U.S.
- Easy linkages to major highways

#### MARKET AND DEMOGRAPHIC HIGHLIGHTS

Historic South End, located minutes from Uptown Charlotte, is one of the strongest sub-markets not just in the Charlotte region, but in all of the southeastern, U.S.

With the resurgence of the real estate market and broader economy in general, the extraordinary population growth rate in Charlotte and the diverse & favorable demographic makeup, this property is in a prime location to benefit your selected use.