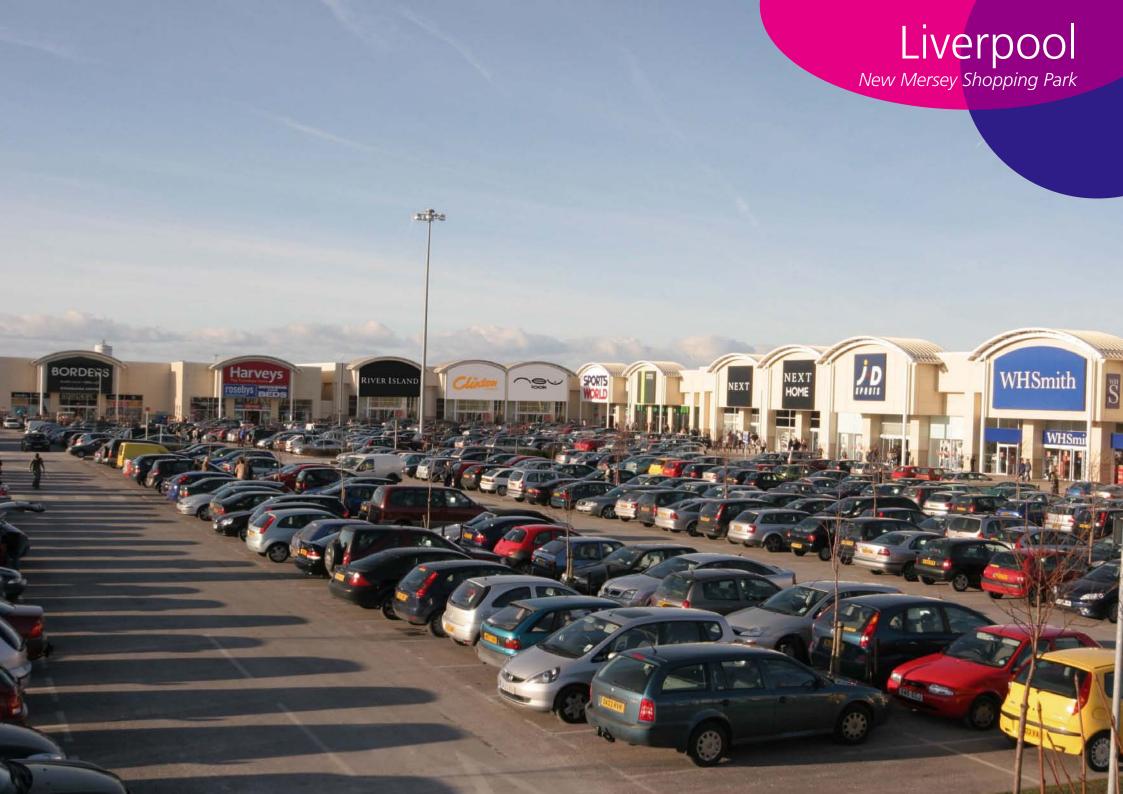

## New Mersey Shopping Park

- The largest single non food retail park in the UK
- 37 retailers
- 1,853 free car parking spaces
- 170,000 customers visit each week
- Customer profile: 57% ABC1 (54% GB)43% aged 25-44 (37% GB)

## Liverpool

New Mersey Shopping Park

**LOCATION:** Located six miles south east of the city centre on the

A561 Speke Road.

**CLIENT:** Hercules Unit Trust.

**SCHEME SIZE:** 472,000 sq ft.

OCCUPIERS: Marks & Spencer, New Look, River Island, Clarks, Next,

Smyths Toys, Boots, Bank, HMV, Arcadia, JD Sports, WH Smith, Sports World, Mothercare, B&Q Warehouse, DFS, Currys, Comet, Costa, Laura Ashley, Carphone Warehouse, O<sub>2</sub>, and Mamas & Papas.

**PLANNING:** Open A1 non food and restricted.