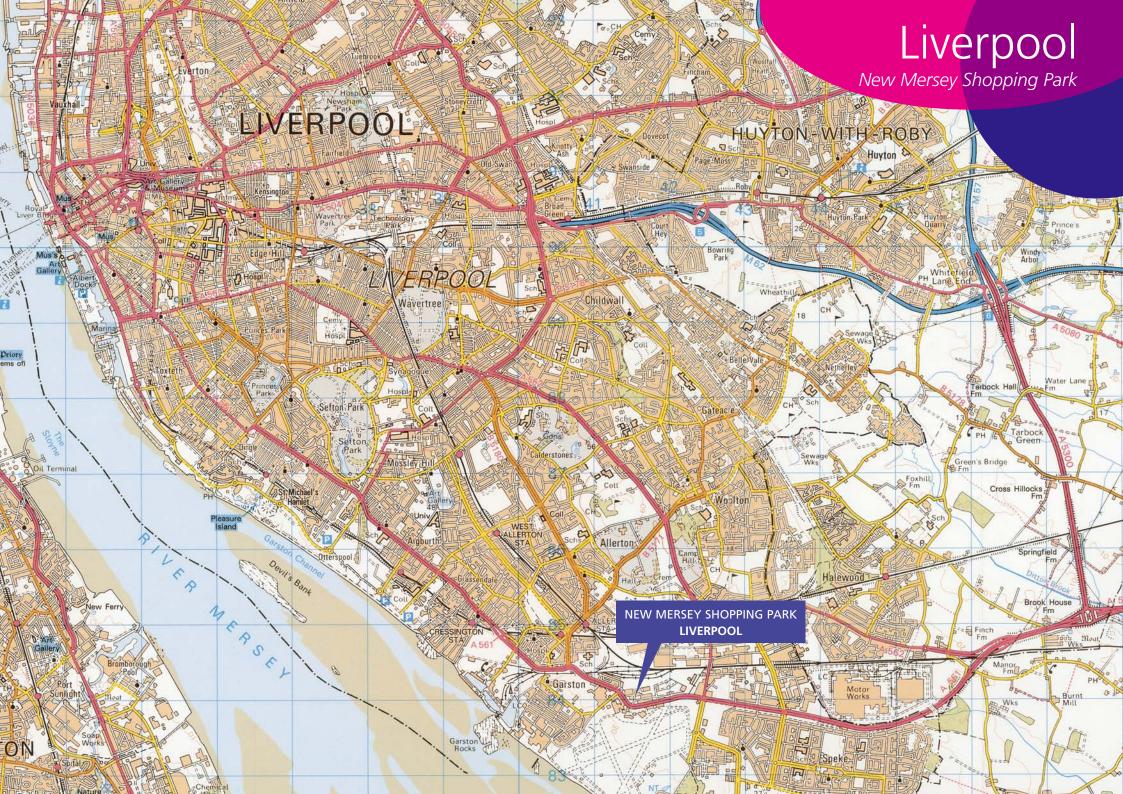

## Liverpool

New Mersey Shopping Park

**LOCATION:** Located six miles south east of the city centre on the

A561 Speke Road.

**CLIENT:** Hercules Unit Trust.

**SCHEME SIZE:** 472,000 sq ft.

OCCUPIERS: Marks & Spencer, New Look, River Island, Clarks, Next,