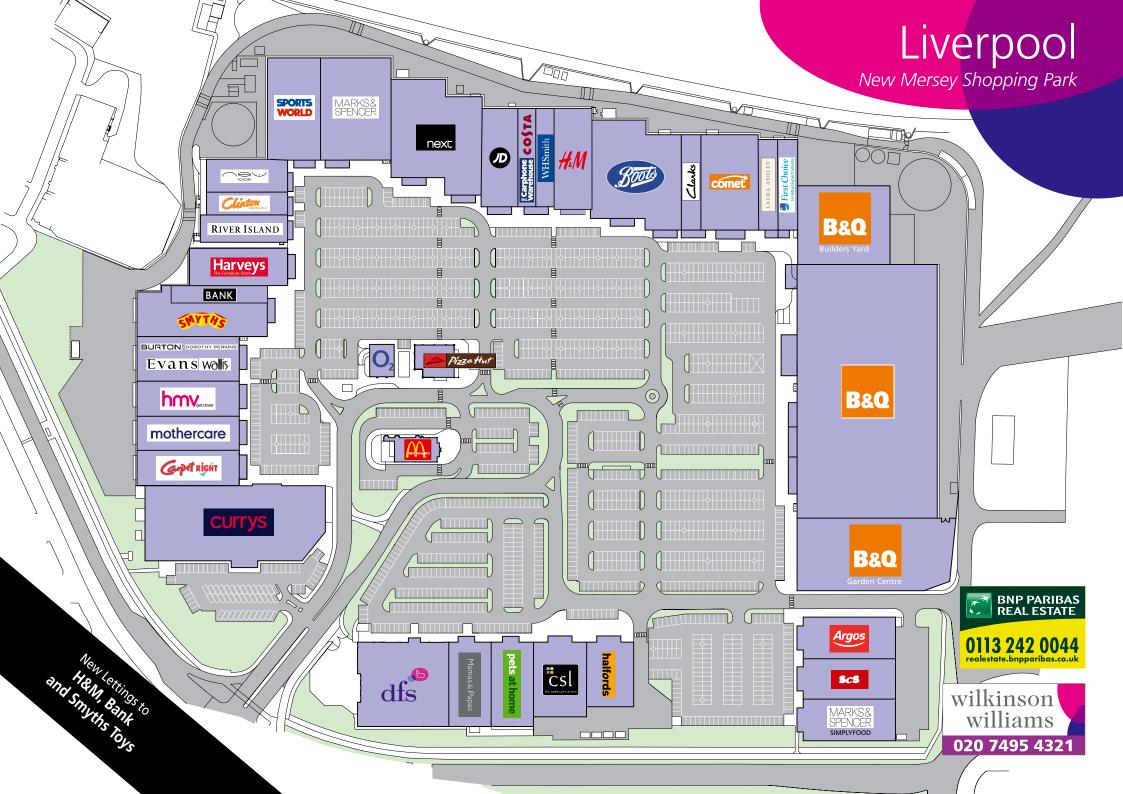

Smyths Toys, Boots, Bank, HMV, Arcadia, JD Sports, WH Smith, Sports World, Mothercare, B&Q Warehouse, DFS, Currys, Comet, Costa, Laura Ashley, Carphone Warehouse, O<sub>2</sub>, and Mamas & Papas.

**PLANNING:** Open A1 non food and restricted.