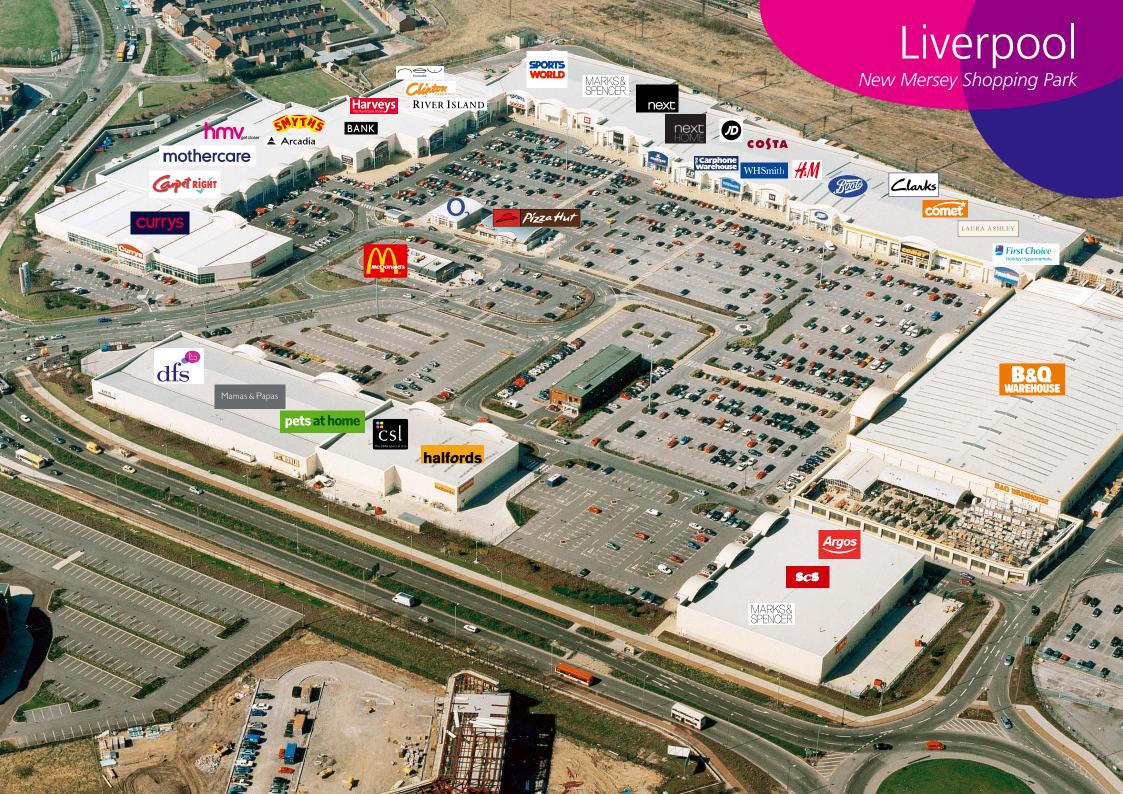

Smyths Toys, Boots, Bank, HMV, Arcadia, JD Sports, WH Smith, Sports World, Mothercare, B&Q Warehouse, DFS, Currys, Comet, Costa, Laura Ashley, Carphone Warehouse, O<sub>2</sub>, and Mamas & Papas.

**PLANNING:** Open A1 non food and restricted.