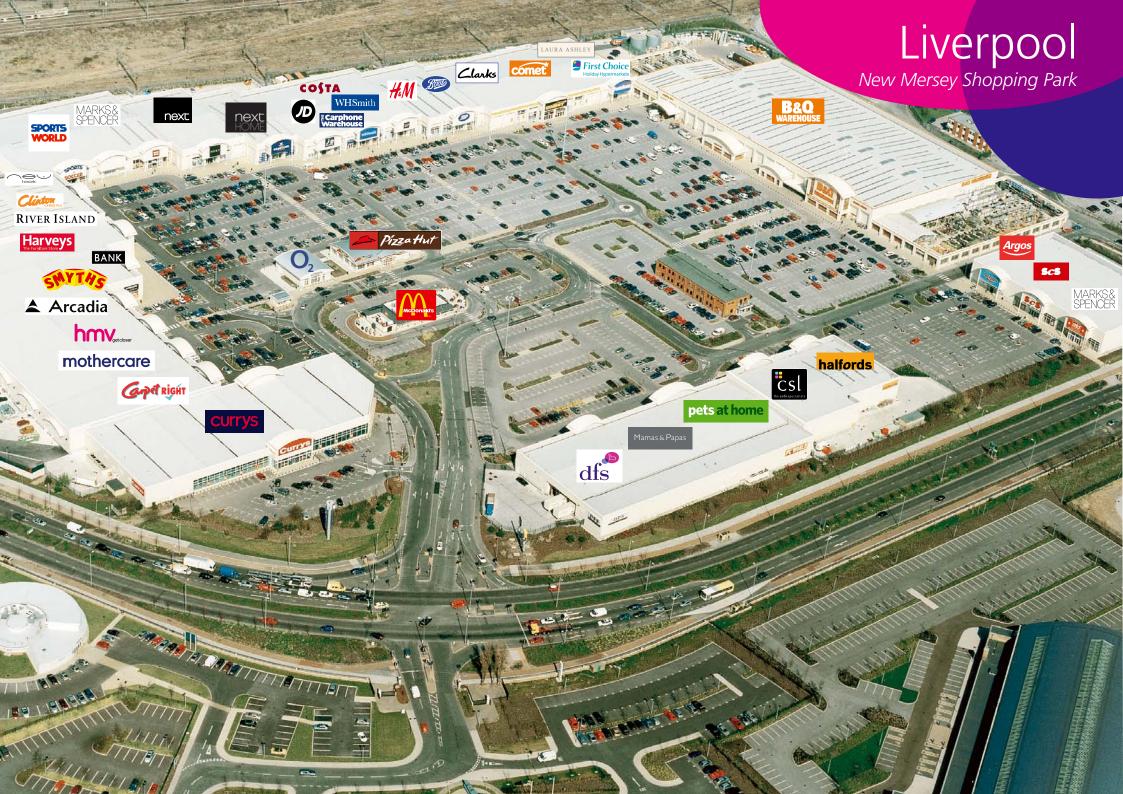

Smyths Toys, Boots, Bank, HMV, Arcadia, JD Sports, WH Smith, Sports World, Mothercare, B&Q Warehouse, DFS, Currys, Comet, Costa, Laura Ashley, Carphone Warehouse, O<sub>2</sub>, and Mamas & Papas.

**PLANNING:** Open A1 non food and restricted.