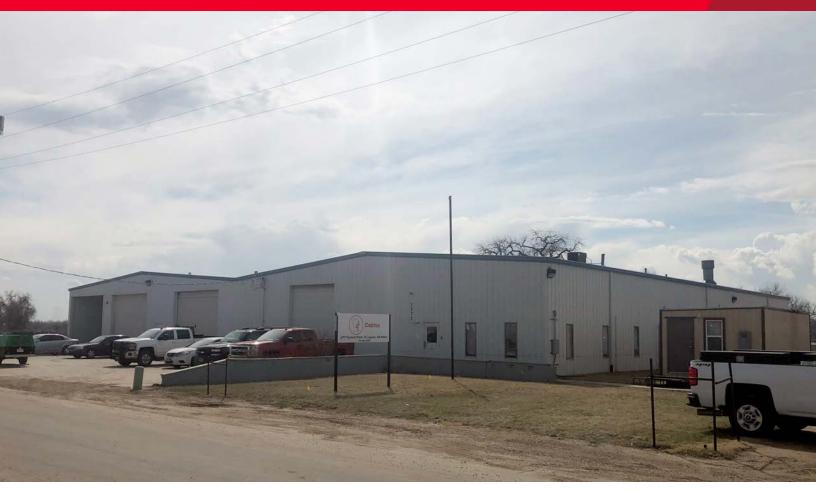

## **1277 Factory Drive** Fort Lupton, Colorado 80621

16,800 SF Industrial For Sublease Sublease Rate: <del>\$14.00/SF NNN</del> \$13.50/SF NNN Estimated NNN: \$1.89/SF

## **Property Highlights**

- Fenced outside storage
- Floor drains
- Radiant heat
- Mezzanine
- One dock-high door with leveler
- Four 16' x 16' drive-in doors
- Three 12' x 14' drive-in doors
- Zoning: I-1