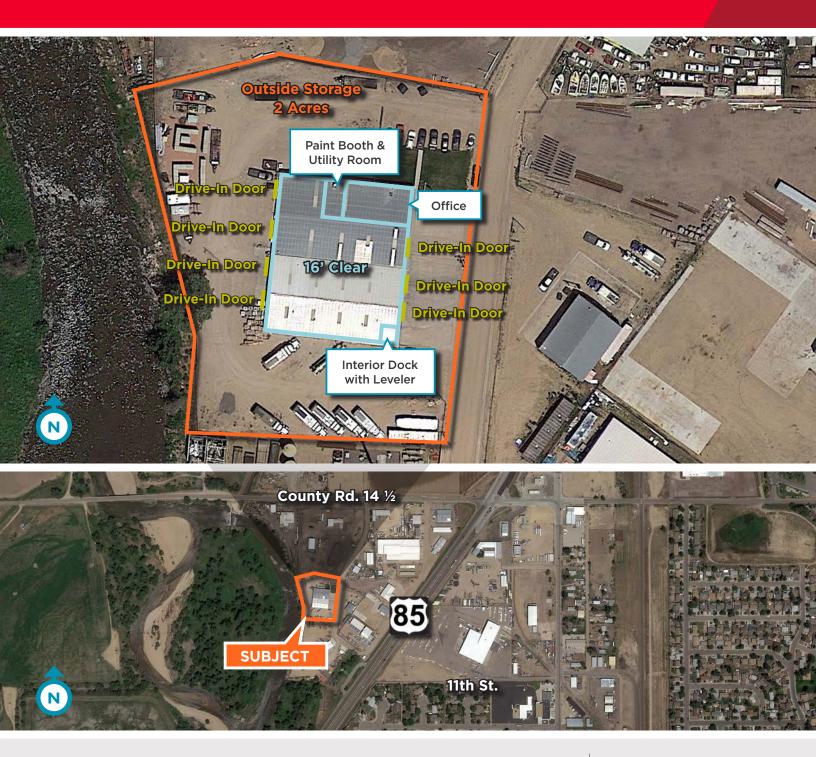

## **1277 Factory Drive** Fort Lupton, Colorado 80621

16,800 SF Industrial For Sublease Sublease Rate: <del>\$14.00/SF NNN</del> \$13.50/SF NNN Estimated NNN: \$1.89/SF

## **Property Highlights**

- Fenced outside storage
- Floor drains
- Radiant heat
- Mezzanine
- One dock-high door with leveler
- Four 16' x 16' drive-in doors
- Three 12' x 14' drive-in doors
- Zoning: I-1