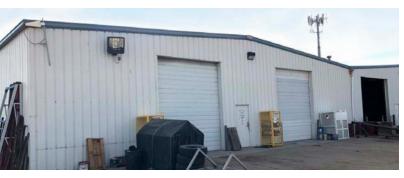

## **Property Highlights**

- Fenced outside storage
- Floor drains
- Radiant heat
- Mezzanine
- One dock-high door with leveler
- Four 16' x 16' drive-in doors
- Three 12' x 14' drive-in doors
- Zoning: I-1