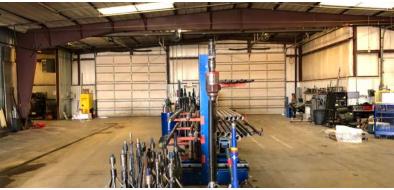

## **Property Highlights**

- Fenced outside storage
- Floor drains
- Radiant heat
- Mezzanine
- One dock-high door with leveler
- Four 16' x 16' drive-in doors
- Three 12' x 14' drive-in doors
- Zoning: I-1